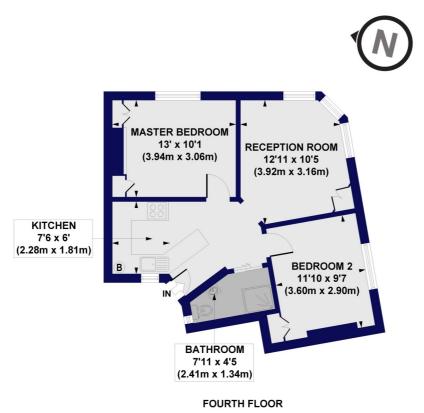

## Evelyn House, Greatorex Street, E1 Approx. Gross Internal Floor Area 556 sq. ft / 51.61 sq. m

All measurements of walls, doors, windows, fittings and appliances, including their size and location, are shown as standard sizes and do not constitute any warranty or representation by the seller, their agent or CP Creative. Any intending purchaser must satisfy himself by inspection or therwise as to the correctness of the information contained in these plans. This plan is for illustrative purposes only and should be used as such by any prospective purchasers.

Winkworth

This floorplan is for illustration purposes only and is not to scale. The position and size of doors, windows, appliances and other features are approximate.

Shoreditch | 020 7749 7650 | shoreditch@winkworth.co.uk