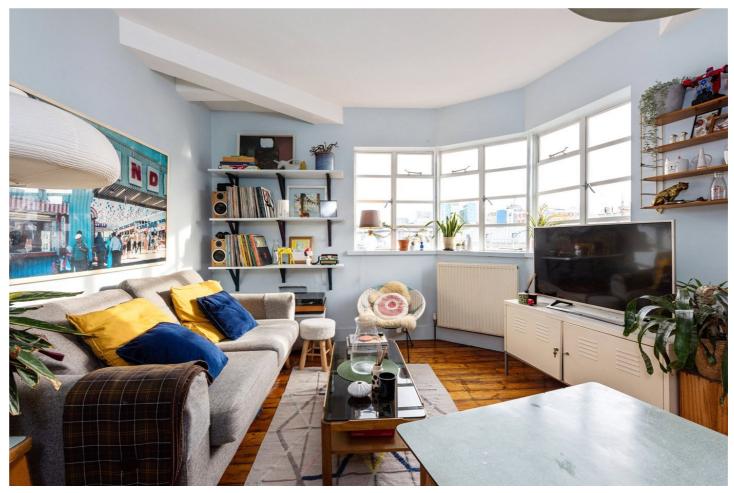

## **DESCRIPTION:**

Set on the fourth floor of a purpose-built development is this two-bedroom apartment with bright reception room/ diner, that comes with a share of the freehold and is ideally located just off Brick Lane.

The property comprises entrance hall with kitchen on the left as you enter and living room with dual aspect windows in front. The master bedroom has two built-in storage space and the second bedroom with a built-in wardrobe space. The bathroom is modern with three-piece suite. The property benefits from secure fob and phone entry system, featured wooden flooring throughout, double glazed windows, and a peaceful communal garden.