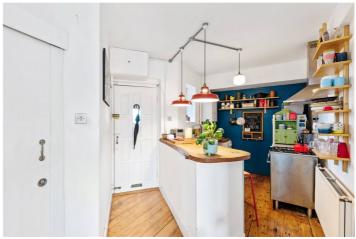

The property comprises entrance hall with kitchen on the left as you enter and living room with dual aspect windows in front. The master bedroom has two built-in storage space and the second bedroom with a built-in wardrobe space. The bathroom is modern with three-piece suite. The property benefits from secure fob and phone entry system, featured wooden flooring throughout, double glazed windows, and a peaceful communal garden.