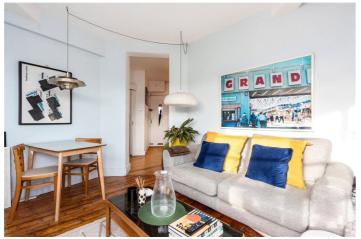

## **DESCRIPTION:**

Set on the fourth floor of a purpose-built development is this two-bedroom apartment with bright reception room/ diner, that comes with a share of the freehold and is ideally located just off Brick Lane.

The property comprises entrance hall with kitchen on the left as you enter and living room with dual aspect windows in front. The master bedroom has two built-in storage space and the second bedroom with a built-in wardrobe space. The bathroom is modern with three-piece suite. The property benefits from secure fob and phone entry system, featured wooden flooring throughout, double glazed windows, and a peaceful communal garden.