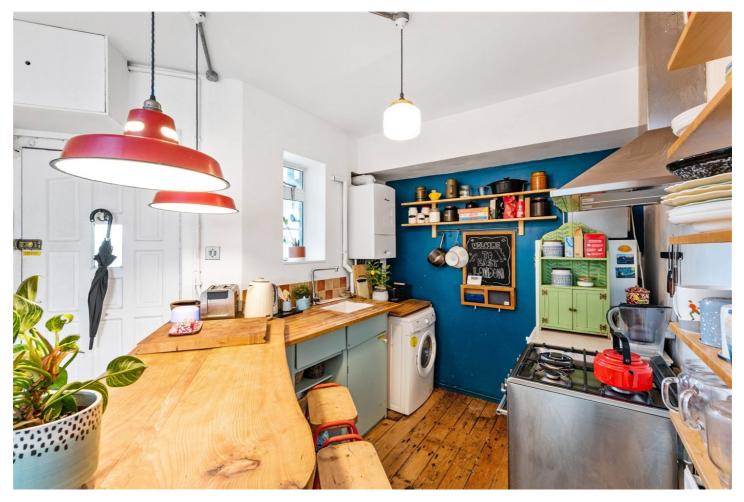

The property comprises entrance hall with kitchen on the left as you enter and living room with dual aspect windows in front. The master bedroom has two built-in storage space and the second bedroom with a built-in wardrobe space. The bathroom is modern with three-piece suite. The property benefits from secure fob and phone entry system, featured wooden flooring throughout, double glazed windows, and a peaceful communal garden.