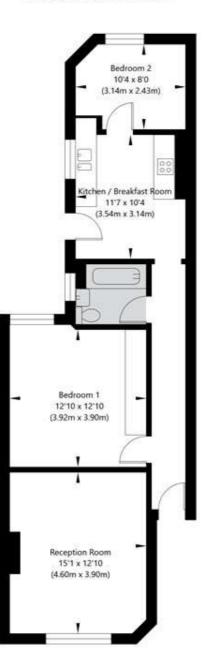

Two Double Bedrooms | Bathroom | Kitchen/Breakfast Room | Reception Room | Access to Rear Courtyard | Storage Unit | Leasehold

Winkworth

for every step...

Delaware Mansions, Delaware Road, London W9 2LL

Lower Ground Floor GROSS INTERNAL FLOOR AREA APPROX. 65.1 SQ M / 701 SQ FT

APPROXIMATE GROSS INTERNAL FLOOR AREA 65.1 SQ M / 701 SQ FT THIS FLOOR PLAN IS FOR ILLUSTRATIVE PURPOSES ONLY AND SHOULD BE USED FOR THIS PURPOSE BY PROSPECTIVE APPLICANTS AS ITS NOT TO SCALE.

(c) AMBERSHORE PIX LIMITED / PHOTO - VIDEO - FLOOR PLANS / 0800 999 1577 / WWW.AMBERSHOREPIX.CO.UK