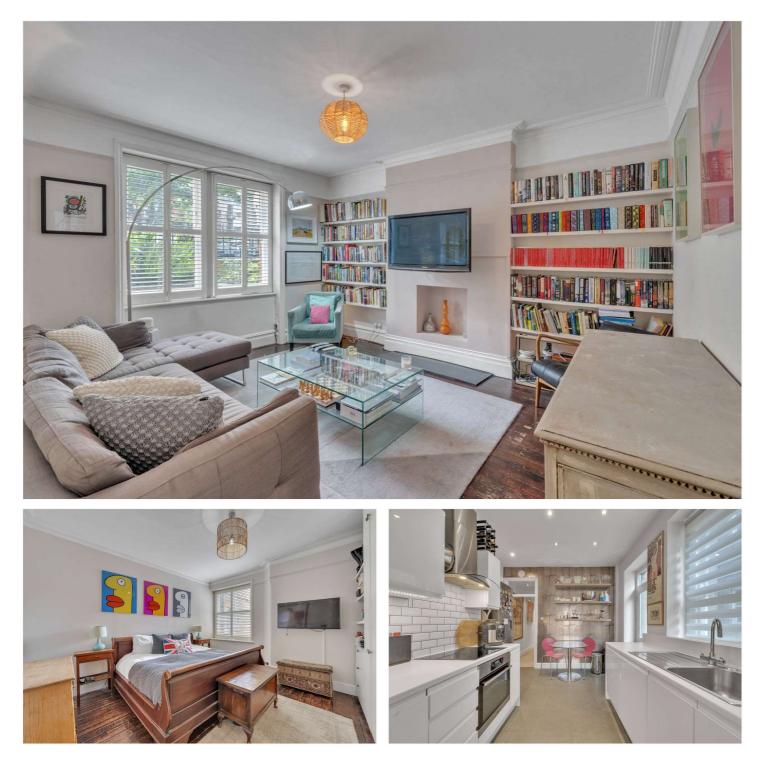

## DELAWARE MANSIONS, LONDON, W9 £685,000 LEASEHOLD

A bright large (Approx. 701 sq. ft.) two-bedroom apartment, offered in excellent decorative condition, forming part of a soughtafter mansion block located in the heart of Maida Vale opposite the well-known BBC studios. The apartment retains many attractive features including a South facing Reception room, high ceilings, a spacious kitchen/dining room, and a door opening to a rear courtyard (not forming part of the demise). Delaware Mansions is situated close (Approx. 0.3 miles) to local boutique shops, cafes on Formosa Street, Paddington Recreation Ground and the Underground (Approx. 0.4 miles) at Warwick Avenue (Bakerloo Line).

Two Double Bedrooms | Bathroom | Kitchen/Breakfast Room | Reception Room | Access to Rear Courtyard | Storage Unit | Leasehold

Winkworth

for every step...

Delaware Mansions, Delaware Road, London W9 2LL

Lower Ground Floor GROSS INTERNAL FLOOR AREA APPROX. 65.1 SQ M / 701 SQ FT