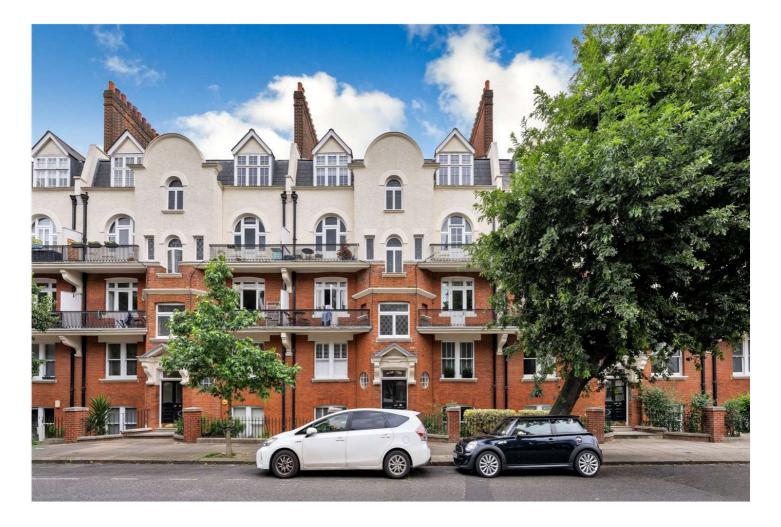

## DELAWARE MANSIONS, LONDON, W9 £685,000 LEASEHOLD

A bright large (Approx. 701 sq. ft.) two-bedroom apartment, offered in excellent decorative condition, forming part of a soughtafter mansion block located in the heart of Maida Vale opposite the well-known BBC studios. The apartment retains many attractive features including a South facing Reception room, high ceilings, a spacious kitchen/dining room, and a door opening to a rear courtyard (not forming part of the demise). Delaware Mansions is situated close (Approx. 0.3 miles) to local boutique shops, cafes on Formosa Street, Paddington Recreation Ground and the Underground (Approx. 0.4 miles) at Warwick Avenue (Bakerloo Line).