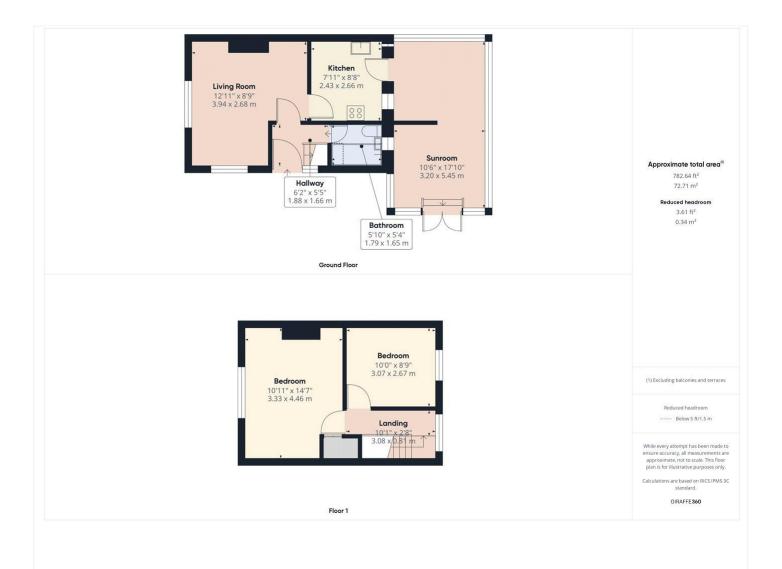

## **AT A GLANCE**

- Two Double Bedrooms
- Semi-Detached House
- Driveway Parking
- EV Charger
- Large Fully Enclosed Garden
- Large Conservatory
- Potential To Extend

This floorplan is for illustration purposes only and is not to scale. The position and size of doors, windows, appliances and other features are approximate.