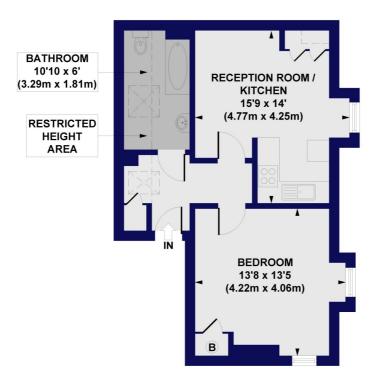

## Old School Court, Drapers Road, N17

Approx. Gross Internal Floor Area 485 sq. ft / 45.07 sq. m (Including Restricted Height Area) Approx. Gross Internal Floor Area 436 sq. ft / 40.54 sq. m (Excluding Restricted Height Area)

SECOND FLOOR

All measurements of valls, doors, windows, fittings and appliances, including their size and location, are shown as standard sizes and do no constitute any warranty or representation by the seller, their agent or CP Creative. Any intending purchaser must satisfy himself by inspection otherwise as to the correctness of the information contained in these plants for illustrative purposes only and should be used as such by any prospective purchasers.

This floorplan is for illustration purposes only and is not to scale. The position and size of doors, windows, appliances and other features are approximate.

Harringay | 020 8800 5151 | harringay@winkworth.co.uk