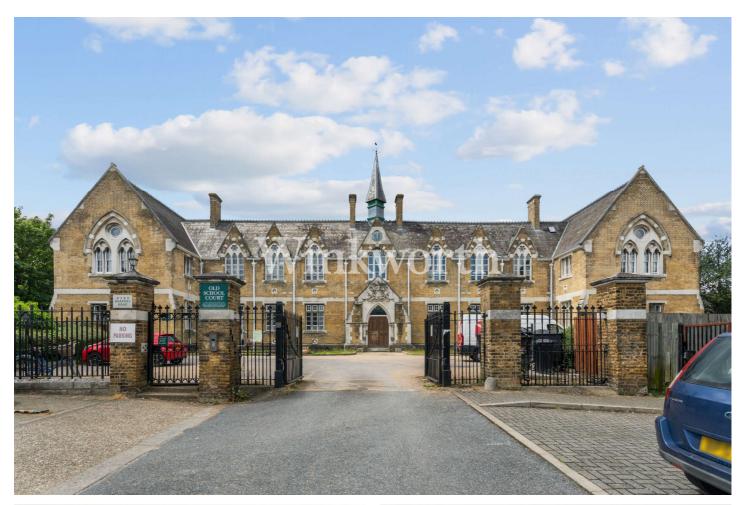

## **DESCRIPTION:**

This delightful one bedroom apartment forms part of a highly sought after conversion of a magnificent Victorian built Grade II listed former school.

Chain Free.

Harringay | 020 8800 5151 | harringay@winkworth.co.uk

## Old School Court, Drapers Road, N17

Approx. Gross Internal Floor Area 485 sq. ft / 45.07 sq. m (Including Restricted Height Area) Approx. Gross Internal Floor Area 436 sq. ft / 40.54 sq. m (Excluding Restricted Height Area)