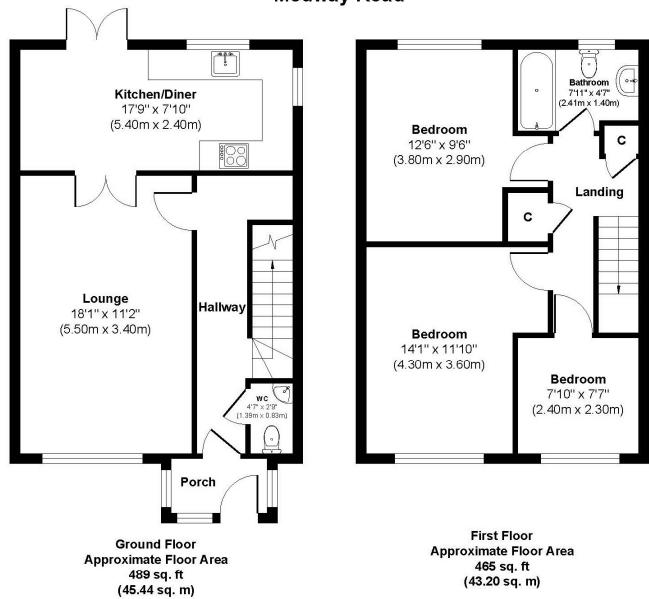

## **Medway Road**

Approx. Gross Internal Floor Area 954 sq. ft / 88.64 sq. m.

Illustration for identification purposes only, measurements are approximate and not to scale, unauthorized reproduction is prohibited.