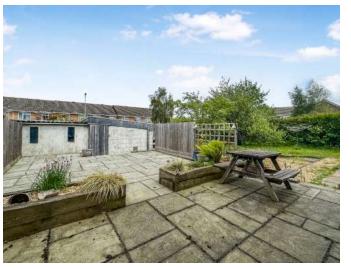

There is excellent potential for extension due to its layout and size of plot and further benefits include a driveway that can accommodate several vehicles and a garage.

Huge Scope For Extension
Large Side & Rear Garden
Well Maintained Throughout
Kitchen/Diner
Guest Cloakroom
End Of Terrace House
Garage
Secure Parking For Several Vehicles
Modern Bathroom
Close To Heathland & Shops