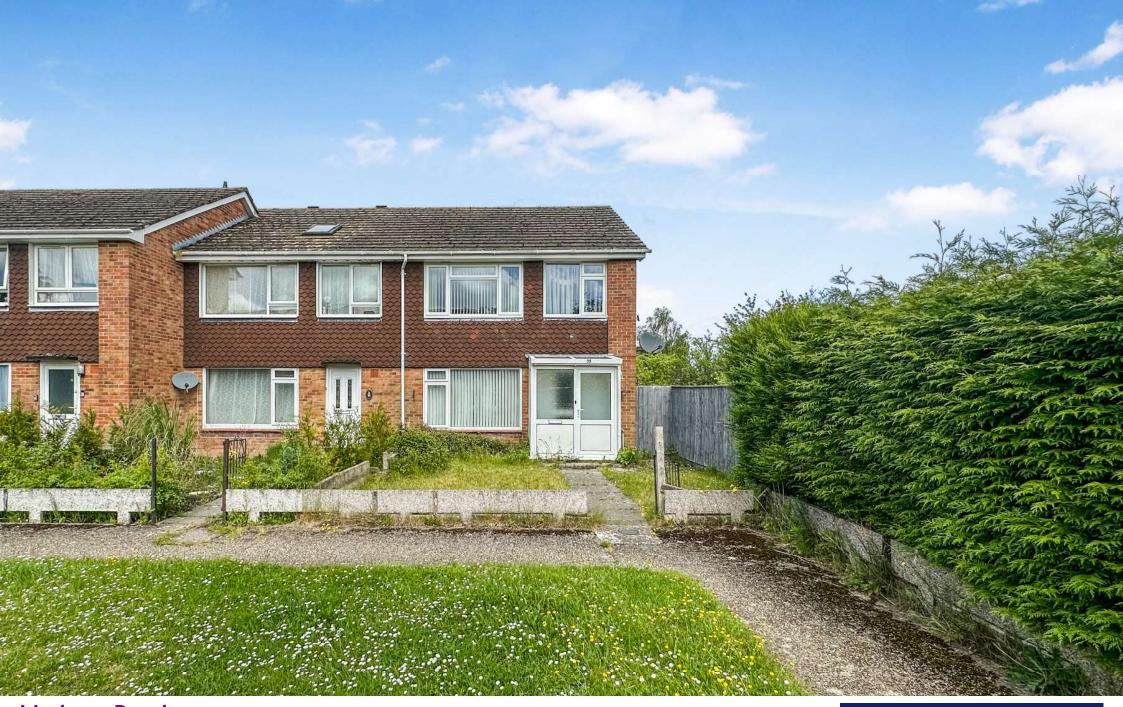

## GUIDE PRICE £290,000 FREEHOLD

This modern and spacious three bedroom end of terrace house is positioned on an exceptionally generous double plot of 0.13 acres close to open heathland and local shops.

There is excellent potential for extension due to its layout and size of plot and further benefits include a driveway that can accommodate several vehicles and a garage.

Huge Scope For Extension
Large Side & Rear Garden
Well Maintained Throughout
Kitchen/Diner
Guest Cloakroom
End Of Terrace House
Garage
Secure Parking For Several Vehicles
Modern Bathroom
Close To Heathland & Shops