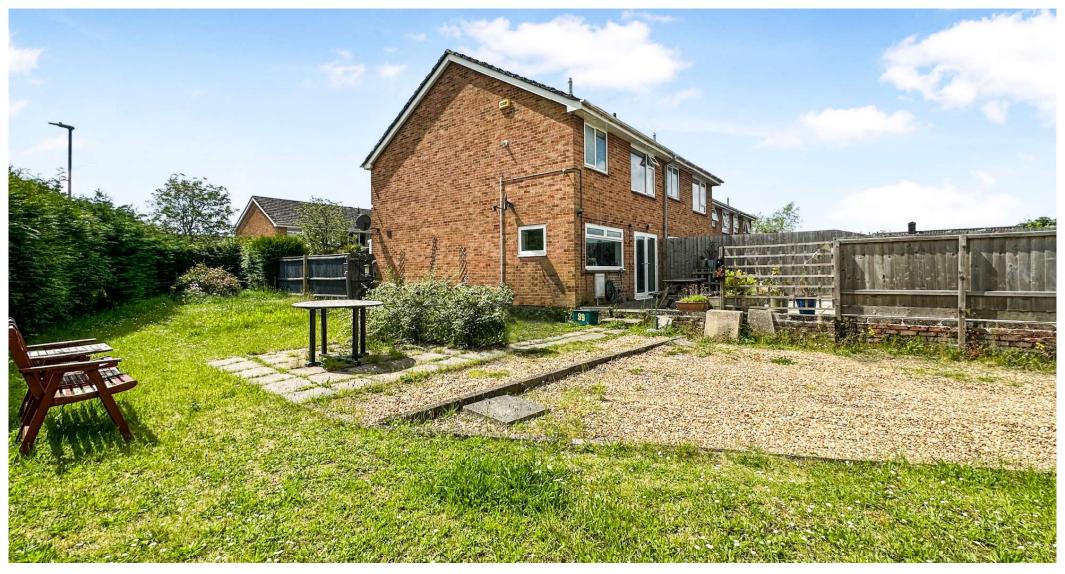

There is excellent potential for extension due to its layout and size of plot and further benefits include a driveway that can accommodate several vehicles and a garage.

Huge Scope For Extension
Large Side & Rear Garden
Well Maintained Throughout
Kitchen/Diner
Guest Cloakroom
End Of Terrace House
Garage
Secure Parking For Several Vehicles
Modern Bathroom
Close To Heathland & Shops