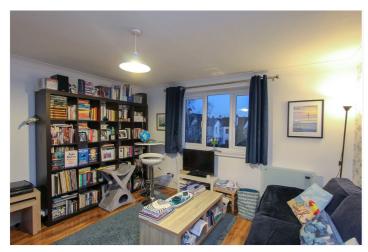

Lounge - 3.90m x 3.84m (12'9" x 12'7") - UPVC double glazed window to rear aspect with sea views, coving, electric

heating, skirting and wood effect laminate flooring.

Kitchen - 3.25m x 2.00m (10'7" x 6'6") -UPVC double glazed window to rear aspect with sea views. Gloss black kitchen units both wall-mounted and base level comprising; high-level storage cabinets, four ring burner electric hob and integrated oven, integrated fridge freezer, space for under counter dishwasher, space for under counter washing machine, stainless steel sink and a half with a brushed nickel mixer tap and tiled splash-back, laminate worktops, skirting wood effect laminate flooring.