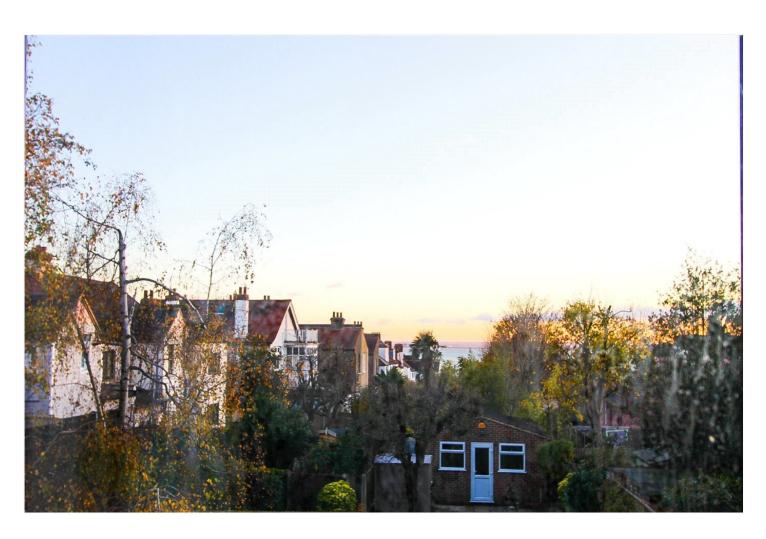

Situated in a purpose-built development, this property offers a sea view from the lounge and kitchen. Don't miss out on this fantastic opportunity to own a comfortable apartment in a prime location. Contact us today to arrange a viewing and make this property your own.

Lounge - 3.90m x 3.84m (12'9" x 12'7") - UPVC double glazed window to rear aspect with sea views, coving, electric

heating, skirting and wood effect laminate flooring.

Kitchen - 3.25m x 2.00m (10'7" x 6'6") -UPVC double glazed window to rear aspect with sea views. Gloss black kitchen units both wall-mounted and base level comprising; high-level storage cabinets, four ring burner electric hob and integrated oven, integrated fridge freezer, space for under counter dishwasher, space for under counter washing machine, stainless steel sink and a half with a brushed nickel mixer tap and tiled splash-back, laminate worktops, skirting wood effect laminate flooring.