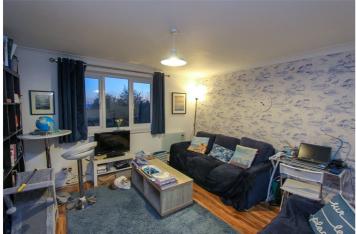

Lounge - 3.90m x 3.84m (12'9" x 12'7") - UPVC double glazed window to rear aspect with sea views, coving, electric

heating, skirting and wood effect laminate flooring.

Kitchen - 3.25m x 2.00m (10'7" x 6'6") -UPVC double glazed window to rear aspect with sea views. Gloss black kitchen units both wall-mounted and base level comprising; high-level storage cabinets, four ring burner electric hob and integrated oven, integrated fridge freezer, space for under counter dishwasher, space for under counter washing machine, stainless steel sink and a half with a brushed nickel mixer tap and tiled splash-back, laminate worktops, skirting wood effect laminate flooring.