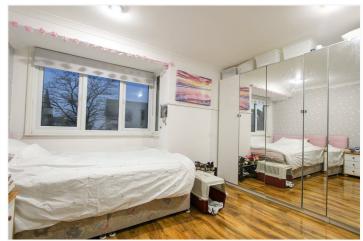

heater, skirting and wood effect laminate flooring.

Bedroom One -  $3.73m \times 3.40m (12'2" \times 11'1")$  - UPVC triple glazed bay fronted window with views of the church, large wardrobes to remain, inset spotlighting, skirting and wood effect laminate flooring.