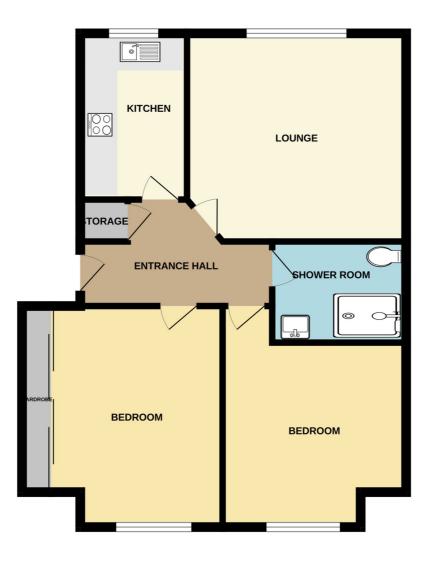

Communal Entrance - Entry door system, stairs leading to first floor, front entrance door leading into;

Private Entrance Hallway - 3.62m > 2.67m x 1.73m (11'10" > 8'9" x 5'8") - Large airing cupboard, coving, electric

heater, skirting and wood effect laminate flooring.

Bedroom One -  $3.73m \times 3.40m (12'2" \times 11'1")$  - UPVC triple glazed bay fronted window with views of the church, large wardrobes to remain, inset spotlighting, skirting and wood effect laminate flooring.

Bedroom Two - 3.25m x 2.77m (10'7" x 9'1") - UPVC triple glazed bay fronted window with views of the church, coving, electric heater, skirting and wood effect laminate flooring.

Three-Piece Shower Room - 2.32m x 1.74m (7'7" x 5'8") - Recently fitted double shower with rainforest drencher head and secondary shower attachment, vanity unit with counter top wash basin and chrome mixer tap, fully tiled walls, large storage unit, extractor fan, spotlighting, low-level w/c, wall mounted mirrored cupboard, chrome towel radiator and tile effect lino flooring.

Lounge - 3.90m x 3.84m (12'9" x 12'7") - UPVC double glazed window to rear aspect with sea views, coving, electric

heating, skirting and wood effect laminate flooring.

Kitchen - 3.25m x 2.00m (10'7" x 6'6") -UPVC double glazed window to rear aspect with sea views. Gloss black kitchen units both wall-mounted and base level comprising; high-level storage cabinets, four ring burner electric hob and integrated oven, integrated fridge freezer, space for under counter dishwasher, space for under counter washing machine, stainless steel sink and a half with a brushed nickel mixer tap and tiled splash-back, laminate worktops, skirting wood effect laminate flooring.

Exterior: -

Allocated Parking - One allocated parking space.

Communal gardens to rear.

## FIRST FLOOR

Whilst every attempt has been made to ensure the accuracy of the floorplan contained here, measurement of doors, windows, rooms and any other items are approximate and no responsibility is taken for any error omission or mis-statement. This plan is for illustrative purposes only and should be used as such by any prospective purchaser. The services, systems and appliances shown have not been tested and no guarante as to their operability or efficiency can be given.