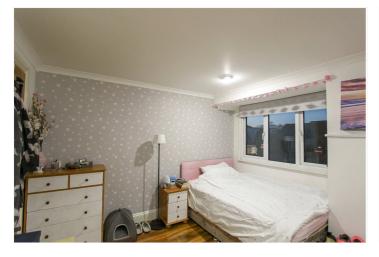

heater, skirting and wood effect laminate flooring.

Bedroom One -  $3.73m \times 3.40m (12'2" \times 11'1")$  - UPVC triple glazed bay fronted window with views of the church, large wardrobes to remain, inset spotlighting, skirting and wood effect laminate flooring.

Bedroom Two - 3.25m x 2.77m (10'7" x 9'1") - UPVC triple glazed bay fronted window with views of the church, coving, electric heater, skirting and wood effect laminate flooring.

Three-Piece Shower Room - 2.32m x 1.74m (7'7" x 5'8") - Recently fitted double shower with rainforest drencher head and secondary shower attachment, vanity unit with counter top wash basin and chrome mixer tap, fully tiled walls, large storage unit, extractor fan, spotlighting, low-level w/c, wall mounted mirrored cupboard, chrome towel radiator and tile effect lino flooring.