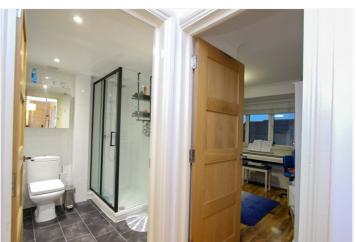

Bedroom Two - 3.25m x 2.77m (10'7" x 9'1") - UPVC triple glazed bay fronted window with views of the church, coving, electric heater, skirting and wood effect laminate flooring.

Three-Piece Shower Room - 2.32m x 1.74m (7'7" x 5'8") - Recently fitted double shower with rainforest drencher head and secondary shower attachment, vanity unit with counter top wash basin and chrome mixer tap, fully tiled walls, large storage unit, extractor fan, spotlighting, low-level w/c, wall mounted mirrored cupboard, chrome towel radiator and tile effect lino flooring.