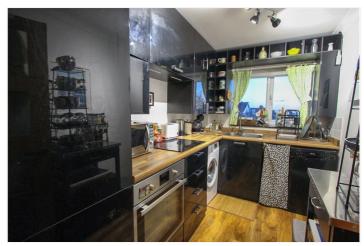

Lounge - 3.90m x 3.84m (12'9" x 12'7") - UPVC double glazed window to rear aspect with sea views, coving, electric

heating, skirting and wood effect laminate flooring.

Kitchen - 3.25m x 2.00m (10'7" x 6'6") -UPVC double glazed window to rear aspect with sea views. Gloss black kitchen units both wall-mounted and base level comprising; high-level storage cabinets, four ring burner electric hob and integrated oven, integrated fridge freezer, space for under counter dishwasher, space for under counter washing machine, stainless steel sink and a half with a brushed nickel mixer tap and tiled splash-back, laminate worktops, skirting wood effect laminate flooring.