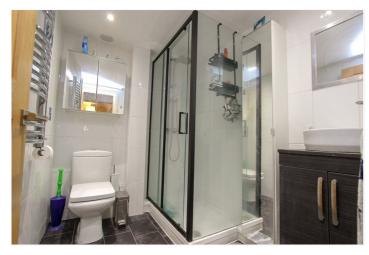

Bedroom Two - 3.25m x 2.77m (10'7" x 9'1") - UPVC triple glazed bay fronted window with views of the church, coving, electric heater, skirting and wood effect laminate flooring.

Three-Piece Shower Room - 2.32m x 1.74m (7'7" x 5'8") - Recently fitted double shower with rainforest drencher head and secondary shower attachment, vanity unit with counter top wash basin and chrome mixer tap, fully tiled walls, large storage unit, extractor fan, spotlighting, low-level w/c, wall mounted mirrored cupboard, chrome towel radiator and tile effect lino flooring.