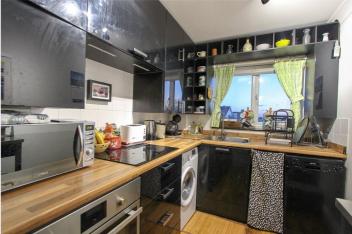

Lounge - 3.90m x 3.84m (12'9" x 12'7") - UPVC double glazed window to rear aspect with sea views, coving, electric

heating, skirting and wood effect laminate flooring.

Kitchen - 3.25m x 2.00m (10'7" x 6'6") -UPVC double glazed window to rear aspect with sea views. Gloss black kitchen units both wall-mounted and base level comprising; high-level storage cabinets, four ring burner electric hob and integrated oven, integrated fridge freezer, space for under counter dishwasher, space for under counter washing machine, stainless steel sink and a half with a brushed nickel mixer tap and tiled splash-back, laminate worktops, skirting wood effect laminate flooring.