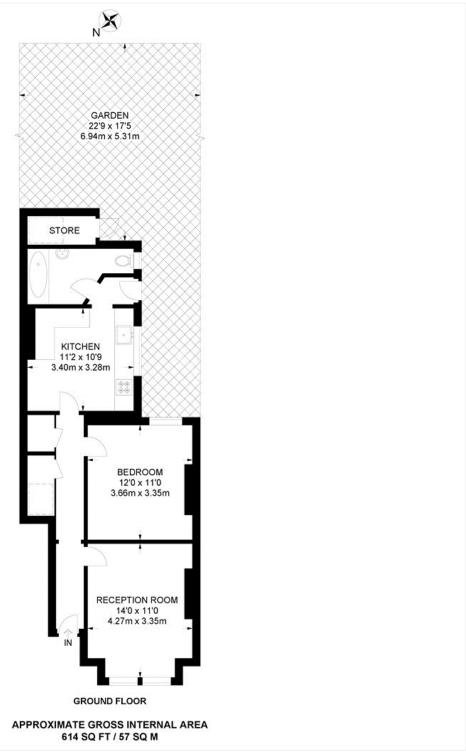

## **AT A GLANCE**

- One Double Bedroom
- Ground Floor Garden Flat
- Great Location
- Available Immediately
- Chain Free

Winkworth

See things differently

This floorplan is for illustration purposes only and is not to scale. The position and size of doors, windows, appliances and other features are approximate.