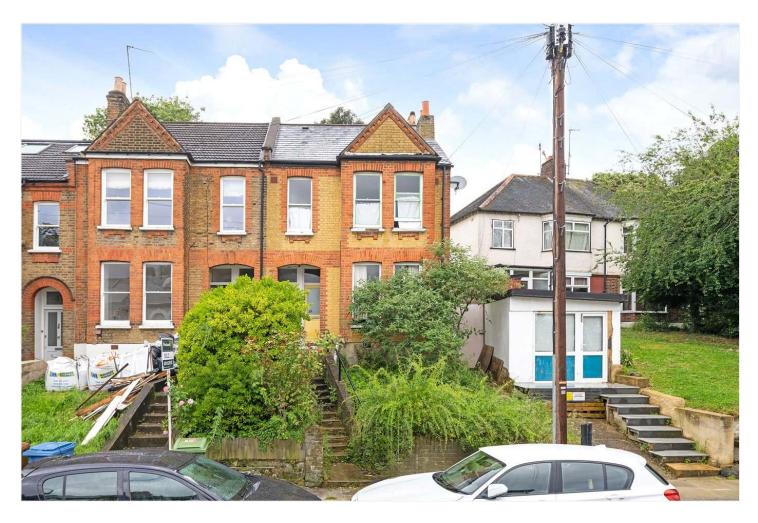

55 HILLCOURT ROAD, EAST DULWICH, LONDON, SE22 OIRO £370,000 LEASEHOLD

## **DESCRIPTION:**

In need of modernisation throughout. A spacious one double bedroom ground floor garden flat situated in a quiet residential road in SE22. The property is offered to the market chain free and available immediately. Comprising a spacious reception, large double bedroom and kitchen/diner. The property is well positioned to benefit from easy access into local primary schools, Peckham Rye Park and transport links via either Peckham Rye for the overground, East Dulwich for direct links to London Bridge or Honor Oak for the East London line. This is a fantastic flat in a superb location.