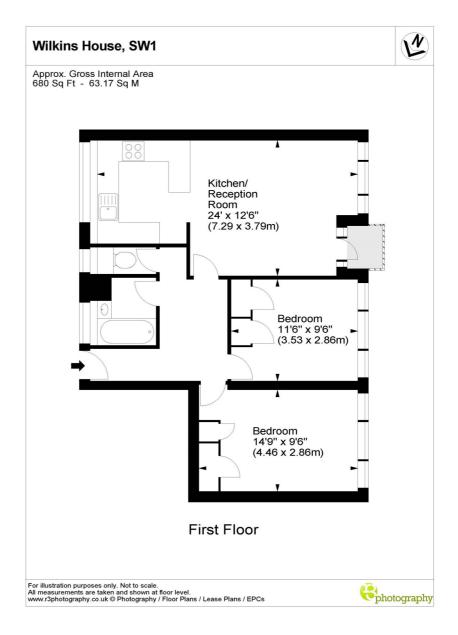

This flat offers two fantastic double bedrooms, a bathroom and separate cloakroom, large entrance hall, reception room with ample space for dining, smart kitchen and a lovely balcony overlooking the gardens and river to the rear.