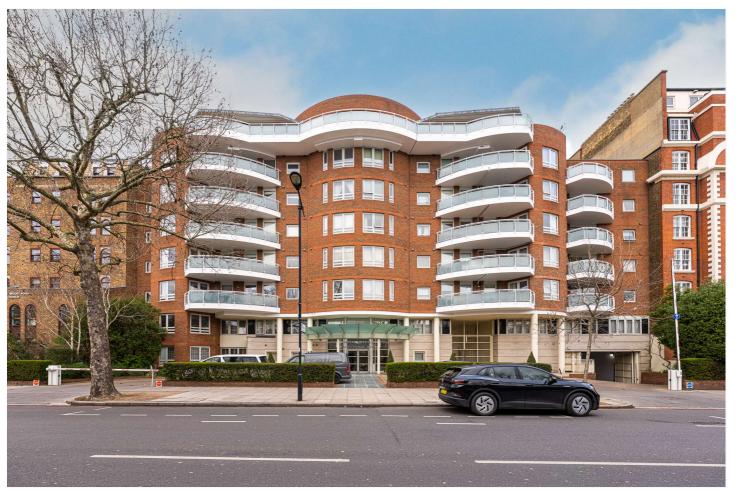

## TEMPLAR COURT, ST JOHN'S WOOD, LONDON, NW8 £750,000 LEASEHOLD

A bright one-bedroom apartment situated on the first floor of this popular purpose-built block located only 150 metres away from Lord's Cricket Ground. The property comprises of a generous reception room, separate kitchen, en-suite bathroom and guest WC. Further benefits include 24-hour porterage, secure underground parking and access to communal gardens. Templar Court is conveniently located within 0.5 miles of Regent's Park. St John's Wood Underground Station (Jubilee line) and all the shops and amenities of St John's Wood High Street are also within 0.7 miles.