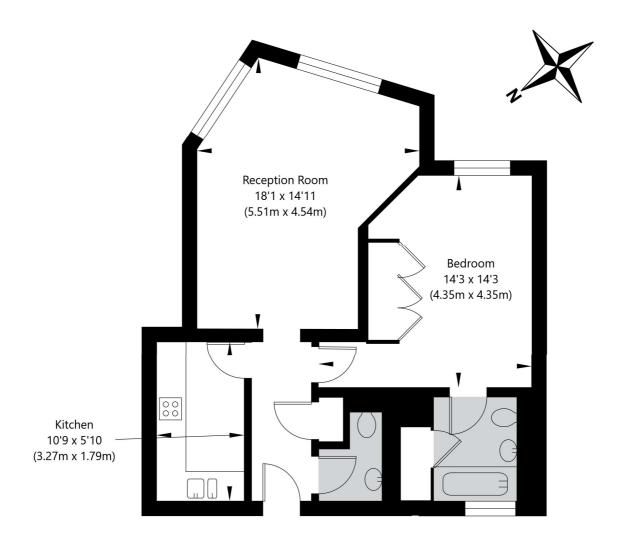

## Templar Court 43 St John's Wood Road London NW8 8QJ

First Floor GROSS INTERNAL FLOOR AREA APPROX. 55.66 SQ M / 599 SQ FT

APPROXIMATE GROSS INTERNAL FLOOR AREA 55.66 SQ M / 599 SQ FT
THIS FLOOR PLAN IS FOR ILLUSTRATIVE PURPOSES ONLY AND
SHOULD BE USED FOR THIS PURPOSE BY PROSPECTIVE APPLICANTS AS ITS NOT TO SCALE.