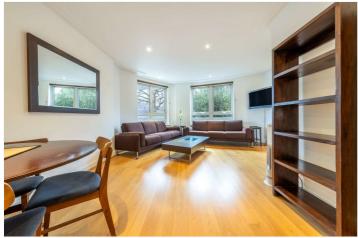

## TEMPLAR COURT, ST JOHN'S WOOD, LONDON, NW8 £750,000 LEASEHOLD

A bright one-bedroom apartment situated on the first floor of this popular purpose-built block located only 150 metres away from Lord's Cricket Ground. The property comprises of a generous reception room, separate kitchen, en-suite bathroom and guest WC. Further benefits include 24-hour porterage, secure underground parking and access to communal gardens. Templar Court is conveniently located within 0.5 miles of Regent's Park. St John's Wood Underground Station (Jubilee line) and all the shops and amenities of St John's Wood High Street are also within 0.7 miles.

Double Bedroom with En Suite Bathroom | Reception Room | Kitchen | Guest WC | 24-Hour Porterage | Secure Underground Parking | Communal Gardens | Share of Freehold

for every step...