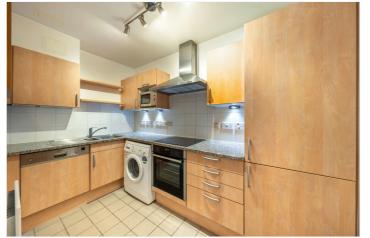

## TEMPLAR COURT, ST JOHN'S WOOD, LONDON, NW8 £750,000 LEASEHOLD

A bright one-bedroom apartment situated on the first floor of this popular purpose-built block located only 150 metres away from Lord's Cricket Ground. The property comprises of a generous reception room, separate kitchen, en-suite bathroom and guest WC. Further benefits include 24-hour porterage, secure underground parking and access to communal gardens. Templar Court is conveniently located within 0.5 miles of Regent's Park. St John's Wood Underground Station (Jubilee line) and all the shops and amenities of St John's Wood High Street are also within 0.7 miles.