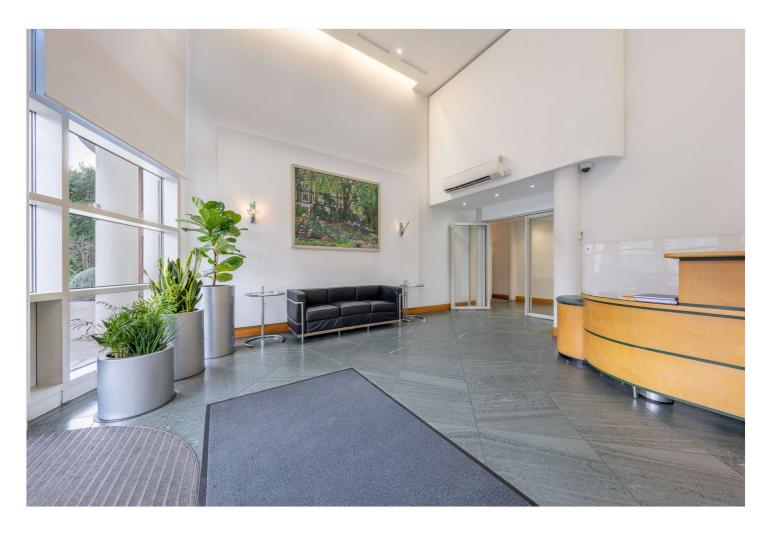

## TEMPLAR COURT, ST JOHN'S WOOD, LONDON, NW8 £750,000 LEASEHOLD

A bright one-bedroom apartment situated on the first floor of this popular purpose-built block located only 150 metres away from Lord's Cricket Ground. The property comprises of a generous reception room, separate kitchen, en-suite bathroom and guest WC. Further benefits include 24-hour porterage, secure underground parking and access to communal gardens. Templar Court is conveniently located within 0.5 miles of Regent's Park. St John's Wood Underground Station (Jubilee line) and all the shops and amenities of St John's Wood High Street are also within 0.7 miles.

Double Bedroom with En Suite Bathroom | Reception Room | Kitchen | Guest WC | 24-Hour Porterage | Secure Underground Parking | Communal Gardens | Share of Freehold

for every step...