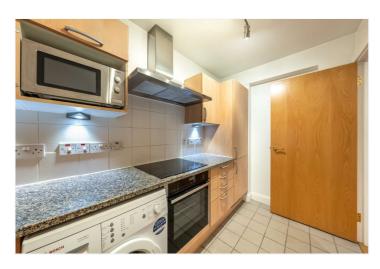

## TEMPLAR COURT, ST JOHN'S WOOD, LONDON, NW8 £750,000 LEASEHOLD

A bright one-bedroom apartment situated on the first floor of this popular purpose-built block located only 150 metres away from Lord's Cricket Ground. The property comprises of a generous reception room, separate kitchen, en-suite bathroom and guest WC. Further benefits include 24-hour porterage, secure underground parking and access to communal gardens. Templar Court is conveniently located within 0.5 miles of Regent's Park. St John's Wood Underground Station (Jubilee line) and all the shops and amenities of St John's Wood High Street are also within 0.7 miles.

Double Bedroom with En Suite Bathroom | Reception Room | Kitchen | Guest WC | 24-Hour Porterage | Secure Underground Parking | Communal Gardens | Share of Freehold

for every step...