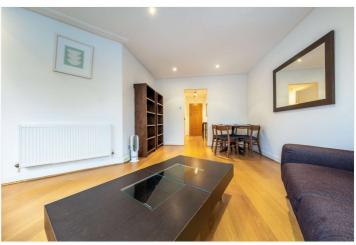

## TEMPLAR COURT, ST JOHN'S WOOD, LONDON, NW8 £750,000 LEASEHOLD

A bright one-bedroom apartment situated on the first floor of this popular purpose-built block located only 150 metres away from Lord's Cricket Ground. The property comprises of a generous reception room, separate kitchen, en-suite bathroom and guest WC. Further benefits include 24-hour porterage, secure underground parking and access to communal gardens. Templar Court is conveniently located within 0.5 miles of Regent's Park. St John's Wood Underground Station (Jubilee line) and all the shops and amenities of St John's Wood High Street are also within 0.7 miles.

Double Bedroom with En Suite Bathroom | Reception Room | Kitchen | Guest WC | 24-Hour Porterage | Secure Underground Parking | Communal Gardens | Share of Freehold

for every step...