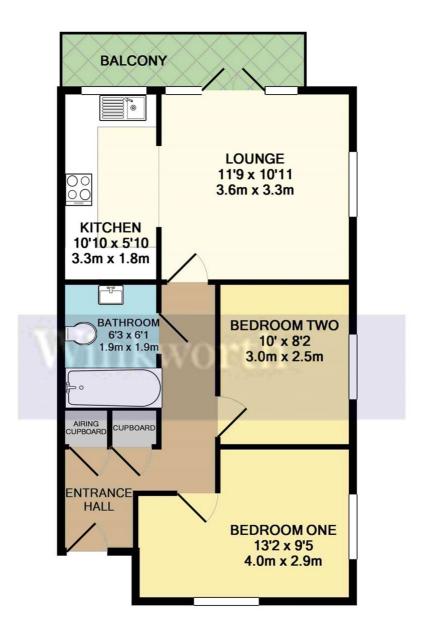

#### TOTAL APPROX. FLOOR AREA 536 SQ.FT. (49.8 SQ.M.)

Whilst every attempt has been made to ensure the accuracy of the floor plan contained here, measurements of doors, windows, rooms and any other items are approximate and no responsibility is taken for any error, omission, or mis-statement. This plan is for illustrative purposes only and should be used as such by any prospective purchaser. The services, systems and appliances shown have not been tested and no guarantee as to their operability or efficiency can be given

Made with Metropix ©2017

This floorplan is for illustration purposes only and is not to scale. The position and size of doors, windows, appliances and other features are approximate.

**Reading** | 0118 4022 300 | reading@winkworth.co.uk