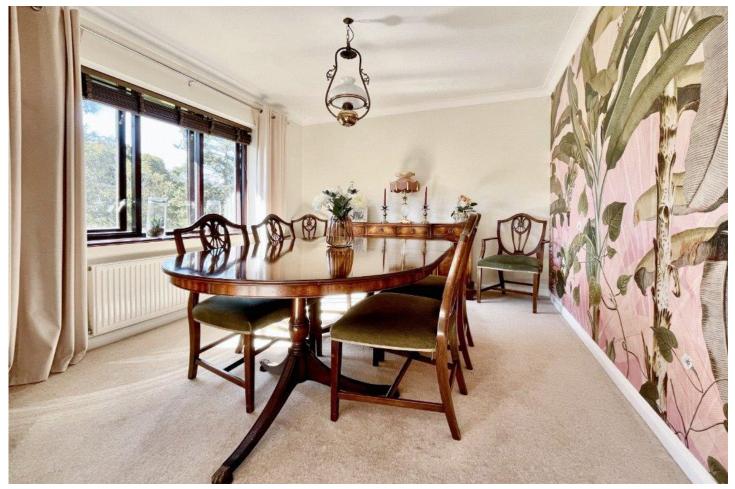

There is an incredibly bright lounge which benefits from dual aspect windows and sliding patio doors which lead out onto the very sunny balcony. From the lounge there is access into the spacious dining room where there is ample room for large table and tree views through large windows. The kitchen is fitted with a range of base and level work units which incorporate a range style oven along with space and plumbing for a tall standing fridge freezer, a washing machine and dishwasher. There is also a wall mounted boiler.