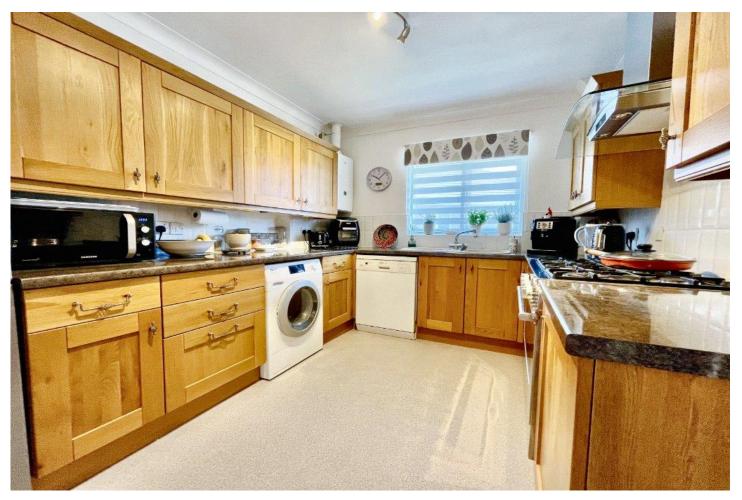

There is an incredibly bright lounge which benefits from dual aspect windows and sliding patio doors which lead out onto the very sunny balcony. From the lounge there is access into the spacious dining room where there is ample room for large table and tree views through large windows. The kitchen is fitted with a range of base and level work units which incorporate a range style oven along with space and plumbing for a tall standing fridge freezer, a washing machine and dishwasher. There is also a wall mounted boiler.