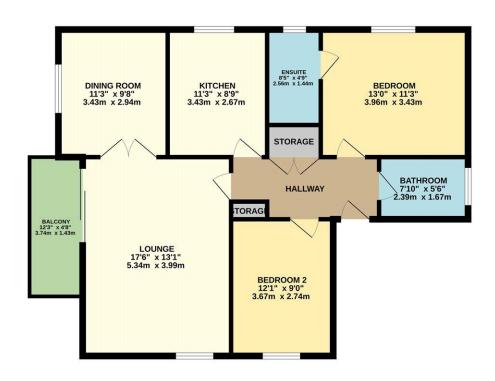

#### SECOND FLOOR 858 sq.ft. (79.7 sq.m.) approx.

TOTAL FLOOR AREA. 185 s.g. th. (7.97 s.g.m.) approx.

Whitel every strength has been made to response the accuracy of the hospolan contained here, measurements of doors, windows, comes and any other items are approximate and no responsibility is taken for any error, oversison or mis-administent. This plan is no illustrative purposes only and should be used as such by any prospective purchaser. This see not include the propose of the proposed in the proposed of the proposed in the proposed of the proposed