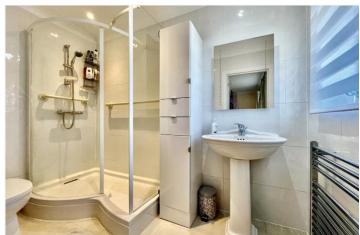

There are two generous double bedrooms both with fitted wardrobes and space for further freestanding furniture. The master bedroom has the added benefit of a modern ensuite shower room with suite comprising of a WC, pedestal hand basin and cubicle shower. The family bathroom is fully tiled and comprises of a modern suite, to include WC, pedestal hand wash basin and panel bath with a wall power shower.