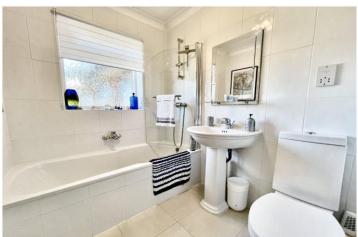

There are two generous double bedrooms both with fitted wardrobes and space for further freestanding furniture. The master bedroom has the added benefit of a modern ensuite shower room with suite comprising of a WC, pedestal hand basin and cubicle shower. The family bathroom is fully tiled and comprises of a modern suite, to include WC, pedestal hand wash basin and panel bath with a wall power shower.