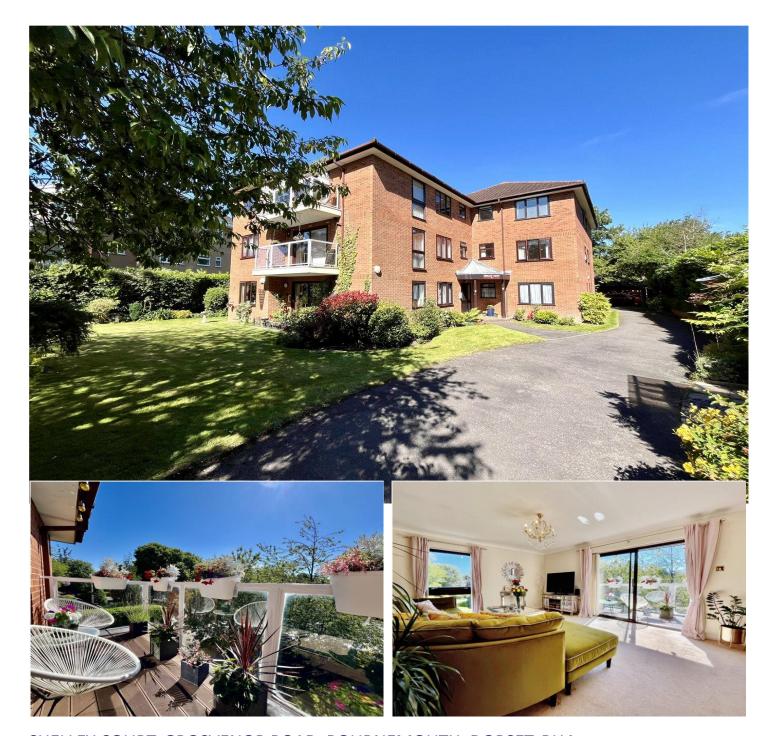

# SHELLEY COURT, GROSVENOR ROAD, BOURNEMOUTH, DORSET, BH4

## £350,000 SHARE OF FREEHOLD

An immaculately presented and very bright and spacious two bedroom top floor apartment which is situated in the popular Grosvenor road. Westbourne is a short level walk away whilst the beach is also very nearby. The property views brilliantly with modern accommodation throughout with superb tree views.

Top floor | Two double bedrooms | Two modern bathrooms | Large lounge | Separate dining room | Fully fitted kitchen | Sunny balcony | Garage

Westbourne | 01202 767633 |

## **DESCRIPTION**

The property situated on the second floor which is accessed via flight of stairs through well presented communal hallways. A private front door leads into the entrance hall which houses a storage cupboard, the airing cupboard with hot water tank and doors to principal rooms.

There is an incredibly bright lounge which benefits from dual aspect windows and sliding patio doors which lead out onto the very sunny balcony. From the lounge there is access into the spacious dining room where there is ample room for large table and tree views through large windows. The kitchen is fitted with a range of base and level work units which incorporate a range style oven along with space and plumbing for a tall standing fridge freezer, a washing machine and dishwasher. There is also a wall mounted boiler.