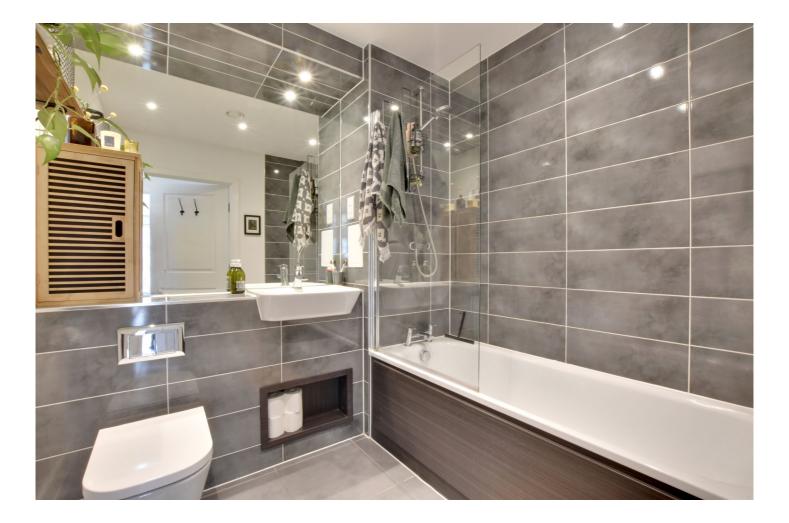

## **DESCRIPTION:**

A magnificent and large one bedroom, 6th floor, apartment that measures circa 624 sq. ft. and boasts fantastic, west facing views across London! EWS1 COMPLIANT!

In perfect condition throughout the property comprises of a super 22ft open plan kitchen/living room, which is double aspect and has access onto a large covered balcony, with the aforementioned views. There is a good sized double bedroom, with a fitted wardrobe, also with great views. The bathroom is fitted to the highest standard and the property boasts good storage. Added features include hard wood flooring, gas central heating and a concierge onsite. There is also a communal gymnasium and a large communal roof terrace.