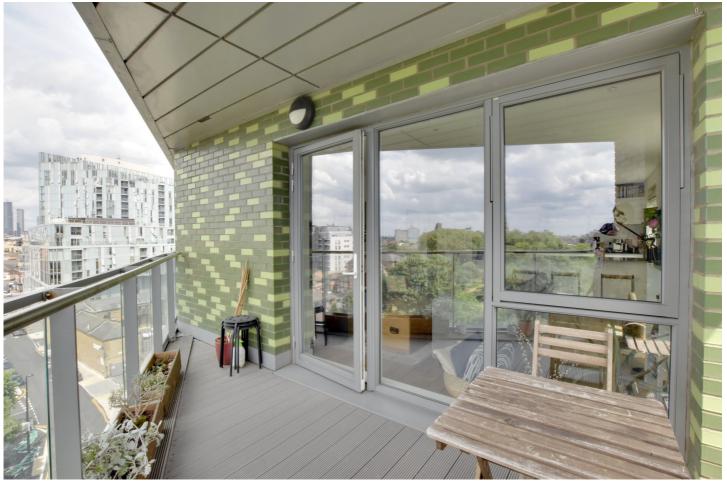

## **DESCRIPTION:**

A magnificent and large one bedroom, 6th floor, apartment that measures circa 624 sq. ft. and boasts fantastic, west facing views across London! EWS1 COMPLIANT!

In perfect condition throughout the property comprises of a super 22ft open plan kitchen/living room, which is double aspect and has access onto a large covered balcony, with the aforementioned views. There is a good sized double bedroom, with a fitted wardrobe, also with great views. The bathroom is fitted to the highest standard and the property boasts good storage. Added features include hard wood flooring, gas central heating and a concierge onsite. There is also a communal gymnasium and a large communal roof terrace.

## **AT A GLANCE**

- one bedroom apartment
- EWS1 compliant
- 6th floor with lift
- outstanding views
- 624 square foot
- perfect condition
- communal rooftop garden
- large covered balcony
- concierge
- communal gymnasium
- hard wood flooring