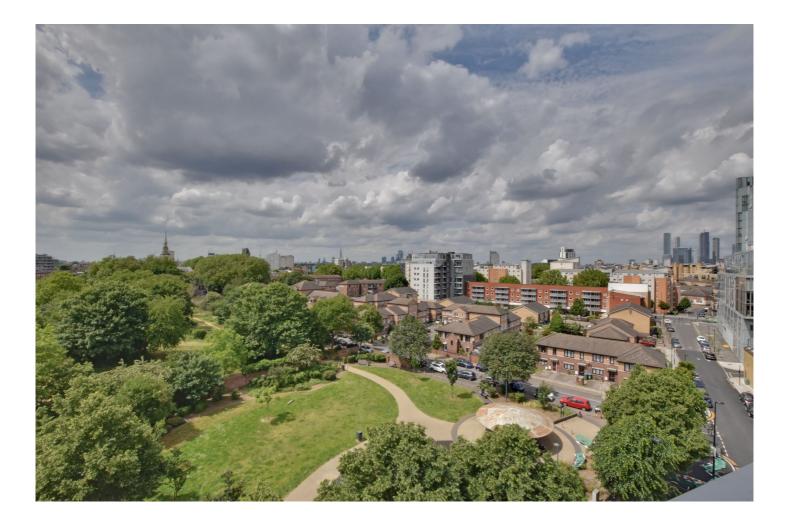

## A MAGNIFICENT AND LARGE ONE BEDROOM, 6TH FLOOR, APARTMENT THAT MEASURES CIRCA 624 SQ. FT. AND BOASTS FANTASTIC, WEST FACING VIEWS ACROSS LONDON! EWS1 COMPLIANT!

Greenwich | 02030533033 | greenwich@winkworth.co.uk

## **DESCRIPTION:**

A magnificent and large one bedroom, 6th floor, apartment that measures circa 624 sq. ft. and boasts fantastic, west facing views across London! EWS1 COMPLIANT!

In perfect condition throughout the property comprises of a super 22ft open plan kitchen/living room, which is double aspect and has access onto a large covered balcony, with the aforementioned views. There is a good sized double bedroom, with a fitted wardrobe, also with great views. The bathroom is fitted to the highest standard and the property boasts good storage. Added features include hard wood flooring, gas central heating and a concierge onsite. There is also a communal gymnasium and a large communal roof terrace.

## **AT A GLANCE**

- one bedroom apartment
- EWS1 compliant
- 6th floor with lift
- outstanding views
- 624 square foot
- perfect condition
- communal rooftop garden
- large covered balcony
- concierge
- communal gymnasium
- hard wood flooring