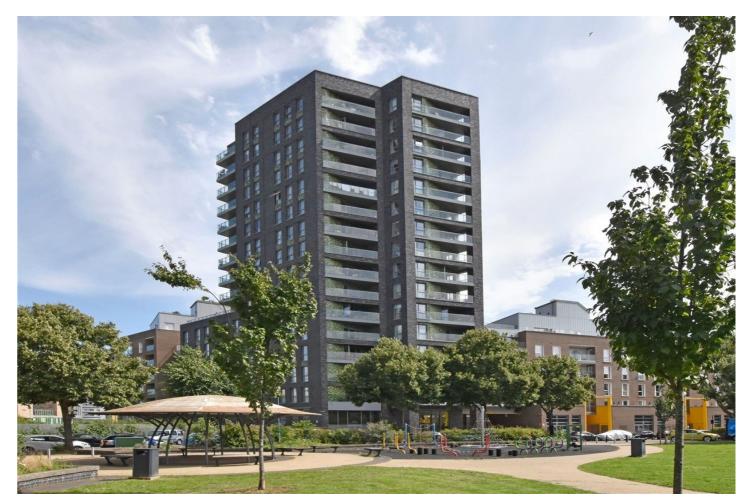

BOWSPIRIT APARTMENTS, DEPTFORD, LONDON, SE8 **£430,000 LEASEHOLD** 

## A MAGNIFICENT AND LARGE ONE BEDROOM, 6TH FLOOR, APARTMENT THAT MEASURES CIRCA 624 SQ. FT. AND BOASTS FANTASTIC, WEST FACING VIEWS ACROSS LONDON! EWS1 COMPLIANT!

Greenwich | 02030533033 | greenwich@winkworth.co.uk

Bowspirit Apartment is part of the popular Kent Wharf development on Creekside, which was only built a few years ago. This is located close to the Greenwich/Deptford divide and is only a short walk to both town centre, along with shops, mainline rail and DLR.