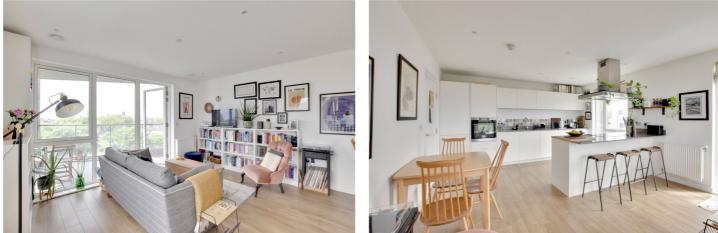

## **DESCRIPTION:**

A magnificent and large one bedroom, 6th floor, apartment that measures circa 624 sq. ft. and boasts fantastic, west facing views across London! EWS1 COMPLIANT!

In perfect condition throughout the property comprises of a super 22ft open plan kitchen/living room, which is double aspect and has access onto a large covered balcony, with the aforementioned views. There is a good sized double bedroom, with a fitted wardrobe, also with great views. The bathroom is fitted to the highest standard and the property boasts good storage. Added features include hard wood flooring, gas central heating and a concierge onsite. There is also a communal gymnasium and a large communal roof terrace.

## **AT A GLANCE**

- one bedroom apartment
- EWS1 compliant
- 6th floor with lift
- outstanding views
- 624 square foot
- perfect condition
- communal rooftop garden
- large covered balcony
- concierge
- communal gymnasium
- hard wood flooring