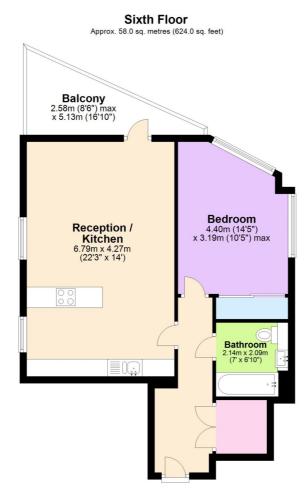

Total area: approx. 58.0 sq. metres (624.0 sq. feet)

This floorplan is for illustration purposes only and is not to scale. The position and size of doors, windows, appliances and other features are approximate.