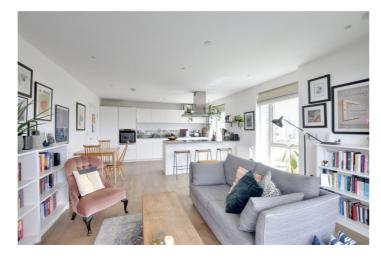

## **DESCRIPTION:**

A magnificent and large one bedroom, 6th floor, apartment that measures circa 624 sq. ft. and boasts fantastic, west facing views across London! EWS1 COMPLIANT!

In perfect condition throughout the property comprises of a super 22ft open plan kitchen/living room, which is double aspect and has access onto a large covered balcony, with the aforementioned views. There is a good sized double bedroom, with a fitted wardrobe, also with great views. The bathroom is fitted to the highest standard and the property boasts good storage. Added features include hard wood flooring, gas central heating and a concierge onsite. There is also a communal gymnasium and a large communal roof terrace.

## **AT A GLANCE**

- one bedroom apartment
- EWS1 compliant
- 6th floor with lift
- outstanding views
- 624 square foot
- perfect condition
- communal rooftop garden
- large covered balcony
- concierge
- communal gymnasium
- hard wood flooring