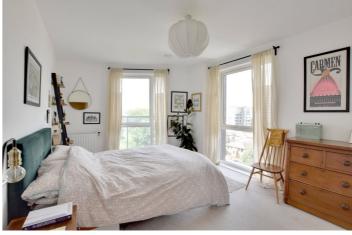

## **DESCRIPTION:**

A magnificent and large one bedroom, 6th floor, apartment that measures circa 624 sq. ft. and boasts fantastic, west facing views across London! EWS1 COMPLIANT!

In perfect condition throughout the property comprises of a super 22ft open plan kitchen/living room, which is double aspect and has access onto a large covered balcony, with the aforementioned views. There is a good sized double bedroom, with a fitted wardrobe, also with great views. The bathroom is fitted to the highest standard and the property boasts good storage. Added features include hard wood flooring, gas central heating and a concierge onsite. There is also a communal gymnasium and a large communal roof terrace.

## **AT A GLANCE**

- one bedroom apartment
- EWS1 compliant
- 6th floor with lift
- outstanding views
- 624 square foot
- perfect condition
- communal rooftop garden
- large covered balcony
- concierge
- communal gymnasium
- hard wood flooring