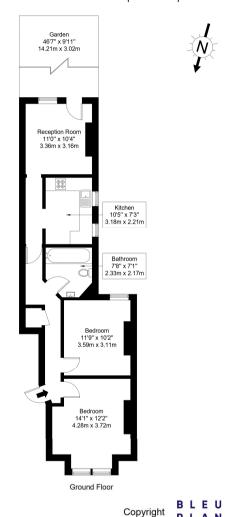

## Effra Road, SW19 8QA

Approx Gross Internal Area = 60.8 sq m / 654 sq ft

The Floor plan is not to scale and measurements and areas shown are approximate and therefore should be used for illustrative purposes only. The plan has been prepared in accordance with the RICS code of Measuring Practice and whilst we have confidence in the information produced it must not be relied on. Maximum lengths and widths are represented on the floor plan. If there is any aspect of particular importance, you should carry out or commission your own inspection of the property.