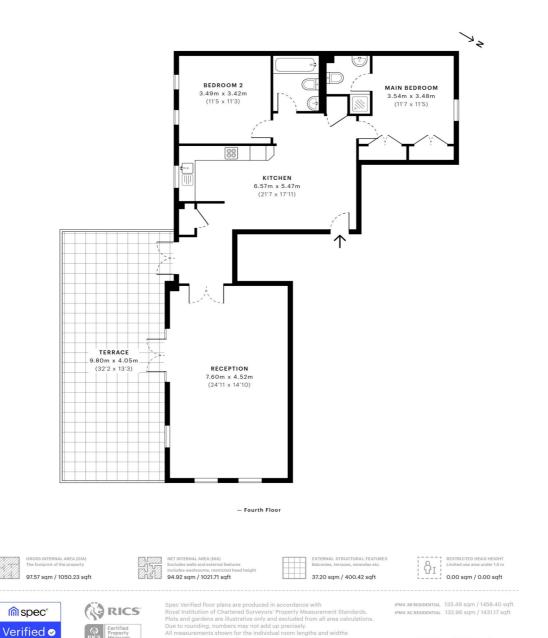

GROSS INTERNAL AREA

97.57 sqm / 1050.23 sqft

This floorplan is for illustration purposes only and is not to scale. The position and size of doors, windows, appliances and other features are approximate.