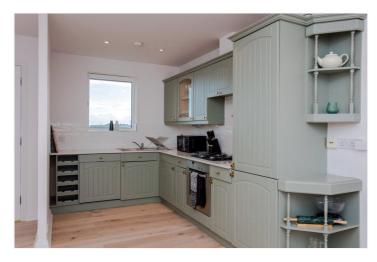

## **DESCRIPTION:**

This stunning two bedroom flat, set in a modern purpose built block, is the perfect home to move straight into. The home benefits from a fitted kitchen, private roof terrace with excellent views, a generous reception room and is located in a secure gated development with an allocated parking space.

## **AT A GLANCE**

- Stunning Views
- Two bedrooms
- Two bathrooms
- Fitted kitchen
- Spacious reception
- Private roof terrace
- Lift in block
- Gated development
- Allocated parking space

CAPTURE DATE 20/08/2021 LASER SCAN POINTS 2,946,727