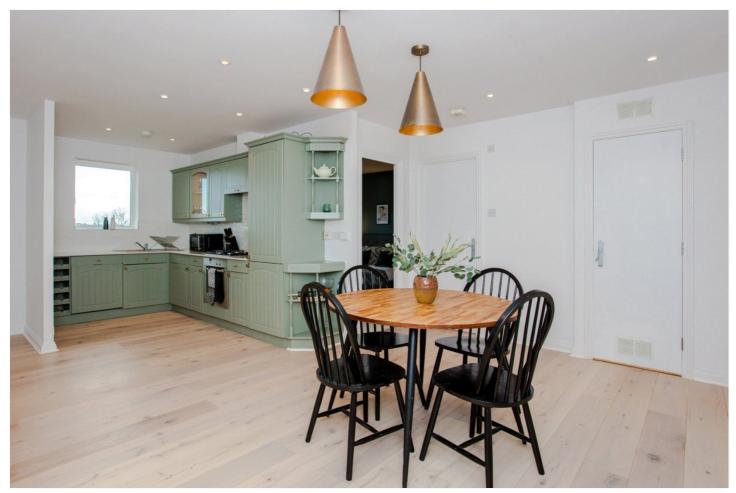

## **DESCRIPTION:**

This stunning two bedroom flat, set in a modern purpose built block, is the perfect home to move straight into. The home benefits from a fitted kitchen, private roof terrace with excellent views, a generous reception room and is located in a secure gated development with an allocated parking space.

## **AT A GLANCE**

- Stunning Views
- Two bedrooms
- Two bathrooms
- Fitted kitchen
- Spacious reception
- Private roof terrace
- Lift in block
- Gated development
- Allocated parking space

CAPTURE DATE 20/08/2021 LASER SCAN POINTS 2,946,727