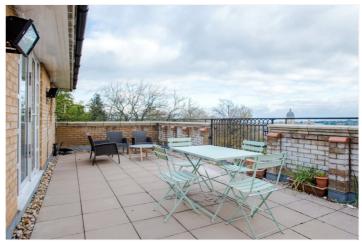

## **DESCRIPTION:**

This stunning two bedroom flat, set in a modern purpose built block, is the perfect home to move straight into. The home benefits from a fitted kitchen, private roof terrace with excellent views, a generous reception room and is located in a secure gated development with an allocated parking space.

## **AT A GLANCE**

- Stunning Views
- Two bedrooms
- Two bathrooms
- Fitted kitchen
- Spacious reception
- Private roof terrace
- Lift in block
- Gated development
- Allocated parking space

CAPTURE DATE 20/08/2021 LASER SCAN POINTS 2,946,727