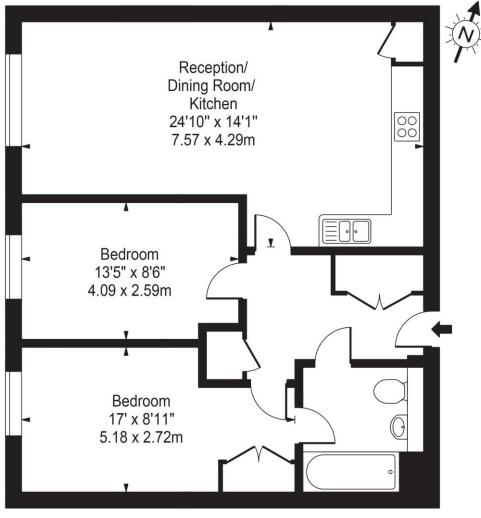

## Lovelace House, W13

Approx. Gross Internal Area 731 Sq Ft - 67.91 Sq M

## Fifth Floor

For Illustration Purposes Only - Not To Scale Floor Plan by Mira Nikolova Photography

This floor plan should be used as a general outline for guidance only and does not constitute in whole or in part an offer or contract.

This floorplan is for illustration purposes only and is not to scale. The position and size of doors, windows, appliances and other features are approximate.

Ealing & Acton | 0208 896 0123 | ealing@winkworth.co.uk