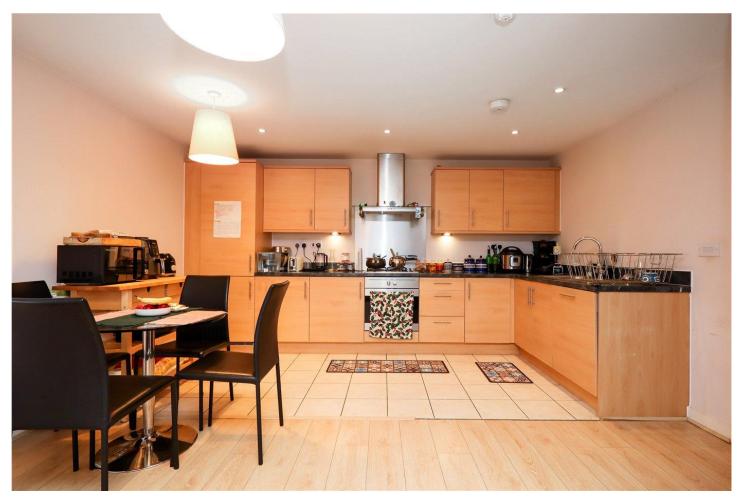

## **DESCRIPTION:**

Modern and spacious two bedroom apartment which is located within a well-maintained building. The property is in good decorative order throughout and is offered to the market with no onward chain. It comprises two double bedrooms, family bathroom and a spacious open-plan reception room with fully-equipped kitchen. The property further benefits from wood floors, double-glazed windows, lift access and a secure off-street parking space. The flat is located in a popular residential area within close proximity of numerous local amenities and a variety of transport links including the Elizabeth Line from West Ealing station. The open green spaces of Dean Gardens and Walpole Park are also close by.