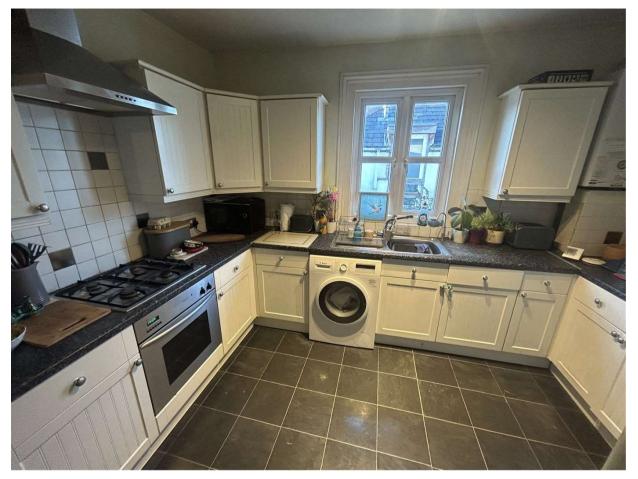

This property would suit a single professional sharer to split costs with the existing tenant.

The property comprises of a fully fitted kitchen, sitting room, bathroom and a double bedroom.