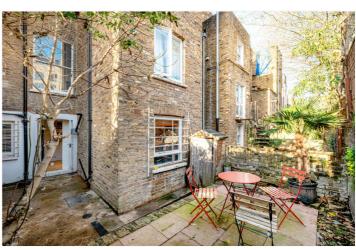

## **DESCRIPTION:**

A great flat in a period house with a private garden. There are two double bedrooms situated quietly to the rear of the property, overlooking the garden. The open plan reception room/kitchen is an excellent size, perfect for entertaining. The garden is bright and spacious, offering the perfect balance of location and tranquillity.

## **AT A GLANCE**

- Two Bedroom Flat
- Lower Ground Floor
- Period Building
- Own Front Door
- East Facing Private Garden
- Modern Kitchen
- Great Location
- Long Lease
- EPC rating C