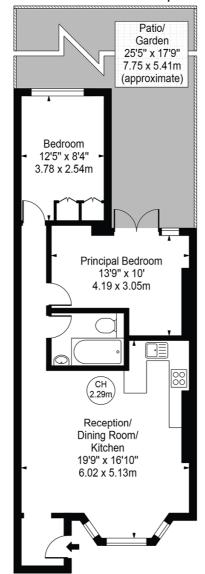

## Ladbroke Grove

Approx. Gross Internal Area 620 Sq Ft - 57.60 Sq M

Lower Ground Floor For Illustration Purposes Only - Not To Scale

This floor plan should be used as a general outline for guidance only and does not constitute in whole or in part an offer or contract.

Copyright Morriarti Photography & Design LTD

This floorplan is for illustration purposes only and is not to scale. The position and size of doors, windows, appliances and other features are approximate.