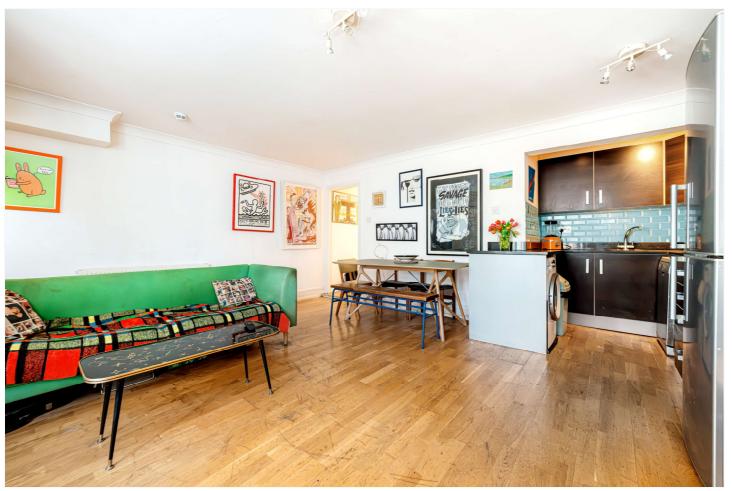

## **DESCRIPTION:**

A great flat in a period house with a private garden. There are two double bedrooms situated quietly to the rear of the property, overlooking the garden. The open plan reception room/kitchen is an excellent size, perfect for entertaining. The garden is bright and spacious, offering the perfect balance of location and tranquillity.

## **AT A GLANCE**

- Two Bedroom Flat
- Lower Ground Floor
- Period Building
- Own Front Door
- East Facing Private Garden
- Modern Kitchen
- Great Location
- Long Lease
- EPC rating C