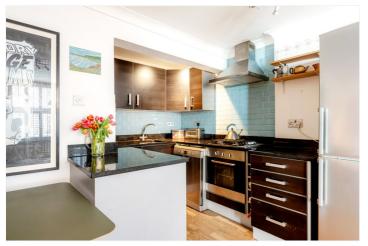

## **DESCRIPTION:**

A great flat in a period house with a private garden. There are two double bedrooms situated quietly to the rear of the property, overlooking the garden. The open plan reception room/kitchen is an excellent size, perfect for entertaining. The garden is bright and spacious, offering the perfect balance of location and tranquillity.

## **AT A GLANCE**

- Two Bedroom Flat
- Lower Ground Floor
- Period Building
- Own Front Door
- East Facing Private Garden
- Modern Kitchen
- Great Location
- Long Lease
- EPC rating C