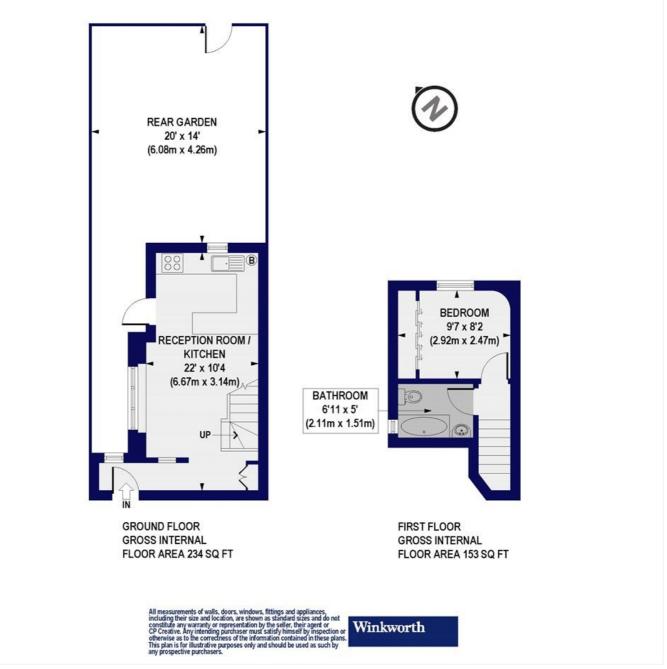

# Winkworth

See things differently

Wick Road, E9 Approx. Gross Internal Floor Area 387 sq. ft / 35.92 sq. m

This floorplan is for illustration purposes only and is not to scale. The position and size of doors, windows, appliances and other features are approximate.