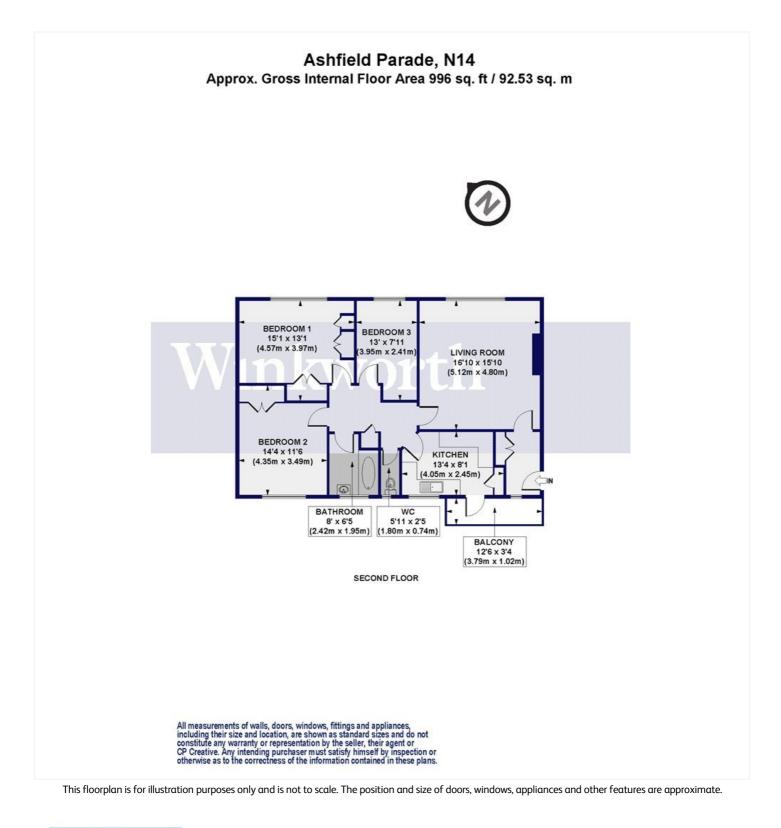

Situated above commercial premises, the property boasts just under 1000 Sq.ft of living accommodation, consisting of an impressive 16'10" x 15'10" reception room with ample space for a dining table, a contemporary-style kitchen with direct access to a private balcony, and generously sized bedrooms - two of which have built-in storage, a bathroom and a separate WC. The flat also features double glazing and gas central heating. The seller has advised Winkworth that the property also benefits from on-site parking requiring a resident's permit. We highly recommend a viewing to fully appreciate the space this fantastic flat has to offer.