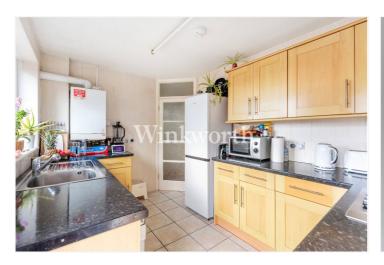

Situated above commercial premises, the property boasts just under 1000 Sq.ft of living accommodation, consisting of an impressive 16'10" x 15'10" reception room with ample space for a dining table, a contemporary-style kitchen with direct access to a private balcony, and generously sized bedrooms - two of which have built-in storage, a bathroom and a separate WC. The flat also features double glazing and gas central heating. The seller has advised Winkworth that the property also benefits from on-site parking requiring a resident's permit. We highly recommend a viewing to fully appreciate the space this fantastic flat has to offer.