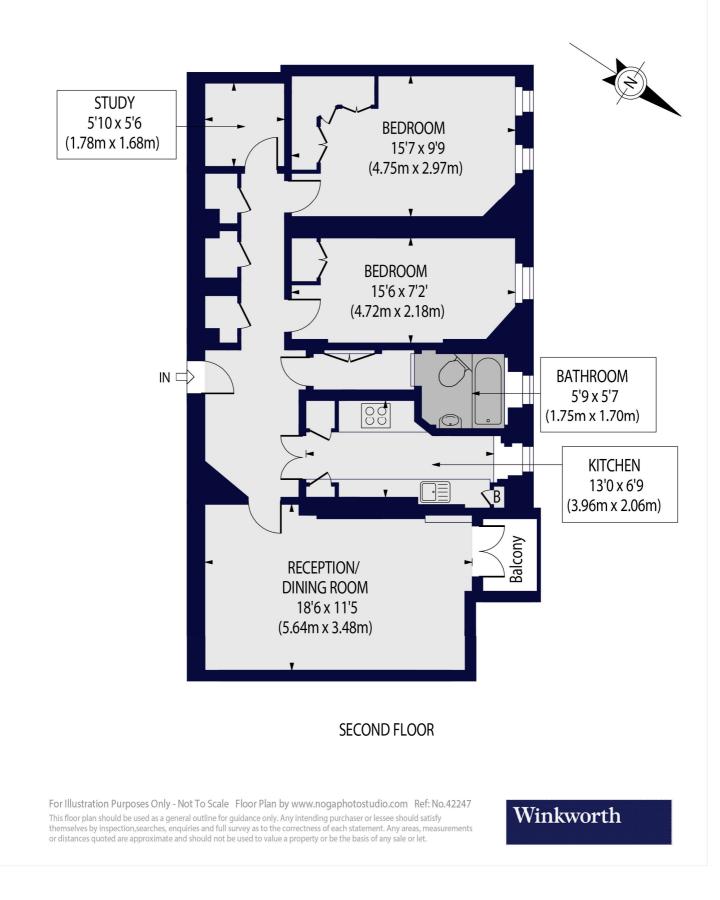

## CIRCUS LODGE, CIRCUS ROAD, NW8

Approx. Gross Internal Floor Area 839 sq ft. / 77.94 sq.m

| Tenure:         | Leasehold                          |
|-----------------|------------------------------------|
| Term:           | Expires - 31/10/2968               |
| Service Charge: | £10,037.12 per annum               |
| Ground Rent:    | £25 Annually (subject to increase) |