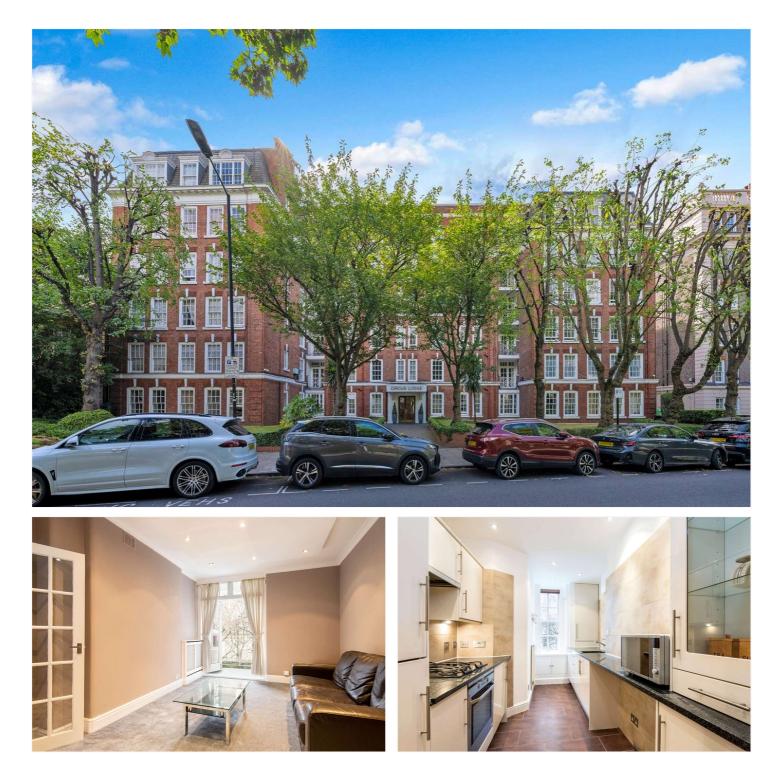

## CIRCUS LODGE, ST JOHN'S WOOD, LONDON, NW8 Offers IEO £750,000 LEASEHOLD

Situated on the second floor of this popular purpose built block you will find this delightful apartment. The apartment consists of two double bedrooms, a bathroom, kitchen, reception and an additional study space. The property is offered in good condition throughout and benefits from a private balcony leading off the reception. In addition, the building offers a porterage service and access to serene communal gardens. Circus Lodge is ideally located for the restaurants, bars and cafés on St John's Wood High Street and St John's Wood underground station (Jubilee Line).

Two Bedrooms | Bathroom | Study | Reception/Dining Room | Kitchen | Balcony | Porterage | Entrance Phone | Passenger Lift | Communal Gardens | Leasehold