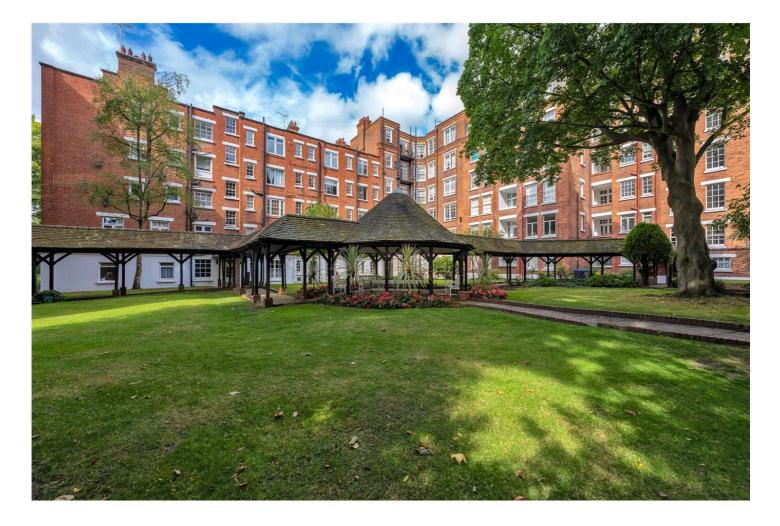

## CIRCUS LODGE, ST JOHN'S WOOD, LONDON, NW8 Offers IEO £750,000 LEASEHOLD

Situated on the second floor of this popular purpose built block you will find this delightful apartment. The apartment consists of two double bedrooms, a bathroom, kitchen, reception and an additional study space. The property is offered in good condition throughout and benefits from a private balcony leading off the reception. In addition, the building offers a porterage service and access to serene communal gardens. Circus Lodge is ideally located for the restaurants, bars and cafés on St John's Wood High Street and St John's Wood underground station (Jubilee Line).