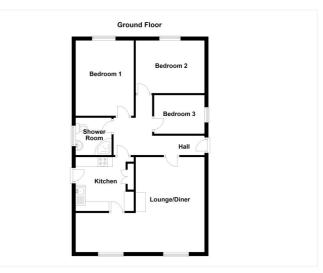

## ACCOMMODATION

### **Entrance Hall**

Lounge/Diner - 21'9" x 16'1" (6.63m x 4.9m)

Kitchen - 9'10" x 9'1" (3m x 2.77m)

Bedroom One - 12'9" x 9'10" (3.89m x 3m)

Bedroom Two - 11'8" x 8'11" (3.56m x 2.72m)

Bedroom Three - 8'6" x 6'6" (2.6m x 1.98m)

Shower Room

- NO CHAIN
- THREE DOUBLE BEDROOMS
- AMPLE PARKING
- GARAGE
- LARGE LOUNGE/DINER
- MATURE REAR GARDEN
- POPULAR VILLAGE LOCATION
- CUL-DE-SAC POSITION

This floorplan is for illustration purposes only and is not to scale. The position and size of doors, windows, appliances and other features are approximate.