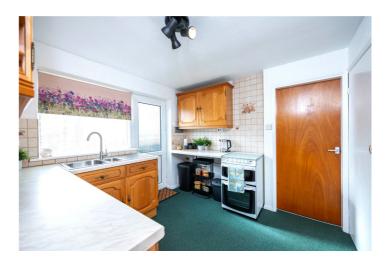

### **Entrance Hall**

Lounge/Diner - 21'9" x 16'1" (6.63m x 4.9m)

Kitchen - 9'10" x 9'1" (3m x 2.77m)

Bedroom One - 12'9" x 9'10" (3.89m x 3m)

Bedroom Two - 11'8" x 8'11" (3.56m x 2.72m)

Bedroom Three - 8'6" x 6'6" (2.6m x 1.98m)