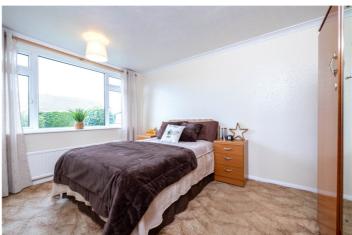

### **Entrance Hall**

Lounge/Diner - 21'9" x 16'1" (6.63m x 4.9m)

Kitchen - 9'10" x 9'1" (3m x 2.77m)

Bedroom One - 12'9" x 9'10" (3.89m x 3m)

Bedroom Two - 11'8" x 8'11" (3.56m x 2.72m)

Bedroom Three - 8'6" x 6'6" (2.6m x 1.98m)