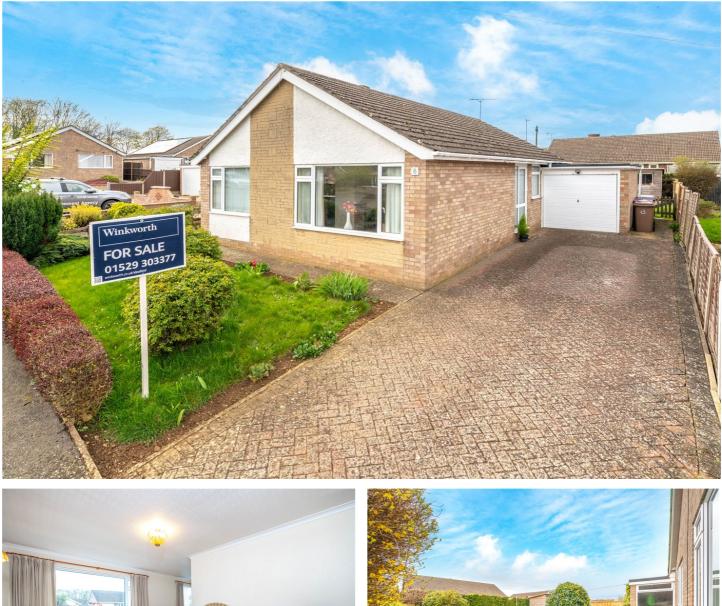

# 8 DANE CLOSE, LINCOLN, LINCOLNSHIRE, LN4 3DP **£210,000 FREEHOLD**

\*NO CHAIN\* This Three Bedroom Detached Bungalow is located in a cul de sac position within the well served and popular village of Metheringham. The property boasts a generous sized plot with a large driveway to the side offering ample parking, leading to the garage and rear garden. The accommodation comprises of Entrance Hall, Lounge/Diner, Kitchen, Three Double Bedrooms & a Shower Room. Metheringham is a highly sought after village boasting numerous amenities including a co-op, post office, pubs, cafes, restaurants and a reputable doctor's surgery. The village is around 10 miles south of Lincoln and 10 miles north of Sleaford.

Shower Room

- NO CHAIN
- THREE DOUBLE BEDROOMS
- AMPLE PARKING
- GARAGE
- LARGE LOUNGE/DINER
- MATURE REAR GARDEN
- POPULAR VILLAGE LOCATION
- CUL-DE-SAC POSITION

This floorplan is for illustration purposes only and is not to scale. The position and size of doors, windows, appliances and other features are approximate.