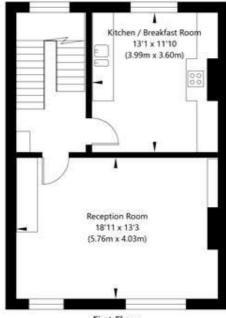

## Fernhead Road, Maida Hill, London W9 3ET

Second Floor GROSS INTERNAL FLOOR AREA APPROX. 47.19 SQ M / 508 SQ FT

Ground Floor Entrance GROSS INTERNAL FLOOR AREA APPROX. 3.62 SQ M / 39 SQ FT

APPROXIMATE GROSS INTERNAL FLOOR AREA 97.87 SQ M / 1054 SQ FT

THIS FLOOR PLAN IS FOR ILLUSTRATIVE PURPOSES ONLY AND

SHOULD BE USED FOR THIS PURPOSE BY PROSPECTIVE APPLICANTS AS ITS NOT TO SCALE.

(c) AMBERSHORE PIX LIMITED / PHOTO - VIDEO - FLOOR PLANS / 0800 999 1577 / WWW.AMBERSHOREPIX.CO.UK