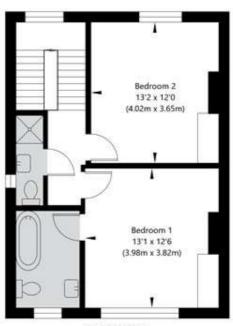

## Fernhead Road, Maida Hill, London W9 3ET

Second Floor GROSS INTERNAL FLOOR AREA APPROX. 47.19 SQ M / 508 SQ FT

Ground Floor Entrance GROSS INTERNAL FLOOR AREA APPROX. 3.62 SQ M / 39 SQ FT

APPROXIMATE GROSS INTERNAL FLOOR AREA 97.87 SQ M / 1054 SQ FT

THIS FLOOR PLAN IS FOR ILLUSTRATIVE PURPOSES ONLY AND

SHOULD BE USED FOR THIS PURPOSE BY PROSPECTIVE APPLICANTS AS ITS NOT TO SCALE.

(c) AMBERSHORE PIX LIMITED / PHOTO - VIDEO - FLOOR PLANS / 0800 999 1577 / WWW.AMBERSHOREPIX.CO.UK