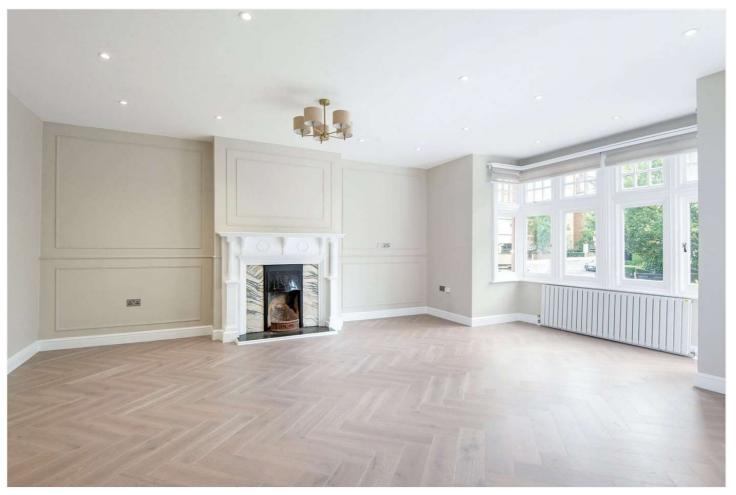

## ST JOHN'S WOOD ROAD, ST JOHN'S WOOD, LONDON, NW8 **£5,500 PER MONTH UNFURNISHED**

A stunning and elegant first floor period conversion which combines contemporary fixtures and fittings with high ceilings and a feature fireplace. A wonderful south facing reception room which benefits from a balcony and wood flooring is the feature of this beautifully appointed apartment.

Principle Bedroom with En-Suite Bathroom I Second Bedroom with En-Suite Shower Room I Third Bedroom I Shower Room I Kitchen I Reception Room I Private Balcony I First Floor

for every step...