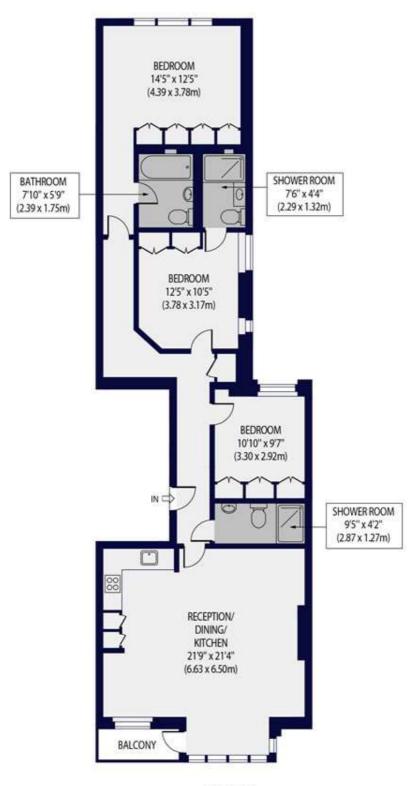

## ST. JOHN'S WOOD ROAD, NW8 8RB

Approx. Gross Internal Floor Area 1175 sq ft. / 109.16 sq.m

FIRST FLOOR

For Illustration Purposes Only - Not To Scale Floor Plan by www.nogaphotostudio.com Ref: No.50603
This floor plan should be used as a general outline for guidance only. Any intending purchaser or lessee should satisfy themselves by inspection, searches, enquiries and full survey as to the correctness of each statement. Any areas, measurements or distances quoted are approximate and should not be used to value a property or be the basis of any sale or fet.