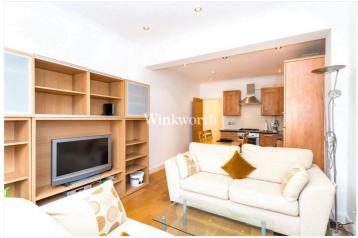

## **DESCRIPTION:**

A well-presented and bright two-bedroom garden apartment located on the ground floor of a converted house. The apartment comprises a large master bedroom with lovely bay window, family bathroom and an open plan kitchen and living room with access out to a private garden. SHARE OF FREEHOLD. Chain free.