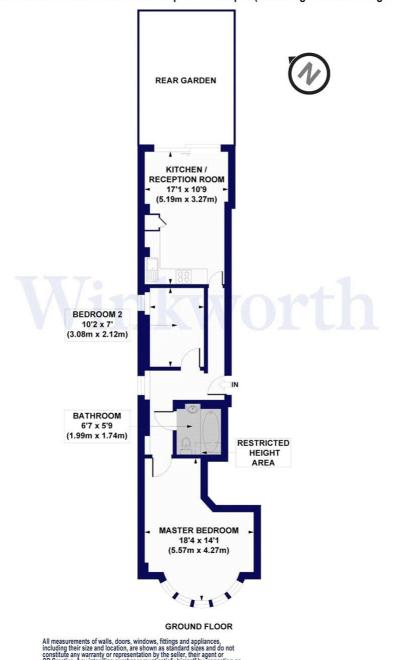

## Golders Green Crescent, NW11

Approx. Gross Internal Floor Area 588 sq. ft / 54.61 sq. m (Including Restricted Height Area) Approx. Gross Internal Floor Area 583 sq. ft / 54.15 sq. m (Excluding Restricted Height Area)

This floorplan is for illustration purposes only and is not to scale. The position and size of doors, windows, appliances and other features are approximate.

Tenure: Share of freehold

Underlying Lease: 106 year and 0 months Service Charge: Approx £1500-£2000 per annum