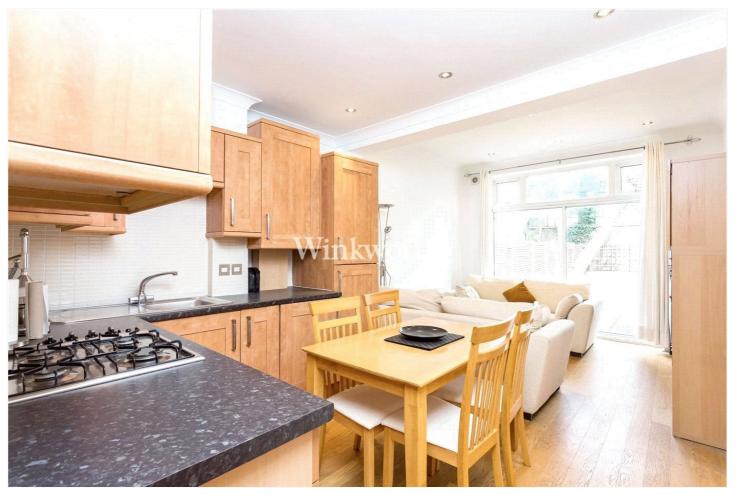

## **DESCRIPTION:**

A well-presented and bright two-bedroom garden apartment located on the ground floor of a converted house. The apartment comprises a large master bedroom with lovely bay window, family bathroom and an open plan kitchen and living room with access out to a private garden. SHARE OF FREEHOLD. Chain free.

## **AT A GLANCE**

- TWO BEDROOM GROUND FLOOR APARTMENT
- PRIVATE GARDEN
- GREAT RENTAL INVESTMENT AND/OR FIRST TIME BUY
- TWO DOUBLE BEDROOMS
- SHARE OF FREEHOLD
- CHAIN FREE