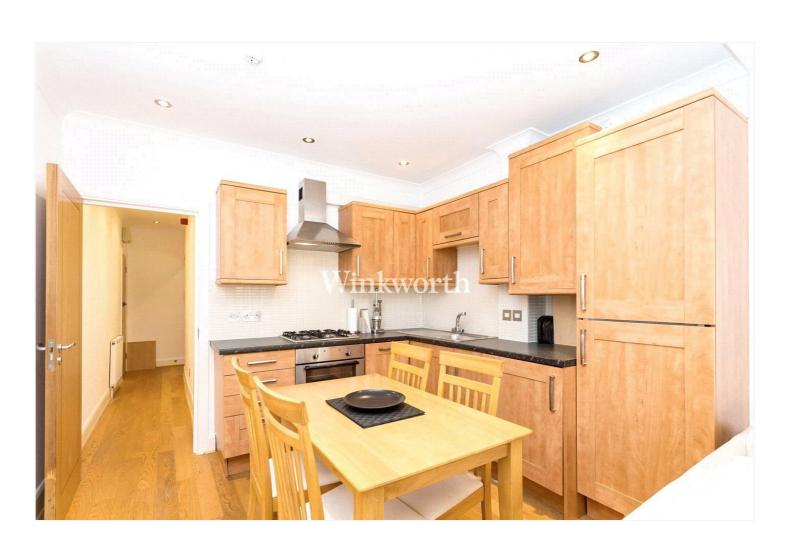

## **DESCRIPTION:**

A well-presented and bright two-bedroom garden apartment located on the ground floor of a converted house. The apartment comprises a large master bedroom with lovely bay window, family bathroom and an open plan kitchen and living room with access out to a private garden. SHARE OF FREEHOLD. Chain free.