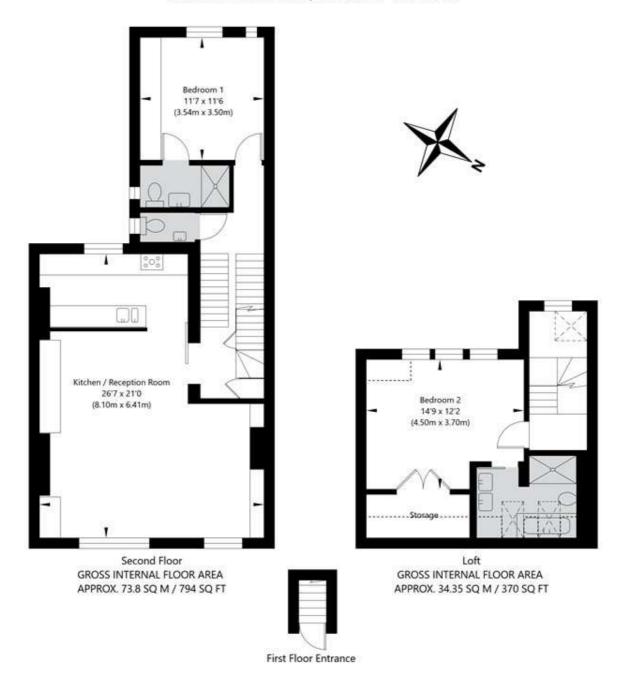

## Saltram Crescent, London W9 3HR

APPROXIMATE GROSS INTERNAL FLOOR AREA 108.15 SQ M / 1164 SQ FT
APPROXIMATE GROSS INTERNAL FLOOR AREA EXCLUDING RESTRICTED HEIGHT 104.66 SQ M / 1126 SQ FT

THIS FLOOR PLAN IS FOR ILLUSTRATIVE PURPOSES ONLY AND SHOULD BE USED FOR THIS PURPOSE BY PROSPECTIVE APPLICANTS AS ITS NOT TO SCALE.

(c) AMBERSHORE PIX LIMITED / PHOTO - VIDEO - FLOOR PLANS / 0800 999 1577 / WWW.AMBERSHOREPIX.CO.UK

Tenure: Leasehold

**Term:** Expires - 29/09/2972

Service Charge: £1,000 per annum