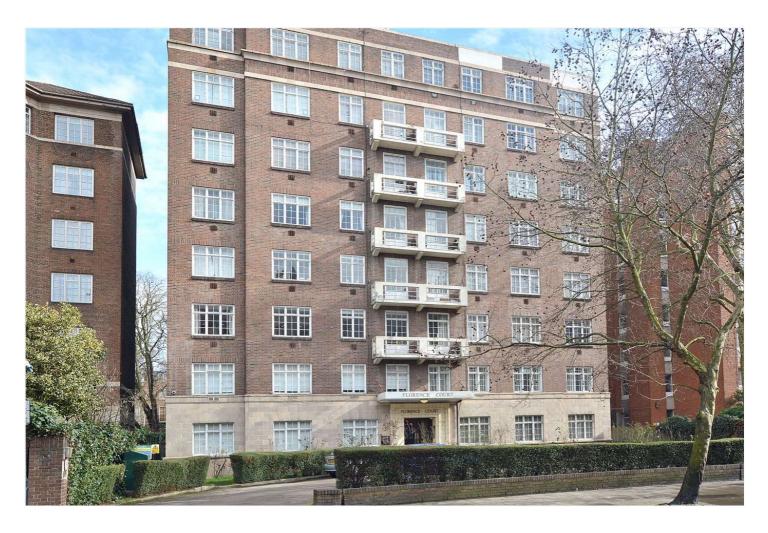

## FLORENCE COURT, LONDON, W9 £650,000 LEASEHOLD

An opportunity to purchase a well-proportioned (Approx. 729 sq. ft.) two-bedroom fifth floor apartment forming part of this well-known small purpose-built block with added advantage of a lift and porterage. The apartment is located to the rear of the building with a peaceful quiet aspect. The apartment offers a wealth of natural light with a spacious reception room, separate kitchen, two double bedrooms, bathroom and a guest cloakroom. Florence Court is situated close (Approx. 0.2 Miles) to the boutique shops, cafes on Clifton Road, the famous Regents canal and the underground at Warwick Avenue (Approx. 0.5 Miles).