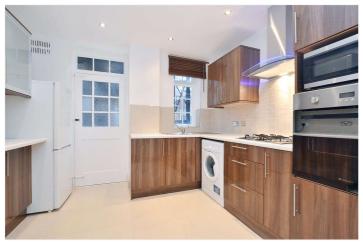

## FLORENCE COURT, LONDON, W9 £650,000 LEASEHOLD

An opportunity to purchase a well-proportioned (Approx. 729 sq. ft.) two-bedroom fifth floor apartment forming part of this well-known small purpose-built block with added advantage of a lift and porterage. The apartment is located to the rear of the building with a peaceful quiet aspect. The apartment offers a wealth of natural light with a spacious reception room, separate kitchen, two double bedrooms, bathroom and a guest cloakroom. Florence Court is situated close (Approx. 0.2 Miles) to the boutique shops, cafes on Clifton Road, the famous Regents canal and the underground at Warwick Avenue (Approx. 0.5 Miles).

Two Double Bedrooms | Reception Room | Family Bathroom | Guest W/C | Kitchen | Lift | Porterage | Access To Communal Gardens | Leasehold

for every step...