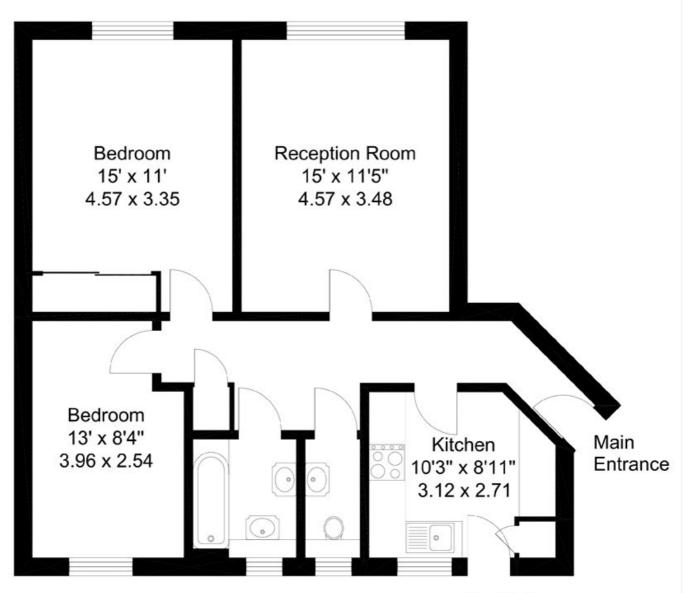

## Florence Court, W9

68 sq m (729 sq ft)

For identification purposes only. Not to scale © Redinventory 2018.

Fire Exit

Fifth Floor

Tenure: Leasehold

**Term:** Expires - 29/09/2122

Service Charge: £7,699 per annum

Reserve Fund: £1,251 per annum

**Ground Rent:** £ 0 Annually (subject to increase)

## Council Tax Band: F

Where no figures are shown, we have been unable to ascertain the information. All figures that are shown were correct at the time of printing.

Where no figures are shown, we have been unable to ascertain the information. All figures that are shown were correct at the time of printing.