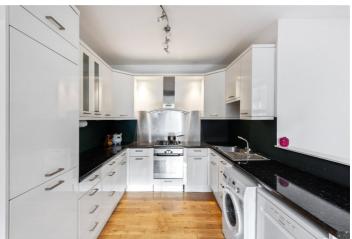

## **DESCRIPTION:**

A stunning two-bedroom, two-bathroom apartment set within a beautifully converted factory building in the sought-after area of London Fields. Retaining many of the original industrial features, the property offers a unique blend of contemporary living with historic charm. High ceilings and large windows allow for an abundance of natural light, while steel beams add character to the open-plan living space.

The spacious open plan reception area is perfect for both relaxing and entertaining, with ample dining space. The modern kitchen is fitted with premium appliances, ideal for those who enjoy cooking.

There are two generous bedrooms, with the principal bedroom benefiting from an en-suite bathroom. The second bathroom has the advantage of a full bath and a separate shower cubicle.