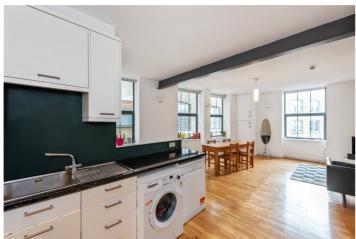

## **DESCRIPTION:**

A stunning two-bedroom, two-bathroom apartment set within a beautifully converted factory building in the sought-after area of London Fields. Retaining many of the original industrial features, the property offers a unique blend of contemporary living with historic charm. High ceilings and large windows allow for an abundance of natural light, while steel beams add character to the open-plan living space.

The spacious open plan reception area is perfect for both relaxing and entertaining, with ample dining space. The modern kitchen is fitted with premium appliances, ideal for those who enjoy cooking.

There are two generous bedrooms, with the principal bedroom benefiting from an en-suite bathroom. The second bathroom has the advantage of a full bath and a separate shower cubicle.