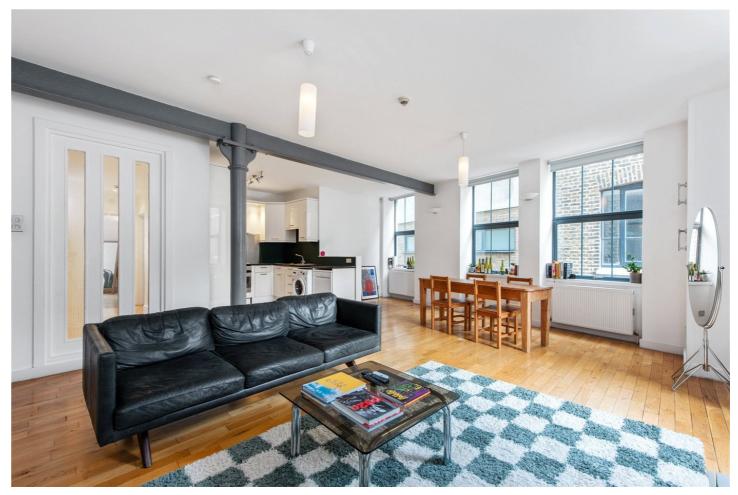

## **DESCRIPTION:**

A stunning two-bedroom, two-bathroom apartment set within a beautifully converted factory building in the sought-after area of London Fields. Retaining many of the original industrial features, the property offers a unique blend of contemporary living with historic charm. High ceilings and large windows allow for an abundance of natural light, while steel beams add character to the open-plan living space.

The spacious open plan reception area is perfect for both relaxing and entertaining, with ample dining space. The modern kitchen is fitted with premium appliances, ideal for those who enjoy cooking.

There are two generous bedrooms, with the principal bedroom benefiting from an en-suite bathroom. The second bathroom has the advantage of a full bath and a separate shower cubicle.