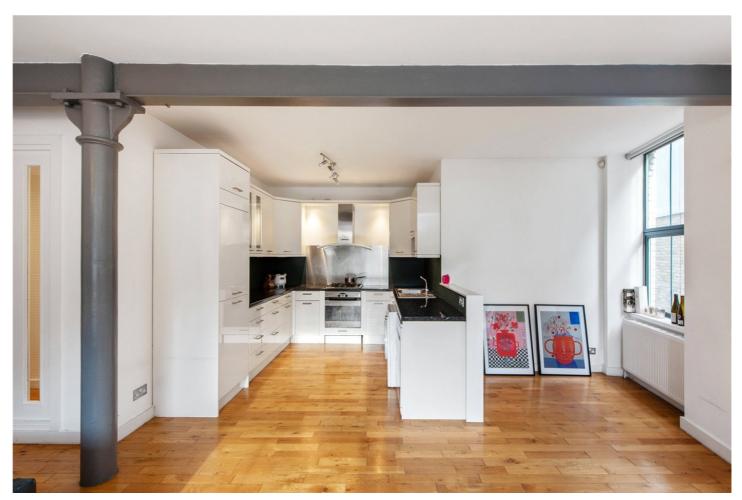

## **DESCRIPTION:**

A stunning two-bedroom, two-bathroom apartment set within a beautifully converted factory building in the sought-after area of London Fields. Retaining many of the original industrial features, the property offers a unique blend of contemporary living with historic charm. High ceilings and large windows allow for an abundance of natural light, while steel beams add character to the open-plan living space.

The spacious open plan reception area is perfect for both relaxing and entertaining, with ample dining space. The modern kitchen is fitted with premium appliances, ideal for those who enjoy cooking.

There are two generous bedrooms, with the principal bedroom benefiting from an en-suite bathroom. The second bathroom has the advantage of a full bath and a separate shower cubicle.