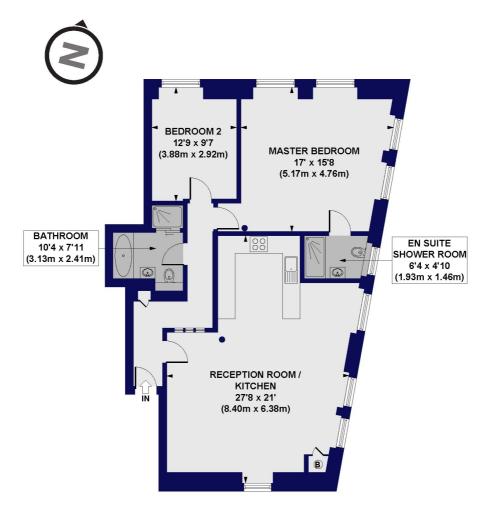

## Florfield Road, E8 Approx. Gross Internal Floor Area 1099 sq. ft / 102.06 sq. m

FIRST FLOOR

All measurements of walls, doors, windows, fittings and appliances, including their size and location, are shown as standard sizes and do not constitute any warranty or representation by the seller, their agent or CP Creative. Any intending purchaser must satisfy himself by inspection or otherwise as to the correctness of the information contained in these plans. This plan is for illustrative purposes only and should be used as such by any prospective purchasers.

Winkworth

This floorplan is for illustration purposes only and is not to scale. The position and size of doors, windows, appliances and other features are approximate.