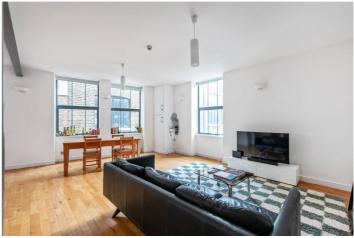

## **DESCRIPTION:**

A stunning two-bedroom, two-bathroom apartment set within a beautifully converted factory building in the sought-after area of London Fields. Retaining many of the original industrial features, the property offers a unique blend of contemporary living with historic charm. High ceilings and large windows allow for an abundance of natural light, while steel beams add character to the open-plan living space.

The spacious open plan reception area is perfect for both relaxing and entertaining, with ample dining space. The modern kitchen is fitted with premium appliances, ideal for those who enjoy cooking.

There are two generous bedrooms, with the principal bedroom benefiting from an en-suite bathroom. The second bathroom has the advantage of a full bath and a separate shower cubicle.