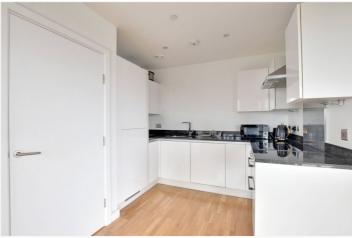

The property briefly comprises a large double aspect 19ft reception room, that features the aforementioned views and also opening onto a lovely balcony/roof terrace. This room also has an open plan kitchen that is high spec and has all the usual white goods one would expect. There is a lovely family bathroom and a bright double bedroom with fitted wardrobes. Added benefits include ample storage, concierge onsite and access to a pretty communal garden, which is centralised to the block!