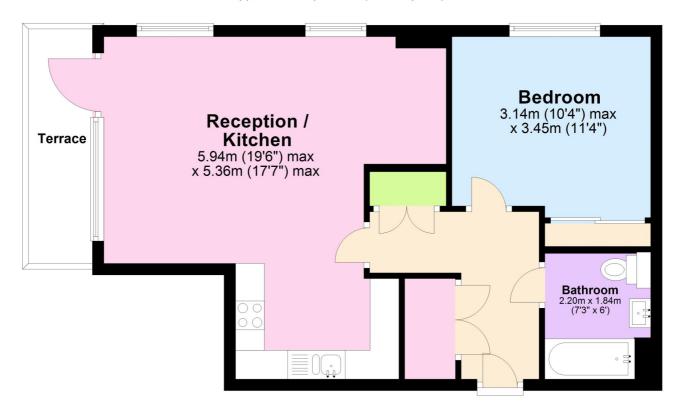

## **Eleventh Floor**

Approx. 50.4 sq. metres (542.5 sq. feet)

Total area: approx. 50.4 sq. metres (542.5 sq. feet)

This floorplan is for illustration purposes only and is not to scale. The position and size of doors, windows, appliances and other features are approximate.