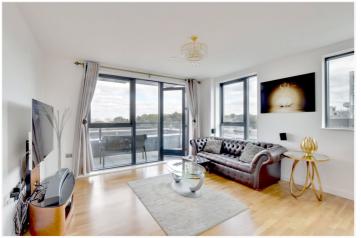

The property briefly comprises a large double aspect 19ft reception room, that features the aforementioned views and also opening onto a lovely balcony/roof terrace. This room also has an open plan kitchen that is high spec and has all the usual white goods one would expect. There is a lovely family bathroom and a bright double bedroom with fitted wardrobes. Added benefits include ample storage, concierge onsite and access to a pretty communal garden, which is centralised to the block!

## AT A GLANCE

- stunning apartment
- one bedroom (11th floor)
- spectacular views across London
- circa 542 square foot
- bright double aspect
- balcony/roof terrace
- large 19ft kitchen/living room
- Central Park development
- moments from rail and shops