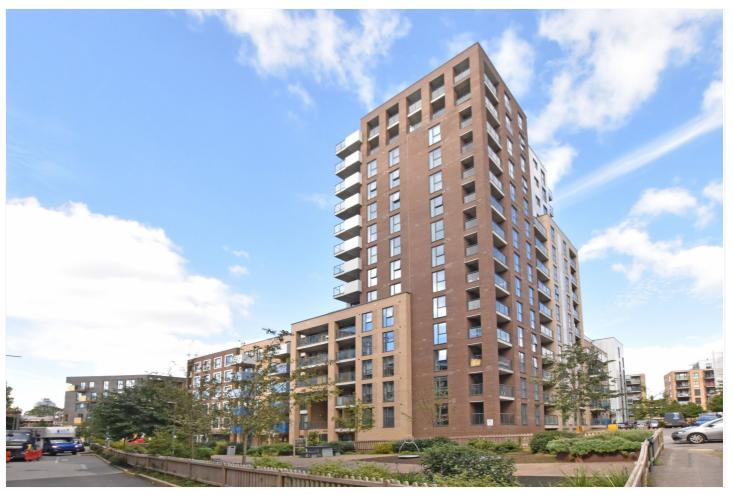

CENTENARY HEIGHTS, GREENWICH, LONDON, SE10 GUIDE PRICE £425,000-£450,000 LEASEHOLD

AN ABSOLUTELY STUNNING ONE BEDROOM, 11TH FLOOR, APARTMENT THAT FEATURES WONDERFUL PANORAMIC VIEWS ACROSS CANARY WHARF, GREENWICH AND THE CITY BEYOND! MEASURING CIRCA 542 SQ FT AND OFFERED TO THE MARKET IN IMMACULATE CONDITION!

## **DESCRIPTION:**

Guide Price £425,000-£450,000. An absolutely stunning one bedroom, 11th floor, apartment that features wonderful panoramic views across Canary Wharf, Greenwich and the City beyond! Measuring circa 542 sq ft and offered to the market in immaculate condition!

Central Park is an exciting development, perfectly located on the cusp of Greenwich, Blackheath and Lewisham, meaning it is close to a huge selection of shops and restaurants, along with mainline rail, DLR, riverboat service and a large Tesco. Both the open heath and The Royal Park are also close by. Your earliest viewing is highly recommended.