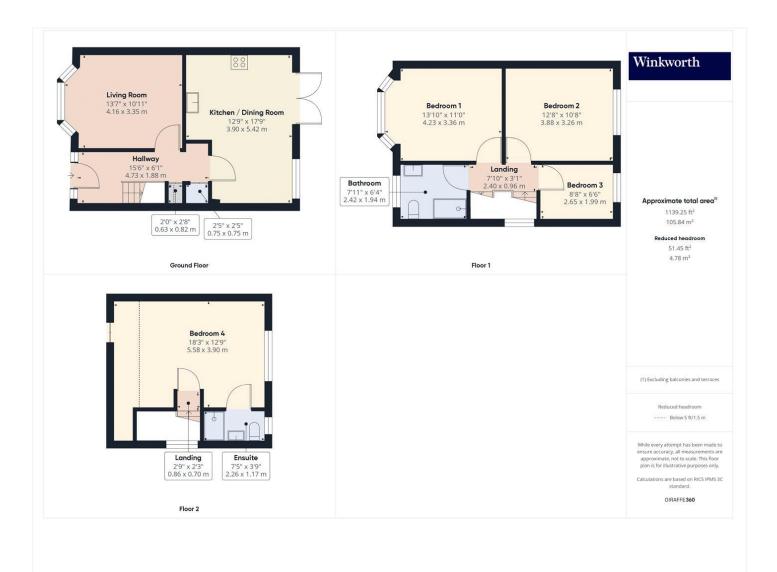

## ATTRACTIVE FOUR BEDROOM SEMI-DETACHED HOUSE

Kingsbury | 020 8204 0000 | kingsbury@winkworth.co.uk

This beautifully extended four-bedroom home has been recently renovated to an exceptional standard, offering versatile living spaces perfect for modern family life. The ground floor boasts underfloor heating and features a welcoming reception room and a stylish open-plan kitchen/diner, ideal for both everyday living and entertaining. On the first floor, there are three well-proportioned bedrooms and a contemporary shower room. The loft has been converted to provides a stunning master suite, complete with a spacious bedroom and an elegant en-suite shower room, offering a graceful private sanctuary. Externally, the property boasts off-street parking for two cars, a garage, and a private garden with ample potential to be transformed into a dreamy outdoor oasis. Further scope for extension is available to the rear (STPP). Located within easy reach of Kingsbury and Wembley, the property enjoys close proximity to local landmarks, amenities, schools, and transport links, making it a well-suited home for a growing family in a desirable area.