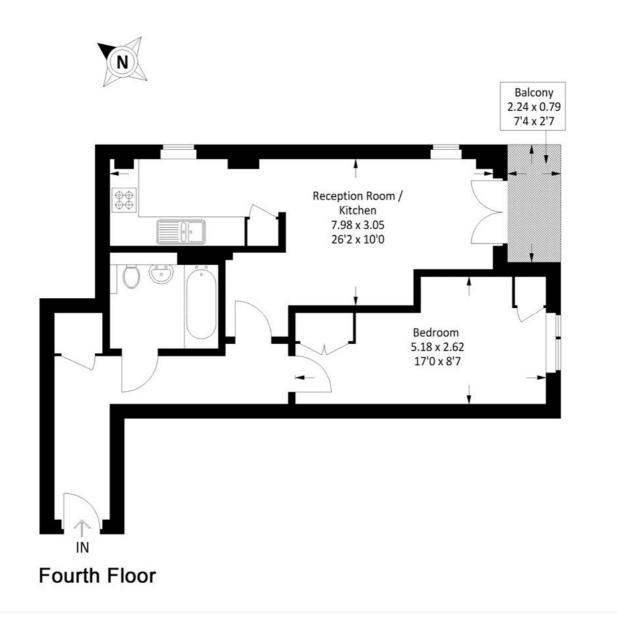

### **Bournemouth Road, SE15**

Approximate Gross Internal Area 48.9 sq m / 526 sq ft

This floorplan is for illustration purposes only and is not to scale. The position and size of doors, windows, appliances and other features are approximate.