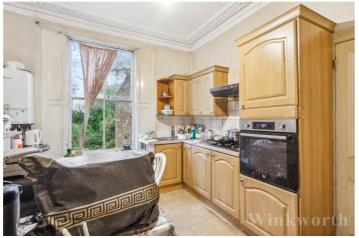

## **DESCRIPTION:**

Spanning 2,069sqft of living space in the East Canonbury Conservation Area is this freehold house. The property boasts well-proportioned rooms and is flooded with natural light. The house further benefits from a large South-facing garden and offers prospective buyers great potential to modernise throughout.