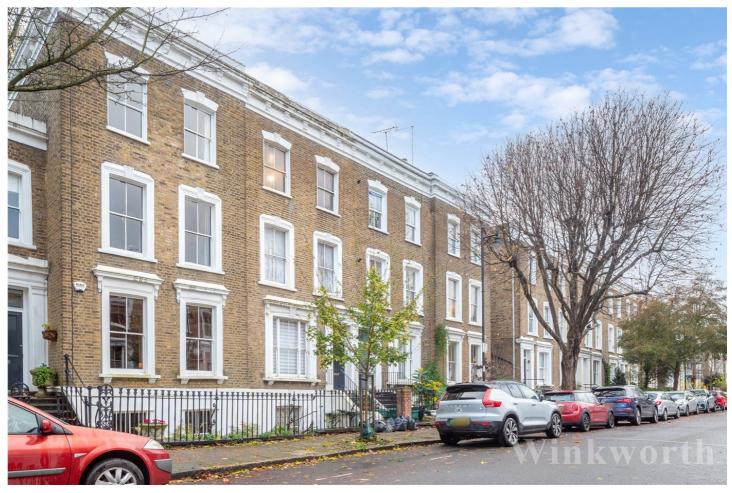

## **DESCRIPTION:**

Spanning 2,069sqft of living space in the East Canonbury Conservation Area is this freehold house. The property boasts well-proportioned rooms and is flooded with natural light. The house further benefits from a large South-facing garden and offers prospective buyers great potential to modernise throughout.

Nestled between Essex Road and De Beauvoir, Ockendon Road is a quiet tree-lined street that offers an array of local eateries and bars including the De Beauvoir Deli, The Talbot and Scolt Head all within easy reach. The boutique shops and restaurants of Upper Street are close by, whilst some fantastic transport links are also available. Highbury and Islington is 0.9 miles away and offers the closest underground service on the Victoria line and overground services to Moorgate. The East London line is serviced from Essex Road station and Canonbury whilst Angel station is 1 mile away and offers the Northern line. Many bus routes can be found on Essex Road for access to Angel or on Southgate Road for effortless transport to Central London, Shoreditch, Hoxton or the City.