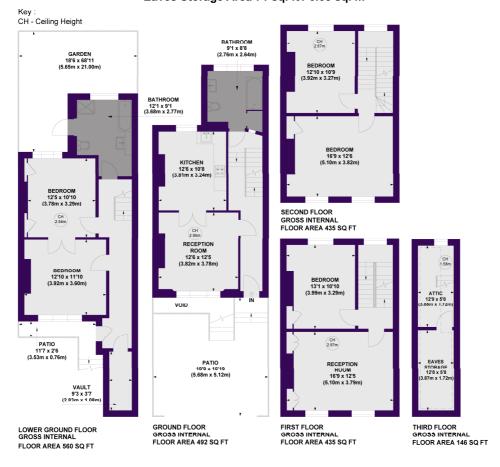

## Ockendon Road, N1

Approx. Gross Internal Floor Area 2069 sq. ft / 192.20 sq. m (Including Eaves Storage) Eaves Storage Area 71 sq. ft / 6.65 sq. m

Winkworth

COMPLIANT WITH RICS CODE OF MEASURING PRACTICE Floorplan is for illustrative purposes only and is not to scale. Every attempt has been made to ensure the accuracy of the floorplan shown, however all measurements, fixtures, fittings and data shown are an approximate interpretation for illustrative purposes only. Liability for errors, omissions or mis-statement through negligence or otherwise is hereby excluded.

This floorplan is for illustration purposes only and is not to scale. The position and size of doors, windows, appliances and other features are approximate.

Shoreditch | 020 7749 7650 | shoreditch@winkworth.co.uk