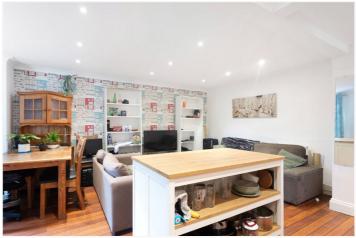

## **DESCRIPTION:**

A charming two double bedroom Victorian conversion flat situated in the heart of Poet's Corner. This delightful property features a spacious and bright open-plan kitchen/reception diner at the front. The fitted kitchen offers ample storage with plenty of wall and base units and comes equipped with the usual appliances. This split-level period conversion includes two generously sized double bedrooms, a bathroom with a shower over the bath, and a separate WC. Spenser Road is a quiet, tree-lined residential street, consisting mainly of attractive mid-Victorian terraced properties. The area boasts numerous restaurants and independent coffee shops/cafés and offers easy walking access to Brockwell Park with its iconic Lido. The property is well-located for transport, with Herne Hill mainline train station (Thameslink) and Brixton tube station (Victoria line) nearby, making it perfect for commuting to the City and West End.

## **AT A GLANCE**

- Victorian conversion flat
- Two double bedrooms
- Open-plan kitchen/reception diner
- Ample kitchen storage
- Bathroom with shower
- Separate WC
- Quiet, tree-lined street
- Close to stations and park