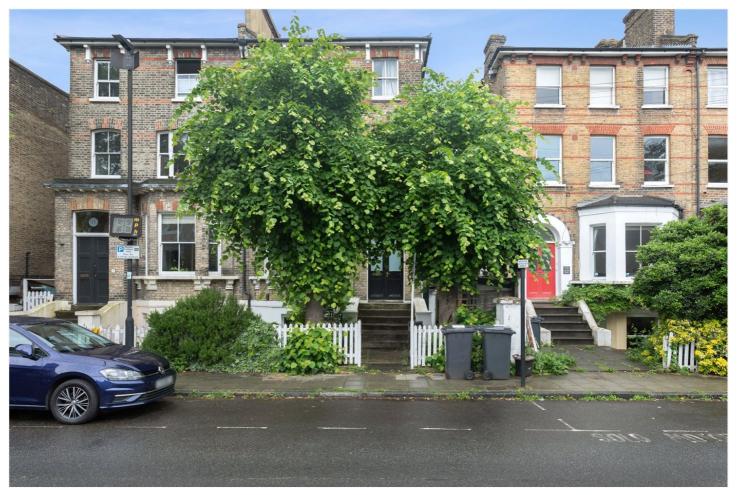

## **DESCRIPTION:**

A charming two double bedroom Victorian conversion flat situated in the heart of Poet's Corner. This delightful property features a spacious and bright open-plan kitchen/reception diner at the front. The fitted kitchen offers ample storage with plenty of wall and base units and comes equipped with the usual appliances. This split-level period conversion includes two generously sized double bedrooms, a bathroom with a shower over the bath, and a separate WC. Spenser Road is a quiet, tree-lined residential street, consisting mainly of attractive mid-Victorian terraced properties. The area boasts numerous restaurants and independent coffee shops/cafés and offers easy walking access to Brockwell Park with its iconic Lido. The property is well-located for transport, with Herne Hill mainline train station (Thameslink) and Brixton tube station (Victoria line) nearby, making it perfect for commuting to the City and West End.

## **AT A GLANCE**

- Victorian conversion flat
- Two double bedrooms
- Open-plan kitchen/reception diner
- Ample kitchen storage
- Bathroom with shower
- Separate WC
- Quiet, tree-lined street
- Close to stations and park