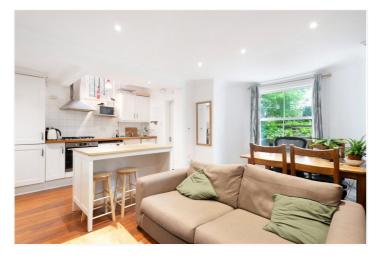

## **DESCRIPTION:**

A charming two double bedroom Victorian conversion flat situated in the heart of Poet's Corner. This delightful property features a spacious and bright open-plan kitchen/reception diner at the front. The fitted kitchen offers ample storage with plenty of wall and base units and comes equipped with the usual appliances. This split-level period conversion includes two generously sized double bedrooms, a bathroom with a shower over the bath, and a separate WC. Spenser Road is a quiet, tree-lined residential street, consisting mainly of attractive mid-Victorian terraced properties. The area boasts numerous restaurants and independent coffee shops/cafés and offers easy walking access to Brockwell Park with its iconic Lido. The property is well-located for transport, with Herne Hill mainline train station (Thameslink) and Brixton tube station (Victoria line) nearby, making it perfect for commuting to the City and West End.

## **AT A GLANCE**

- Victorian conversion flat
- Two double bedrooms
- Open-plan kitchen/reception diner
- Ample kitchen storage
- Bathroom with shower
- Separate WC
- Quiet, tree-lined street
- Close to stations and park