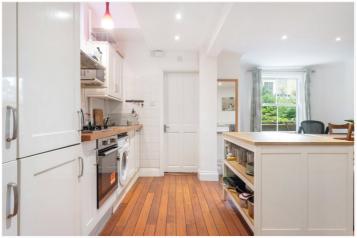

## **DESCRIPTION:**

A charming two double bedroom Victorian conversion flat situated in the heart of Poet's Corner. This delightful property features a spacious and bright open-plan kitchen/reception diner at the front. The fitted kitchen offers ample storage with plenty of wall and base units and comes equipped with the usual appliances. This split-level period conversion includes two generously sized double bedrooms, a bathroom with a shower over the bath, and a separate WC. Spenser Road is a quiet, tree-lined residential street, consisting mainly of attractive mid-Victorian terraced properties. The area boasts numerous restaurants and independent coffee shops/cafés and offers easy walking access to Brockwell Park with its iconic Lido. The property is well-located for transport, with Herne Hill mainline train station (Thameslink) and Brixton tube station (Victoria line) nearby, making it perfect for commuting to the City and West End.

## **AT A GLANCE**

- Victorian conversion flat
- Two double bedrooms
- Open-plan kitchen/reception diner
- Ample kitchen storage
- Bathroom with shower
- Separate WC
- Quiet, tree-lined street
- Close to stations and park