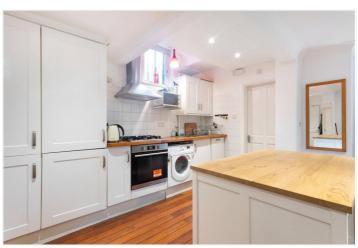

## **DESCRIPTION:**

A charming two double bedroom Victorian conversion flat situated in the heart of Poet's Corner. This delightful property features a spacious and bright open-plan kitchen/reception diner at the front. The fitted kitchen offers ample storage with plenty of wall and base units and comes equipped with the usual appliances. This split-level period conversion includes two generously sized double bedrooms, a bathroom with a shower over the bath, and a separate WC. Spenser Road is a quiet, tree-lined residential street, consisting mainly of attractive mid-Victorian terraced properties. The area boasts numerous restaurants and independent coffee shops/cafés and offers easy walking access to Brockwell Park with its iconic Lido. The property is well-located for transport, with Herne Hill mainline train station (Thameslink) and Brixton tube station (Victoria line) nearby, making it perfect for commuting to the City and West End.

## **AT A GLANCE**

- Victorian conversion flat
- Two double bedrooms
- Open-plan kitchen/reception diner
- Ample kitchen storage
- Bathroom with shower
- Separate WC
- Quiet, tree-lined street
- Close to stations and park