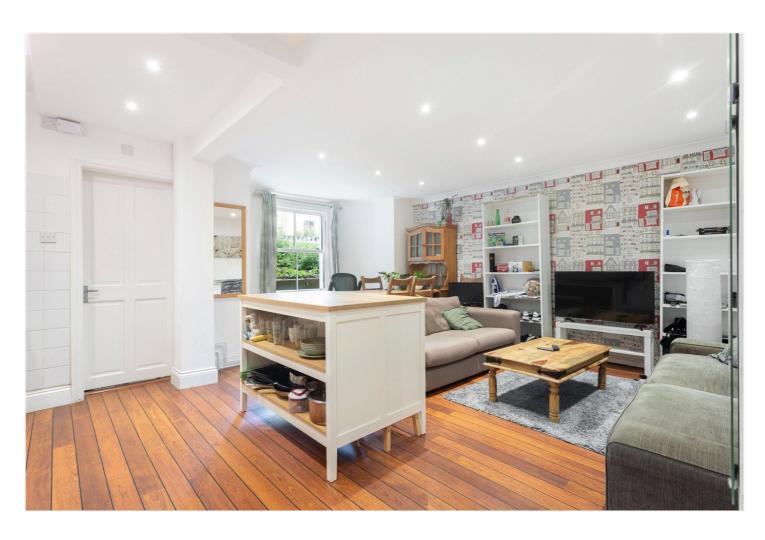

## **DESCRIPTION:**

A charming two double bedroom Victorian conversion flat situated in the heart of Poet's Corner. This delightful property features a spacious and bright open-plan kitchen/reception diner at the front. The fitted kitchen offers ample storage with plenty of wall and base units and comes equipped with the usual appliances. This split-level period conversion includes two generously sized double bedrooms, a bathroom with a shower over the bath, and a separate WC. Spenser Road is a quiet, tree-lined residential street, consisting mainly of attractive mid-Victorian terraced properties. The area boasts numerous restaurants and independent coffee shops/cafés and offers easy walking access to Brockwell Park with its iconic Lido. The property is well-located for transport, with Herne Hill mainline train station (Thameslink) and Brixton tube station (Victoria line) nearby, making it perfect for commuting to the City and West End.

## **AT A GLANCE**

- Victorian conversion flat
- Two double bedrooms
- Open-plan kitchen/reception diner
- Ample kitchen storage
- Bathroom with shower
- Separate WC
- Quiet, tree-lined street
- Close to stations and park