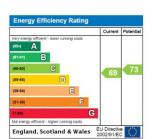

Early view is an absolute must to avoid disappointment.

Council Tax Band: D/ Hounslow Borough

EPC: C

1 weeks holding deposit: £426.92 5 weeks security deposit: £2,134.61