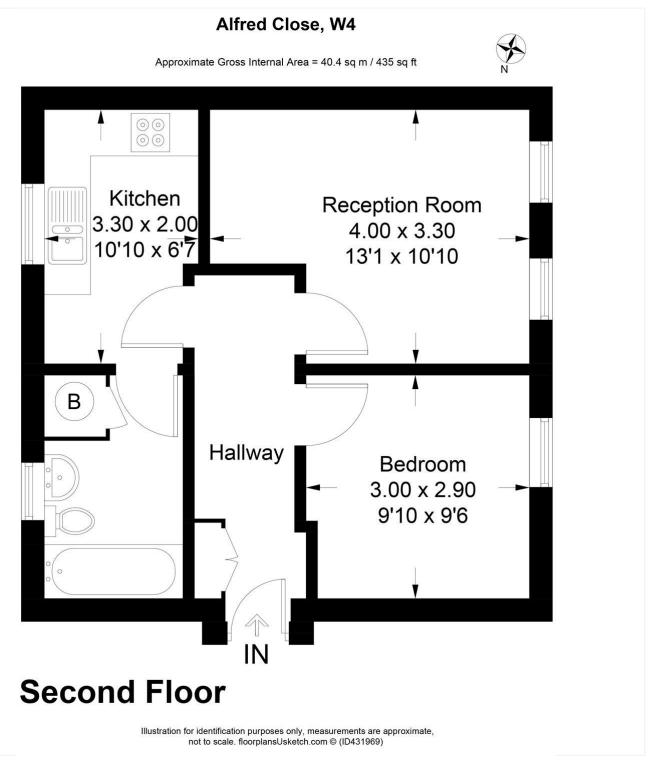

## **ACCOMMODATION**

1 Bedroom

1 Reception Room

1 Bathroom

Upper Floor without Lift, Off Street Parking,

**Furnished** 

This floorplan is for illustration purposes only and is not to scale. The position and size of doors, windows, appliances and other features are approximate.