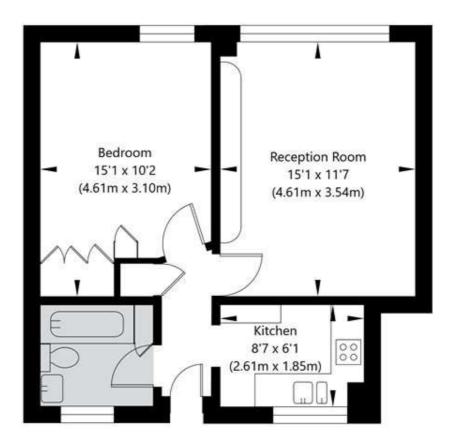

## Wellesley Court, London W9 1RG

Ground Floor GROSS INTERNAL FLOOR AREA APPROX. 42.84 SQ M / 461 SQ FT

APPROXIMATE GROSS INTERNAL FLOOR AREA 42.84 SQ M / 461 SQ FT
THIS FLOOR PLAN IS FOR ILLUSTRATIVE PURPOSES ONLY AND
SHOULD BE USED FOR THIS PURPOSE BY PROSPECTIVE APPLICANTS AS ITS NOT TO SCALE.