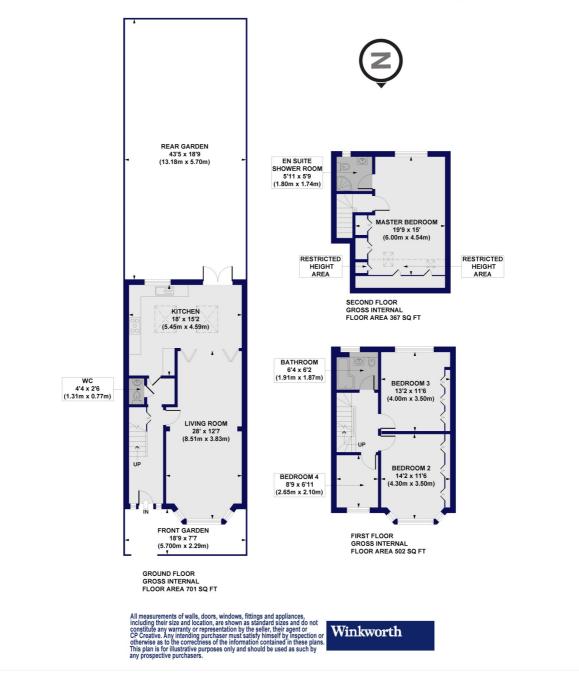

#### Holcombe Road, N17

Approx. Gross Internal Floor Area 1571 sq. ft / 145.93 sq. m (Including Restricted Height Area) Approx. Gross Internal Floor Area 1500 sq. ft / 139.35 sq. m (Excluding Restricted Height Area)

This floorplan is for illustration purposes only and is not to scale. The position and size of doors, windows, appliances and other features are approximate.

Tenure: Freehold

Term: 0 year and 0 months
Service Charge: £0 per annum
Ground Rent: £ 0 Annually (subject to increase)
Council Tax Band: D
Where no figures are shown, we have been unable to ascertain the information. All figures that are shown were correct at the time of printing.