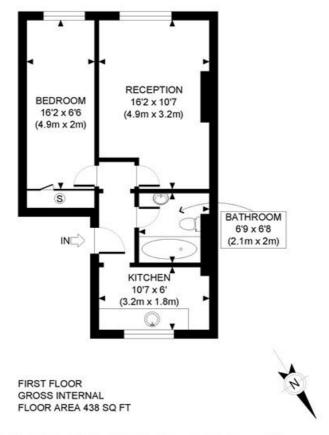

## Uxbridge Road, W12

£300,000 Leasehold

A good size one bedroom flat with scope for improvement, in the heart of Shepherds Bush.

Reception Room | Kitchen | Bedroom | Bathroom | 438 Sq Ft / 41 Sq M | Council Tax Band D | EPC Rating Band D

## **DESCRIPTION**

The property offers the ingoing purchaser the opportunity to update to their own taste, with well proportioned accommodation comprising entrance hall, reception room, bedroom, kitchen and bathroom.

LOCAL AUTHORITY Hammersmith & Fulham

**TENURE** Leasehold.

PRICE: £300,000 Leasehold

APPROX. GROSS INTERNAL FLOOR AREA: 438 SQ FT/ 41 SQM

## Winkworth

This plan is for illustrative purposes only and should be used as such by any prospective client.

Whilst every attempt has been made to ensure the accuracy of the Floor Plan contained here, measurements of the doors, windows, rooms and any other items are approximate and no responsibility is taken for any errors, omissions, or misstatement.