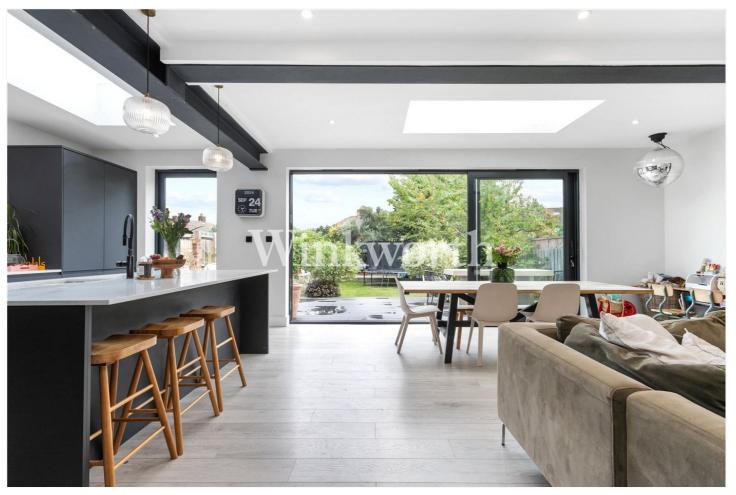

The property has been significantly updated and offers just over 1,880 sq. ft. of light and spacious living accommodation, arranged over three floors. The ground floor features an impressive open-plan space at the rear of the house with exposed iron beams, showcasing a contemporary kitchen with sleek dark cabinetry, integrated appliances, and a large central island with a breakfast bar and pendant lighting overhead. There is also a spacious dining section and a cosy living area. The space is enhanced with under floor heating and plenty of natural light flooding in through floor-to-ceiling bi-fold doors and skylights, offering seamless indoor-outdoor flow to the garden—perfect for entertaining. Modern finishes, clean lines, and a neutral colour palette add a sophisticated touch, making the space both functional and inviting. Just off the kitchen is a utility room, and a door beyond provides additional storage. You will also find a more formal living room at the front of the property, along with a guest WC at the end of the entrance hall. The first floor offers three generously sized bedrooms and an attractive family bathroom with a four-piece suite. The loft has been converted into a superb fourth bedroom with a Juliet balcony and a luxurious en-suite. An adjoining room could easily be used as a dressing room, walk-in wardrobe, or a nursery.