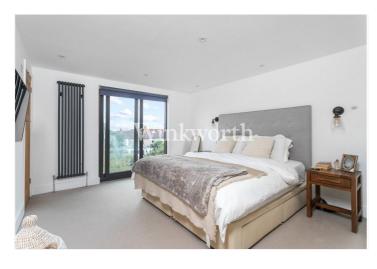

The property has been significantly updated and offers just over 1,880 sq. ft. of light and spacious living accommodation, arranged over three floors. The ground floor features an impressive open-plan space at the rear of the house with exposed iron beams, showcasing a contemporary kitchen with sleek dark cabinetry, integrated appliances, and a large central island with a breakfast bar and pendant lighting overhead. There is also a spacious dining section and a cosy living area. The space is enhanced with under floor heating and plenty of natural light flooding in through floor-to-ceiling bi-fold doors and skylights, offering seamless indoor-outdoor flow to the garden—perfect for entertaining. Modern finishes, clean lines, and a neutral colour palette add a sophisticated touch, making the space both functional and inviting. Just off the kitchen is a utility room, and a door beyond provides additional storage. You will also find a more formal living room at the front of the property, along with a guest WC at the end of the entrance hall. The first floor offers three generously sized bedrooms and an attractive family bathroom with a four-piece suite. The loft has been converted into a superb fourth bedroom with a Juliet balcony and a luxurious en-suite. An adjoining room could easily be used as a dressing room, walk-in wardrobe, or a nursery.