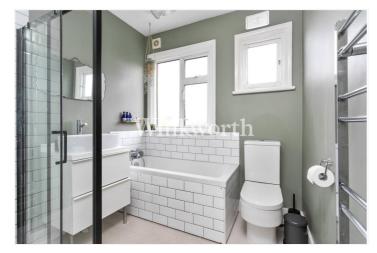

The property has been significantly updated and offers just over 1,880 sq. ft. of light and spacious living accommodation, arranged over three floors. The ground floor features an impressive open-plan space at the rear of the house with exposed iron beams, showcasing a contemporary kitchen with sleek dark cabinetry, integrated appliances, and a large central island with a breakfast bar and pendant lighting overhead. There is also a spacious dining section and a cosy living area. The space is enhanced with under floor heating and plenty of natural light flooding in through floor-to-ceiling bi-fold doors and skylights, offering seamless indoor-outdoor flow to the garden—perfect for entertaining. Modern finishes, clean lines, and a neutral colour palette add a sophisticated touch, making the space both functional and inviting. Just off the kitchen is a utility room, and a door beyond provides additional storage. You will also find a more formal living room at the front of the property, along with a guest WC at the end of the entrance hall. The first floor offers three generously sized bedrooms and an attractive family bathroom with a four-piece suite. The loft has been converted into a superb fourth bedroom with a Juliet balcony and a luxurious en-suite. An adjoining room could easily be used as a dressing room, walk-in wardrobe, or a nursery.