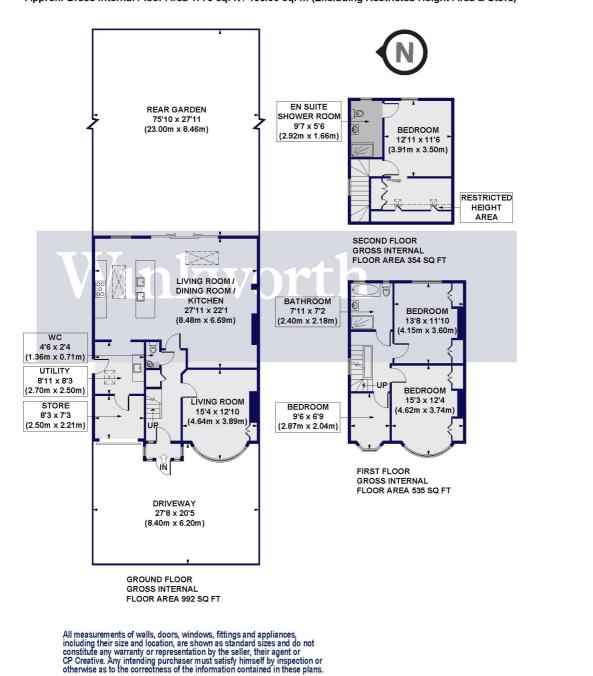

The property has been significantly updated and offers just over 1,880 sq. ft. of light and spacious living accommodation, arranged over three floors. The ground floor features an impressive open-plan space at the rear of the house with exposed iron beams, showcasing a contemporary kitchen with sleek dark cabinetry, integrated appliances, and a large central island with a breakfast bar and pendant lighting overhead. There is also a spacious dining section and a cosy living area. The space is enhanced with under floor heating and plenty of natural light flooding in through floor-to-ceiling bi-fold doors and skylights, offering seamless indoor-outdoor flow to the garden—perfect for entertaining. Modern finishes, clean lines, and a neutral colour palette add a sophisticated touch, making the space both functional and inviting. Just off the kitchen is a utility room, and a door beyond provides additional storage. You will also find a more formal living room at the front of the property, along with a guest WC at the end of the entrance hall. The first floor offers three generously sized bedrooms and an attractive family bathroom with a four-piece suite. The loft has been converted into a superb fourth bedroom with a Juliet balcony and a luxurious en-suite. An adjoining room could easily be used as a dressing room, walk-in wardrobe, or a nursery.

Outside, the property enjoys a well-stocked 75'10" rear garden with two sundecks at either end, ideal for enjoying the sun all day long, while the front of the property features a spacious block-paved driveway.

## Wentworth Gardens, N13

Approx. Gross Internal Floor Area 1882 sq. ft / 174.81 sq. m (Including Restricted Height Area & Store) Approx. Gross Internal Floor Area 1776 sq. ft / 165.00 sq. m (Excluding Restricted Height Area & Store)

This floorplan is for illustration purposes only and is not to scale. The position and size of doors, windows, appliances and other features are approximate.

**EPC** to follow

Tenure: Freehold

Council Tax: London Borough of Enfield - Band E