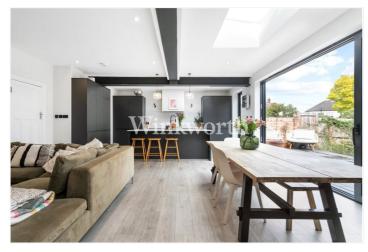

The property has been significantly updated and offers just over 1,880 sq. ft. of light and spacious living accommodation, arranged over three floors. The ground floor features an impressive open-plan space at the rear of the house with exposed iron beams, showcasing a contemporary kitchen with sleek dark cabinetry, integrated appliances, and a large central island with a breakfast bar and pendant lighting overhead. There is also a spacious dining section and a cosy living area. The space is enhanced with under floor heating and plenty of natural light flooding in through floor-to-ceiling bi-fold doors and skylights, offering seamless indoor-outdoor flow to the garden—perfect for entertaining. Modern finishes, clean lines, and a neutral colour palette add a sophisticated touch, making the space both functional and inviting. Just off the kitchen is a utility room, and a door beyond provides additional storage. You will also find a more formal living room at the front of the property, along with a guest WC at the end of the entrance hall. The first floor offers three generously sized bedrooms and an attractive family bathroom with a four-piece suite. The loft has been converted into a superb fourth bedroom with a Juliet balcony and a luxurious en-suite. An adjoining room could easily be used as a dressing room, walk-in wardrobe, or a nursery.