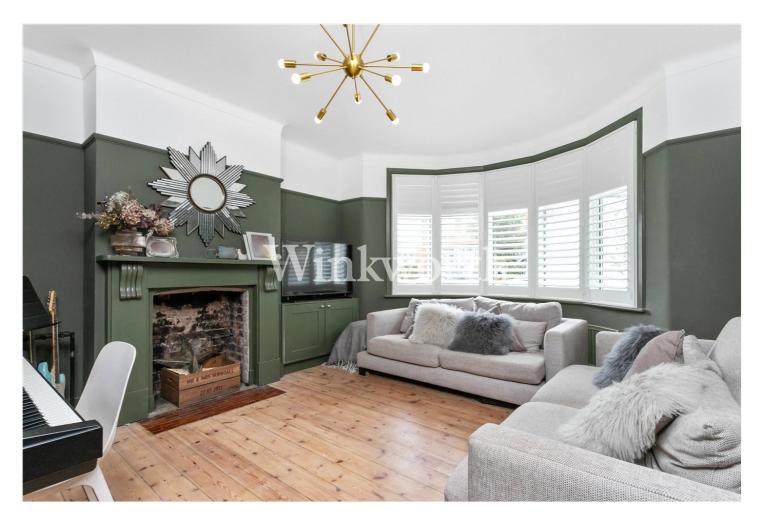

The property has been significantly updated and offers just over 1,880 sq. ft. of light and spacious living accommodation, arranged over three floors. The ground floor features an impressive open-plan space at the rear of the house with exposed iron beams, showcasing a contemporary kitchen with sleek dark cabinetry, integrated appliances, and a large central island with a breakfast bar and pendant lighting overhead. There is also a spacious dining section and a cosy living area. The space is enhanced with under floor heating and plenty of natural light flooding in through floor-to-ceiling bi-fold doors and skylights, offering seamless indoor-outdoor flow to the garden—perfect for entertaining. Modern finishes, clean lines, and a neutral colour palette add a sophisticated touch, making the space both functional and inviting. Just off the kitchen is a utility room, and a door beyond provides additional storage. You will also find a more formal living room at the front of the property, along with a guest WC at the end of the entrance hall. The first floor offers three generously sized bedrooms and an attractive family bathroom with a four-piece suite. The loft has been converted into a superb fourth bedroom with a Juliet balcony and a luxurious en-suite. An adjoining room could easily be used as a dressing room, walk-in wardrobe, or a nursery.