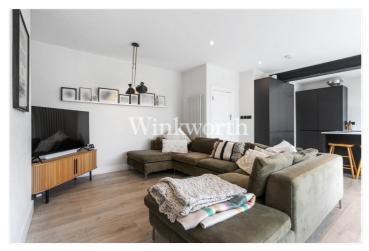

The property has been significantly updated and offers just over 1,880 sq. ft. of light and spacious living accommodation, arranged over three floors. The ground floor features an impressive open-plan space at the rear of the house with exposed iron beams, showcasing a contemporary kitchen with sleek dark cabinetry, integrated appliances, and a large central island with a breakfast bar and pendant lighting overhead. There is also a spacious dining section and a cosy living area. The space is enhanced with under floor heating and plenty of natural light flooding in through floor-to-ceiling bi-fold doors and skylights, offering seamless indoor-outdoor flow to the garden—perfect for entertaining. Modern finishes, clean lines, and a neutral colour palette add a sophisticated touch, making the space both functional and inviting. Just off the kitchen is a utility room, and a door beyond provides additional storage. You will also find a more formal living room at the front of the property, along with a guest WC at the end of the entrance hall. The first floor offers three generously sized bedrooms and an attractive family bathroom with a four-piece suite. The loft has been converted into a superb fourth bedroom with a Juliet balcony and a luxurious en-suite. An adjoining room could easily be used as a dressing room, walk-in wardrobe, or a nursery.