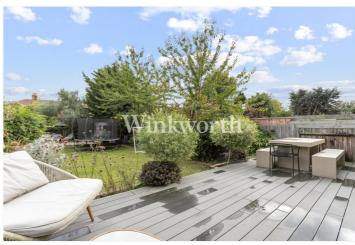

Outside, the property enjoys a well-stocked 75'10" rear garden with two sundecks at either end, ideal for enjoying the sun all day long, while the front of the property features a spacious block-paved driveway.