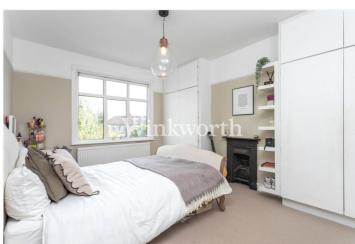

The property has been significantly updated and offers just over 1,880 sq. ft. of light and spacious living accommodation, arranged over three floors. The ground floor features an impressive open-plan space at the rear of the house with exposed iron beams, showcasing a contemporary kitchen with sleek dark cabinetry, integrated appliances, and a large central island with a breakfast bar and pendant lighting overhead. There is also a spacious dining section and a cosy living area. The space is enhanced with under floor heating and plenty of natural light flooding in through floor-to-ceiling bi-fold doors and skylights, offering seamless indoor-outdoor flow to the garden—perfect for entertaining. Modern finishes, clean lines, and a neutral colour palette add a sophisticated touch, making the space both functional and inviting. Just off the kitchen is a utility room, and a door beyond provides additional storage. You will also find a more formal living room at the front of the property, along with a guest WC at the end of the entrance hall. The first floor offers three generously sized bedrooms and an attractive family bathroom with a four-piece suite. The loft has been converted into a superb fourth bedroom with a Juliet balcony and a luxurious en-suite. An adjoining room could easily be used as a dressing room, walk-in wardrobe, or a nursery.