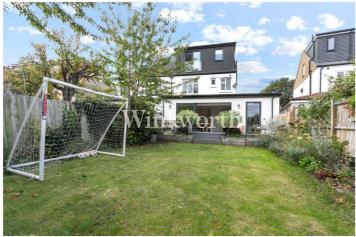

Outside, the property enjoys a well-stocked 75'10" rear garden with two sundecks at either end, ideal for enjoying the sun all day long, while the front of the property features a spacious block-paved driveway.