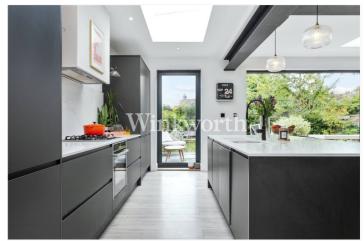

The property has been significantly updated and offers just over 1,880 sq. ft. of light and spacious living accommodation, arranged over three floors. The ground floor features an impressive open-plan space at the rear of the house with exposed iron beams, showcasing a contemporary kitchen with sleek dark cabinetry, integrated appliances, and a large central island with a breakfast bar and pendant lighting overhead. There is also a spacious dining section and a cosy living area. The space is enhanced with under floor heating and plenty of natural light flooding in through floor-to-ceiling bi-fold doors and skylights, offering seamless indoor-outdoor flow to the garden—perfect for entertaining. Modern finishes, clean lines, and a neutral colour palette add a sophisticated touch, making the space both functional and inviting. Just off the kitchen is a utility room, and a door beyond provides additional storage. You will also find a more formal living room at the front of the property, along with a guest WC at the end of the entrance hall. The first floor offers three generously sized bedrooms and an attractive family bathroom with a four-piece suite. The loft has been converted into a superb fourth bedroom with a Juliet balcony and a luxurious en-suite. An adjoining room could easily be used as a dressing room, walk-in wardrobe, or a nursery.