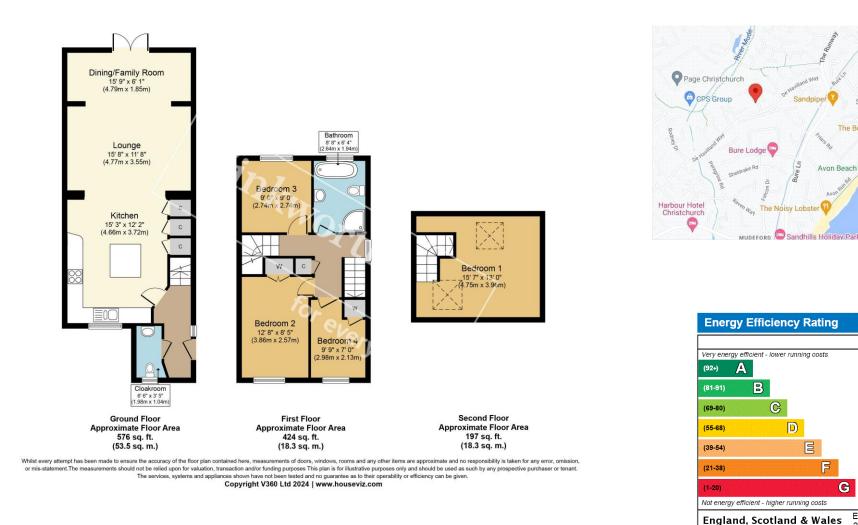

#### **Description:**

plan living accommodation very well situated for Mudeford Wood, award winning beaches and the picturesque Mudeford quay.

cloakroom with front aspect window, w.c. and wash hand basin. machine. Rear door to the garden. Stairs rise to first floor.

Door to open plan living space including recently fitted kitchen with central island. The kitchen is fitted with a range of base and eye level units and drawers. Work surfaces to two sides with inset sink, four ring gas hob with extractor over, double electric oven, integrated fridge/freezer and dishwasher. Fitted pull out cupboards under the stairs.

Kitchen opens through to the lounge area which is then open through to the conservatory which has an insulated roof and is currently used as a dining area/family room.

The first floor includes three bedrooms and a family bathroom. The bathroom includes a corner shower, separate bath, w.c. and wash hand basin. Airing cupboard from the landing and stairs rise to the second floor.

Spacious double bedroom to the second floor with velux windows and fitted wardrobes.

Outside there is a delightful south facing garden which is mainly laid to lawn and well stocked with a range of plants and flowers. Beautifully presented link detached house with spacious open Patio area to the immediate rear of the property, space for garden shed to one corner.

Garage at the side of the property with up and over door, the garage has been part converted with an office space and utility Entrance hall with space for shoes and hanging coats, door to area with wall mounted boiler and plumbing for washing