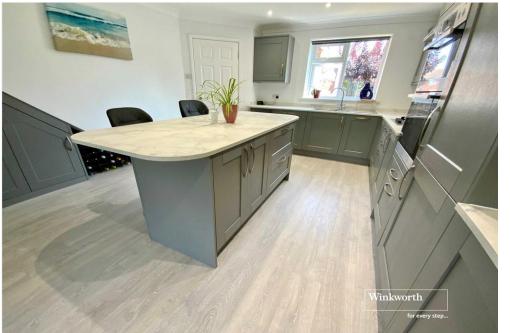

Door to open plan living space including recently fitted kitchen with central island. The kitchen is fitted with a range of base and eye level units and drawers. Work surfaces to two sides with inset sink, four ring gas hob with extractor over, double electric oven, integrated fridge/freezer and dishwasher. Fitted pull out cupboards under the stairs.