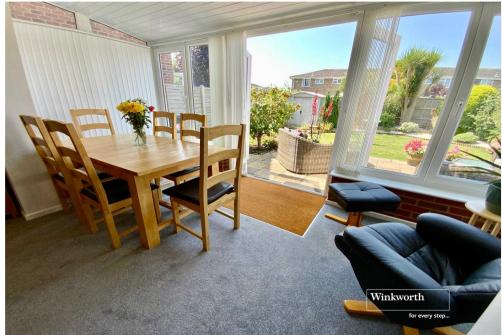

Kitchen opens through to the lounge area which is then open through to the conservatory which has an insulated roof and is currently used as a dining area/family room.

The first floor includes three bedrooms and a family bathroom. The bathroom includes a corner shower, separate bath, w.c. and wash hand basin. Airing cupboard from the landing and stairs rise to the second floor.

Spacious double bedroom to the second floor with velux windows and fitted wardrobes.

Outside there is a delightful south facing garden which is mainly laid to lawn and well stocked with a range of plants and flowers. Beautifully presented link detached house with spacious open Patio area to the immediate rear of the property, space for garden shed to one corner.