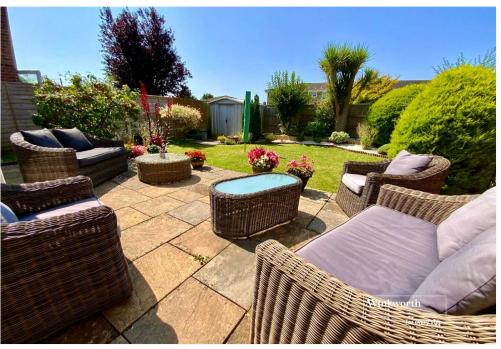

Spacious double bedroom to the second floor with velux windows and fitted wardrobes.

Outside there is a delightful south facing garden which is mainly laid to lawn and well stocked with a range of plants and flowers. Beautifully presented link detached house with spacious open Patio area to the immediate rear of the property, space for garden shed to one corner.