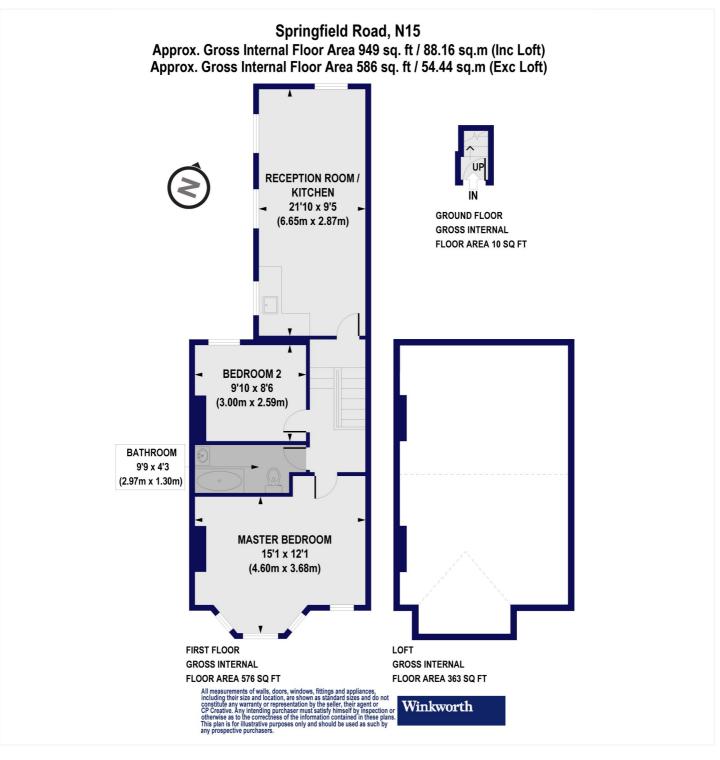

## **DESCRIPTION:**

PLANNING PERMISSION TO EXTEND

The entire upper half of a Victorian house including a first floor two bedroom apartment plus an undeveloped loft space above with planning permission to extend and develop. The total demised area measures

Harringay | 020 8800 5151 | harringay@winkworth.co.uk

for every step...

This floorplan is for illustration purposes only and is not to scale. The position and size of doors, windows, appliances and other features are approximate.