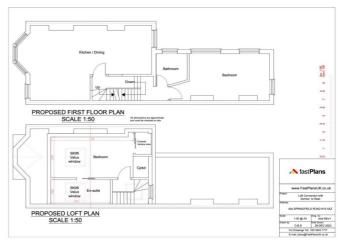

## **DESCRIPTION:**

PLANNING PERMISSION TO EXTEND

The entire upper half of a Victorian house including a first floor two bedroom apartment plus an undeveloped loft space above with planning permission to extend and develop. The total demised area measures

Harringay | 020 8800 5151 | harringay@winkworth.co.uk

for every step...

This floorplan is for illustration purposes only and is not to scale. The position and size of doors, windows, appliances and other features are approximate.