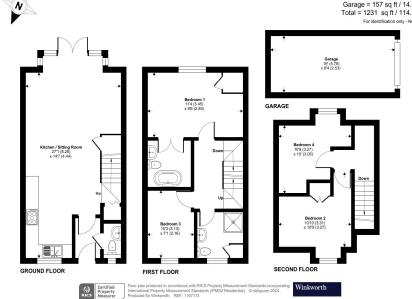

On the first floor there is a master bedroom with en-suite, second bedroom and family bathroom. The top floor takes you to the final two bedrooms.

The property comes with allocated parking and a garage.

#### Rowlock Gardens, Hermitage, Thatcham, RG18

Approximate Area = 1074 sq ft / 99.7 sq m Garage = 157 sq ft / 14.5 sq m Total = 1231 sq ft / 114.2 sq m For identification only - Not to scale