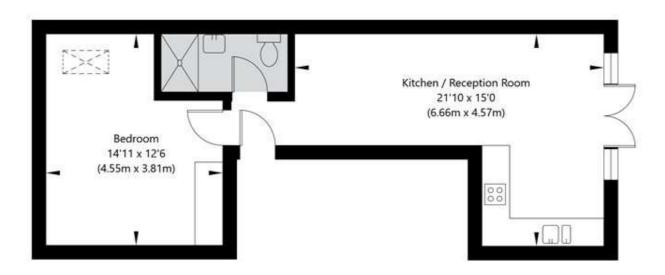

## Shirland Mews, London W9 3DY

First Floor GROSS INTERNAL FLOOR AREA APPROX. 42.75 SQ M / 460 SQ FT

APPROXIMATE GROSS INTERNAL FLOOR AREA 42.75 SQ M / 460 SQ FT
THIS FLOOR PLAN IS FOR ILLUSTRATIVE PURPOSES ONLY AND
SHOULD BE USED FOR THIS PURPOSE BY PROSPECTIVE APPLICANTS AS ITS NOT TO SCALE.