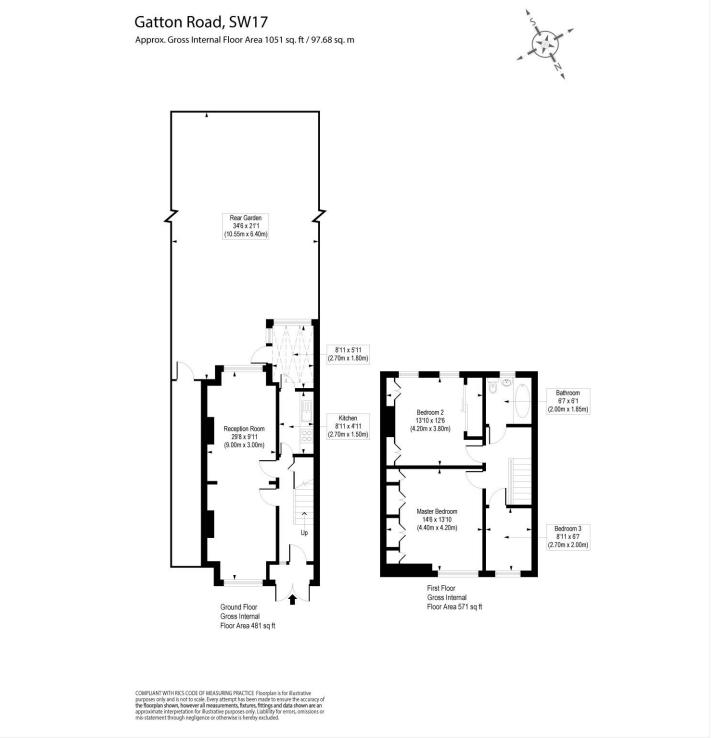

## **DESCRIPTION:**

This bright and spacious three-bedroom house holds excellent potential for renovation, modernisation and possible extension, subject to planning permission. The ground floor features an expansive double reception room, a galley kitchen, and a southwest-facing rear garden. Upstairs, the first floor offers two generous double bedrooms and a family bathroom.

Wandsworth Council Tax Band: D

This floorplan is for illustration purposes only and is not to scale. The position and size of doors, windows, appliances and other features are approximate.

for every step...