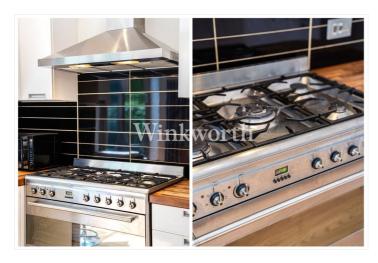

To the rear, the kitchen diner has been remodelled with bifold doors that open onto the private garden. The garden features a storage shed and a covered pergola area, perfect for enjoying outdoor space.