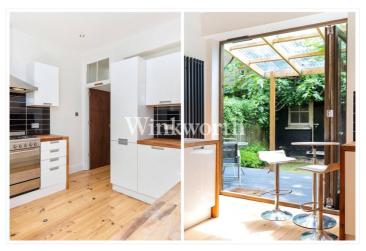

To the rear, the kitchen diner has been remodelled with bifold doors that open onto the private garden. The garden features a storage shed and a covered pergola area, perfect for enjoying outdoor space.