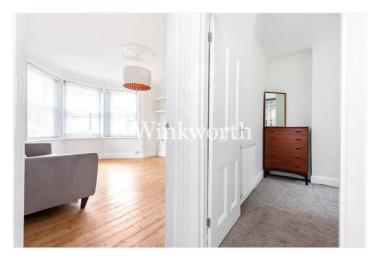

At the front, a spacious reception room is filled with natural light from a large bay window. The room includes hardwood floors, bespoke shelving, and a period fireplace, creating a relaxed atmosphere.

There are two well-sized bedrooms. The larger bedroom is at the front, overlooking the garden, while the second bedroom is positioned further into the flat.

A modern family bathroom completes the apartment.