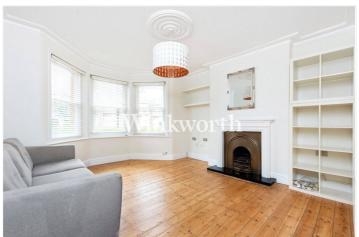

At the front, a spacious reception room is filled with natural light from a large bay window. The room includes hardwood floors, bespoke shelving, and a period fireplace, creating a relaxed atmosphere.