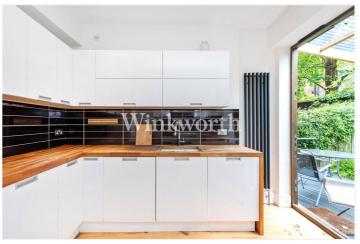

To the rear, the kitchen diner has been remodelled with bifold doors that open onto the private garden. The garden features a storage shed and a covered pergola area, perfect for enjoying outdoor space.