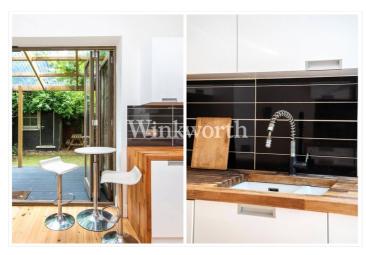

To the rear, the kitchen diner has been remodelled with bifold doors that open onto the private garden. The garden features a storage shed and a covered pergola area, perfect for enjoying outdoor space.