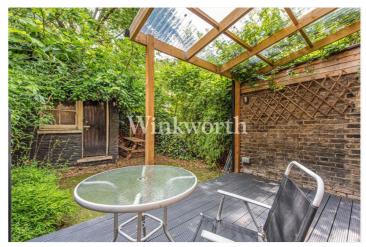

To the rear, the kitchen diner has been remodelled with bifold doors that open onto the private garden. The garden features a storage shed and a covered pergola area, perfect for enjoying outdoor space.