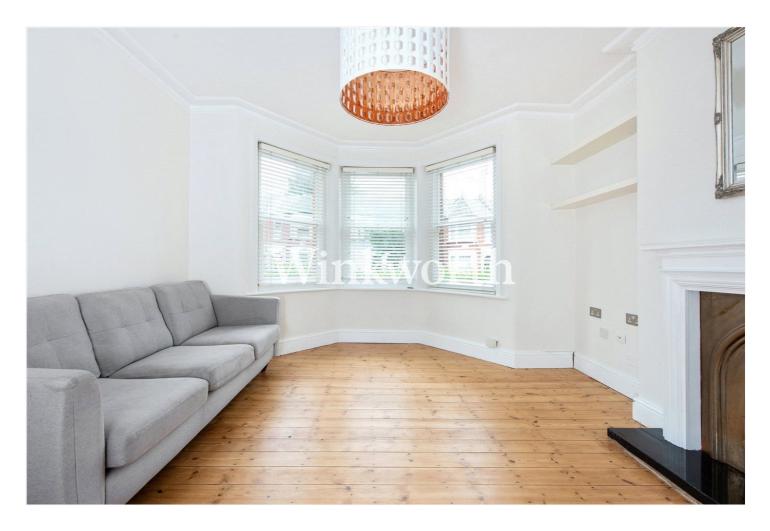

At the front, a spacious reception room is filled with natural light from a large bay window. The room includes hardwood floors, bespoke shelving, and a period fireplace, creating a relaxed atmosphere.