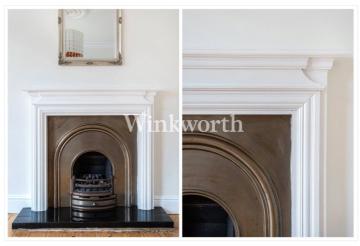

At the front, a spacious reception room is filled with natural light from a large bay window. The room includes hardwood floors, bespoke shelving, and a period fireplace, creating a relaxed atmosphere.