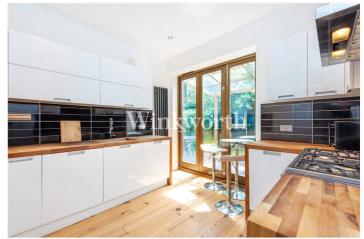

To the rear, the kitchen diner has been remodelled with bifold doors that open onto the private garden. The garden features a storage shed and a covered pergola area, perfect for enjoying outdoor space.