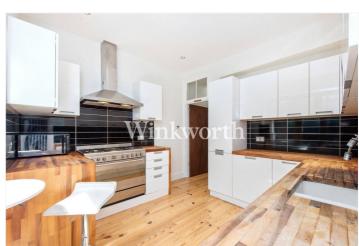

To the rear, the kitchen diner has been remodelled with bifold doors that open onto the private garden. The garden features a storage shed and a covered pergola area, perfect for enjoying outdoor space.