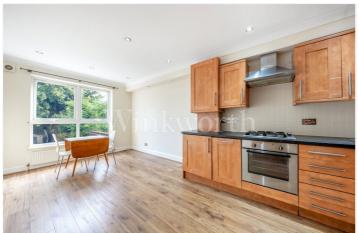

## **DESCRIPTION:**

One bedroom apartment situated on the first floor of a converted house well located close to Golders Green (Northern Line) Station. Apartment is well suited for a first time buyer and/or investor and comprises an open plan kitchen/living room, tiled shower room and a well sized bedroom. Leasehold. Chain free.