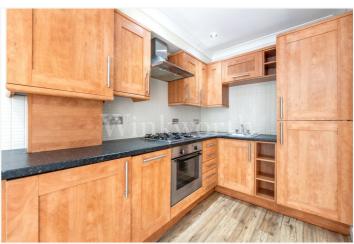

## **DESCRIPTION:**

One bedroom apartment situated on the first floor of a converted house well located close to Golders Green (Northern Line) Station. Apartment is well suited for a first time buyer and/or investor and comprises an open plan kitchen/living room, tiled shower room and a well sized bedroom. Leasehold. Chain free.

## **AT A GLANCE**

- ONE BEDROOM APARTMENT
- FIRST FLOOR
- WELL LOCATED CLOSE TO STATION
- OPEN PLAN KITCHEN LIVING ROOM
- LEASEHOLD APPROX 100 YEARS
- CHAIN FREE