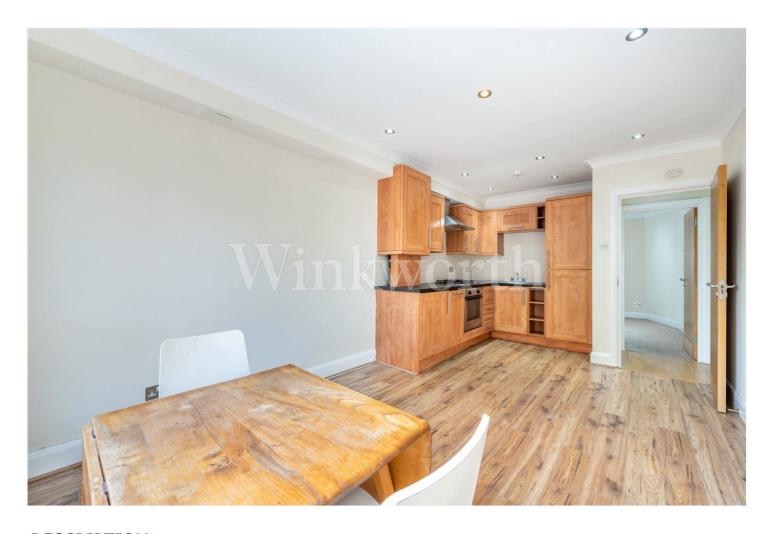

## **DESCRIPTION:**

One bedroom apartment situated on the first floor of a converted house well located close to Golders Green (Northern Line) Station. Apartment is well suited for a first time buyer and/or investor and comprises an open plan kitchen/living room, tiled shower room and a well sized bedroom. Leasehold. Chain free.

## **AT A GLANCE**

- ONE BEDROOM APARTMENT
- FIRST FLOOR
- WELL LOCATED CLOSE TO STATION
- OPEN PLAN KITCHEN LIVING ROOM
- LEASEHOLD APPROX 100 YEARS
- CHAIN FREE