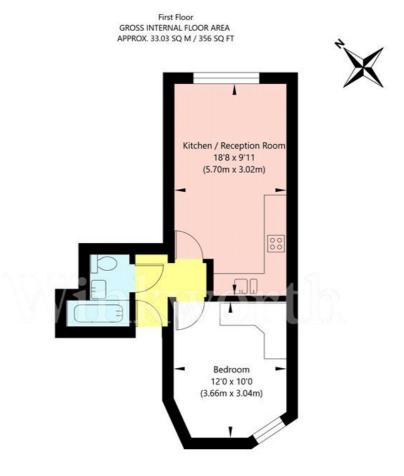

## Golders Green Crescent, London NW11 8LE

APPROXIMATE GROSS INTERNAL FLOOR AREA 33.03 SQ M / 356 SQ FT
THIS FLOOR PLAN IS FOR ILLUSTRATIVE PURPOSES ONLY AND
SHOULD BE USED FOR THIS PURPOSE BY PROSPECTIVE APPLICANTS AS ITS NOT TO SCALE.

(c) AMBERSHORE PIX LIMITED / PHOTO - VIDEO - FLOOR PLANS / 0800 999 1577 / WWW.AMBERSHOREPIX.CO.UK

This floorplan is for illustration purposes only and is not to scale. The position and size of doors, windows, appliances and other features are approximate.