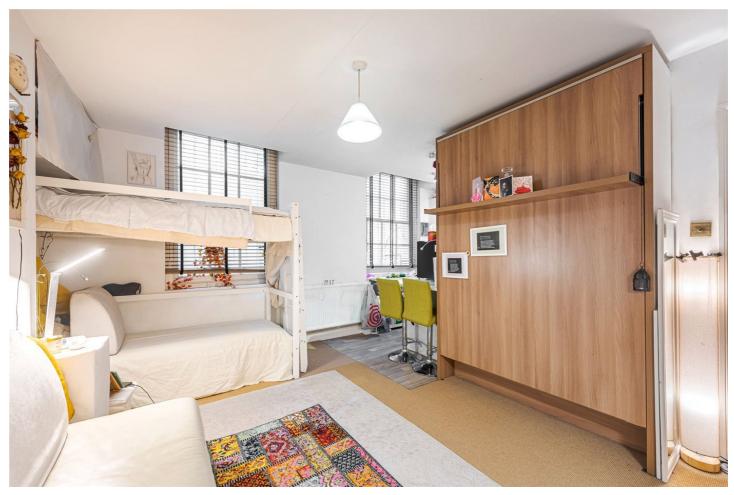

## **CAMBRIDGE STREET, SW1V**

£375,000 LEASEHOLD

A well presented studio flat presented in excellent condition. The flat has a smart, modern bathroom and kitchen and the studio room is bright and large with a pull down bed on one wall.

With a long lease and located in the Pimlico Grid the flat would make and ideal London base being situated close to Pimlico, Victoria and Vauxhall stations.

Cambridge Street, SW1 Approx. Gross Internal Area 271 Sq Ft - 25.18 Sq M Studio 18'5" x 15'3" (5.62 x 4.65m) Lower Ground Floor For illustration purposes only. Not to scale.
All measurements are taken and shown at floor level.
www.r3photography.co.uk @ Photography / Floor Plans / Lease Plans / EPCs photography