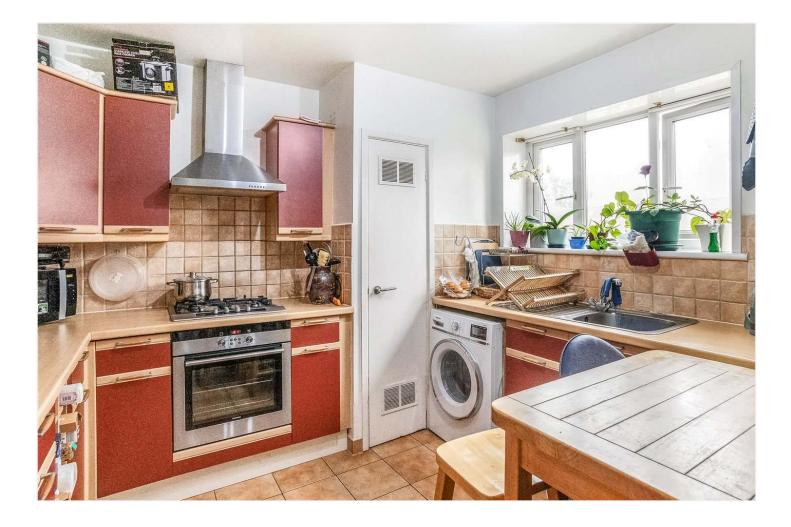

#### **DESCRIPTION:**

A very well presented two double bedroom, first floor flat, situated in a convenient location close to Denmark Hill station and East Dulwich. Situated on the first floor is this well presented to double bedroom flat. Boasting a large reception, complete with wood flooring, high ceilings and lots of natural light. A spacious eat-in kitchen diner, complete with fully fitted kitchen, lots of storage and integrated appliances. The property further boasts a private balcony and is offered to the market with no onward chain. The location provides fantastic access to Camberwell, Herne Hill and East Dulwich. Transport links are provided via Herne Hill station, Denmark hill station for the overground or a short walk to East Dulwich station for direct links to London Bridge.