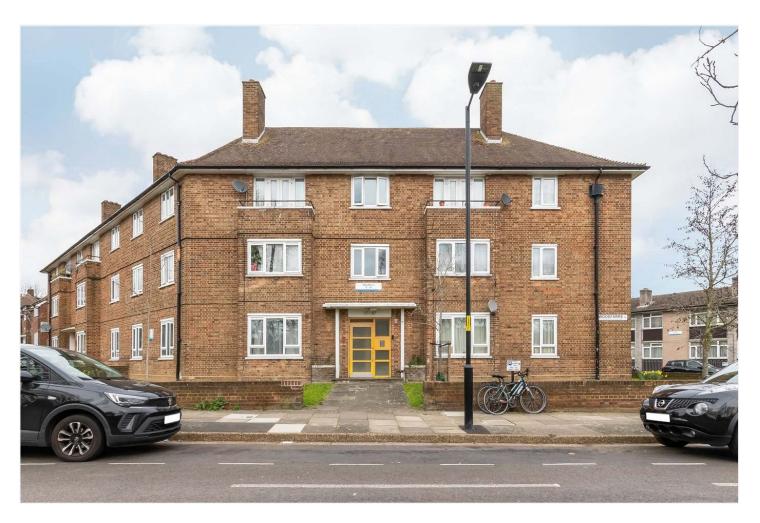

### WOODFARRS, CAMBERWELL, LONDON, SE5 **£350,000 LEASEHOLD**

# A VERY WELL PRESENTED TWO DOUBLE BEDROOM, FIRST FLOOR FLAT, SITUATED IN A CONVENIENT LOCATION CLOSE TO DENMARK HILL STATION AND EAST DULWICH.

#### **DESCRIPTION:**

A very well presented two double bedroom, first floor flat, situated in a convenient location close to Denmark Hill station and East Dulwich. Situated on the first floor is this well presented to double bedroom flat. Boasting a large reception, complete with wood flooring, high ceilings and lots of natural light. A spacious eat-in kitchen diner, complete with fully fitted kitchen, lots of storage and integrated appliances. The property further boasts a private balcony and is offered to the market with no onward chain. The location provides fantastic access to Camberwell, Herne Hill and East Dulwich. Transport links are provided via Herne Hill station, Denmark hill station for the overground or a short walk to East Dulwich station for direct links to London Bridge.