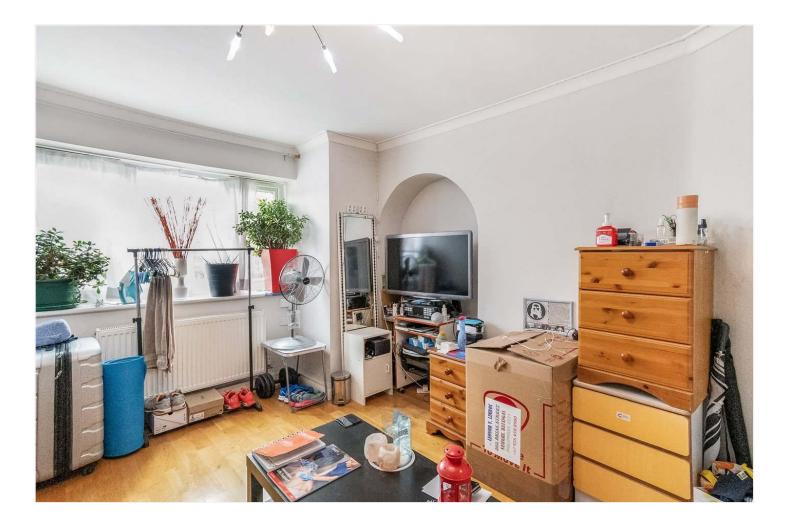

#### **DESCRIPTION:**

A very well presented two double bedroom, first floor flat, situated in a convenient location close to Denmark Hill station and East Dulwich. Situated on the first floor is this well presented to double bedroom flat. Boasting a large reception, complete with wood flooring, high ceilings and lots of natural light. A spacious eat-in kitchen diner, complete with fully fitted kitchen, lots of storage and integrated appliances. The property further boasts a private balcony and is offered to the market with no onward chain. The location provides fantastic access to Camberwell, Herne Hill and East Dulwich. Transport links are provided via Herne Hill station, Denmark hill station for the overground or a short walk to East Dulwich station for direct links to London Bridge.

### AT A GLANCE

- First Floor Flat
- Two Double Bedrooms
- Private Balcony
- Chain Free
- Fantastic Transport Links