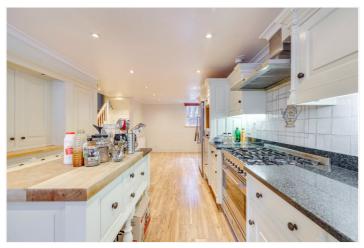

for every step...

The ground floor offers flexible living and entertaining space with two reception rooms. The one to the rear of the property has French doors opening onto a private terraced garden.

Stairs lead down to the lower-ground floor where there is an attractive country-style open plan kitchen with plenty of dining space.