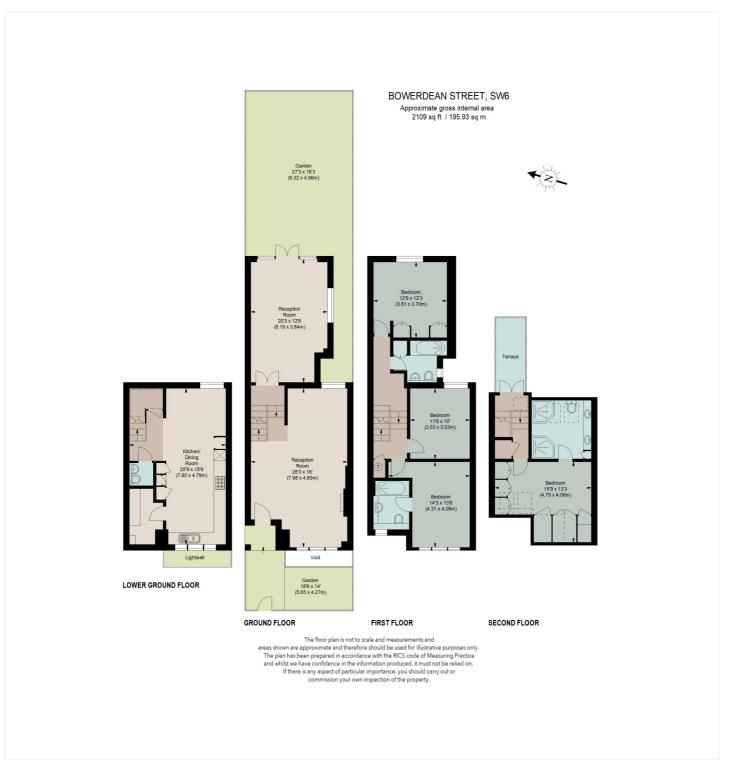

There are a number of excellent nursery and primary schools close by including Pippa Pop-Ins, Thomas's and Marie D'Orliac.

This floorplan is for illustration purposes only and is not to scale. The position and size of doors, windows, appliances and other features are approximate.