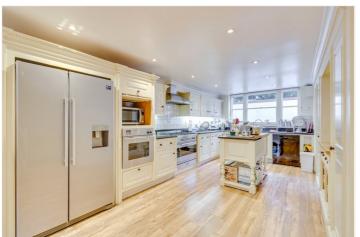

for every step...

The ground floor offers flexible living and entertaining space with two reception rooms. The one to the rear of the property has French doors opening onto a private terraced garden.

Stairs lead down to the lower-ground floor where there is an attractive country-style open plan kitchen with plenty of dining space.