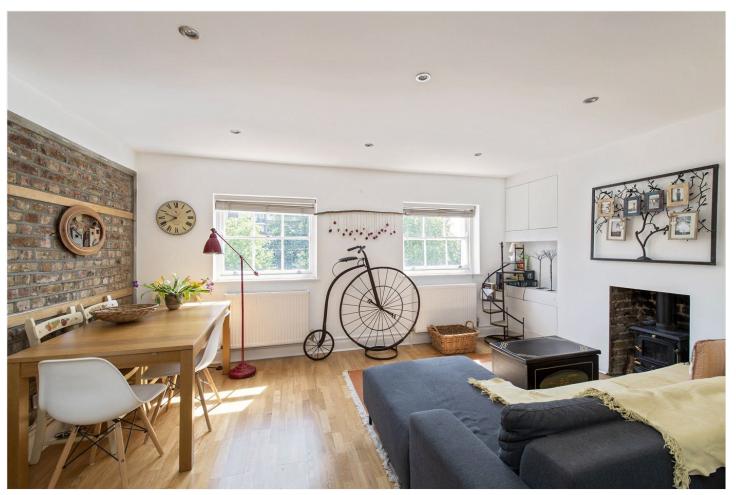

## **DESCRIPTION:**

The property has a large open plan kitchen reception diner, with a wood burner and a modern fitted kitchen, set at the rear of the building. There is a large double bedroom with a fitted wardrobe and an en-suite bathroom with a shower over the bath. The flat is flooded with light from east facing windows at the rear of the property and west facing windows at the front. There is a communal courtyard which is perfect for the occasional barbeque. The property is offered furnished and is available from the 11th of November 2023.

## **AT A GLANCE**

- Victorian Conversion
- Third Floor
- Communal Courtyard
- Reception/ Kitchen/ Diner
- One Double Bedroom
- En-suite Bathroom
- Lambeth Council Tax Band: B
- Furnished
- Available 11th November 2023