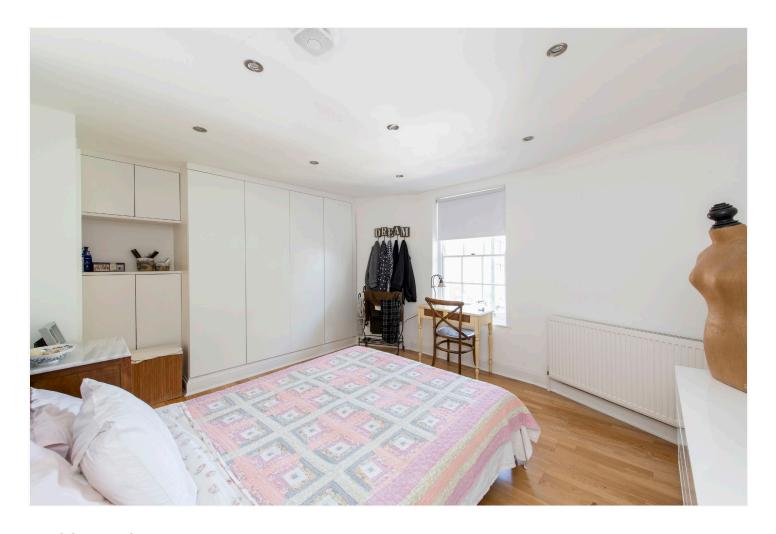

## **DESCRIPTION:**

The property has a large open plan kitchen reception diner, with a wood burner and a modern fitted kitchen, set at the rear of the building. There is a large double bedroom with a fitted wardrobe and an en-suite bathroom with a shower over the bath. The flat is flooded with light from east facing windows at the rear of the property and west facing windows at the front. There is a communal courtyard which is perfect for the occasional barbeque. The property is offered furnished and is available from the 11th of November 2023.

## **AT A GLANCE**

- Victorian Conversion
- Third Floor
- Communal Courtyard
- Reception/ Kitchen/ Diner
- One Double Bedroom
- En-suite Bathroom
- Lambeth Council Tax Band: B
- Furnished
- Available 11th November 2023