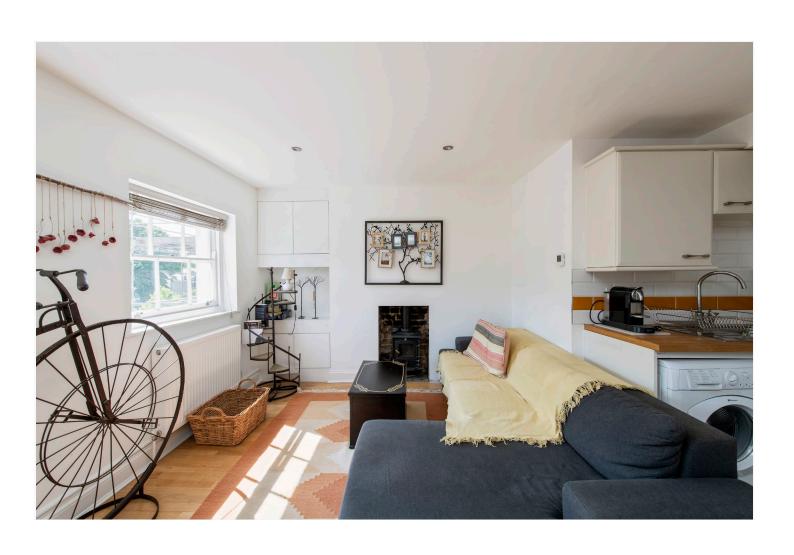

## **DESCRIPTION:**

The property has a large open plan kitchen reception diner, with a wood burner and a modern fitted kitchen, set at the rear of the building. There is a large double bedroom with a fitted wardrobe and an en-suite bathroom with a shower over the bath. The flat is flooded with light from east facing windows at the rear of the property and west facing windows at the front. There is a communal courtyard which is perfect for the occasional barbeque. The property is offered furnished and is available from the 11th of November 2023.