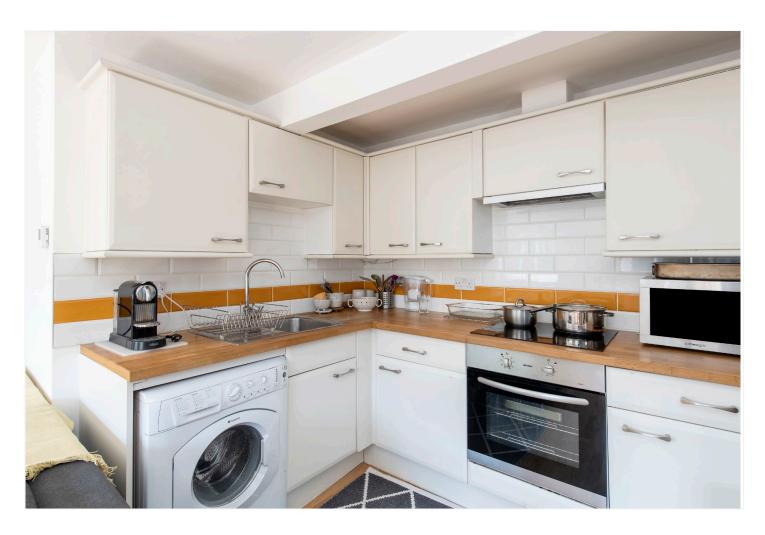

## **DESCRIPTION:**

The property has a large open plan kitchen reception diner, with a wood burner and a modern fitted kitchen, set at the rear of the building. There is a large double bedroom with a fitted wardrobe and an en-suite bathroom with a shower over the bath. The flat is flooded with light from east facing windows at the rear of the property and west facing windows at the front. There is a communal courtyard which is perfect for the occasional barbeque. The property is offered furnished and is available from the 11th of November 2023.