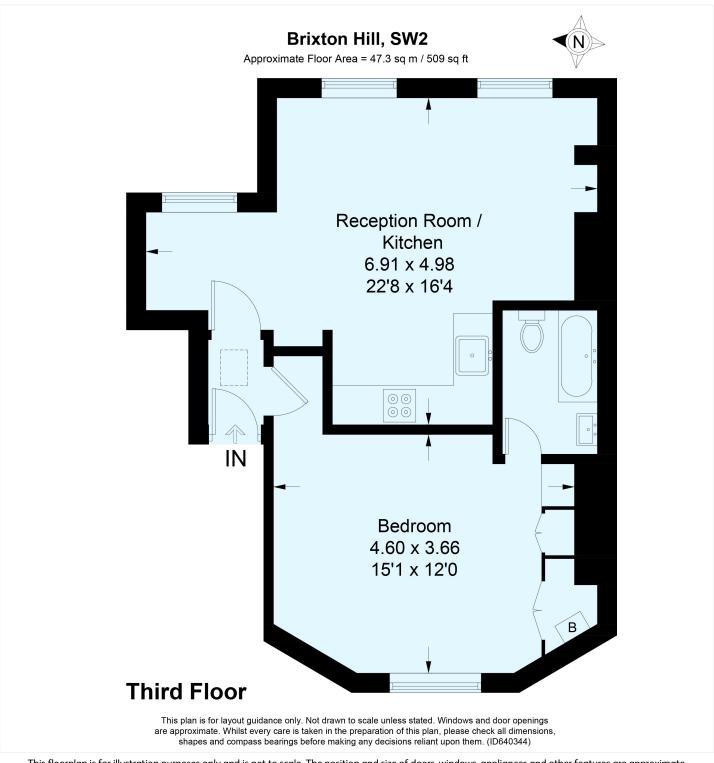

## **DESCRIPTION:**

The property has a large open plan kitchen reception diner, with a wood burner and a modern fitted kitchen, set at the rear of the building. There is a large double bedroom with a fitted wardrobe and an en-suite bathroom with a shower over the bath. The flat is flooded with light from east facing windows at the rear of the property and west facing windows at the front. There is a communal courtyard which is perfect for the occasional barbeque. The property is offered furnished and is available from the 11th of November 2023.

This floorplan is for illustration purposes only and is not to scale. The position and size of doors, windows, appliances and other features are approximate.

Herne Hill | 0207 501 8950 | hernehill@winkworth.co.uk