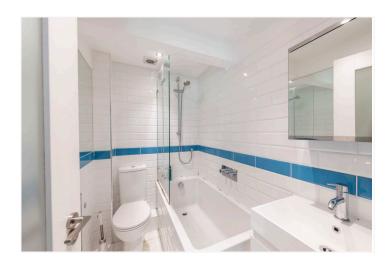

## **DESCRIPTION:**

The property has a large open plan kitchen reception diner, with a wood burner and a modern fitted kitchen, set at the rear of the building. There is a large double bedroom with a fitted wardrobe and an en-suite bathroom with a shower over the bath. The flat is flooded with light from east facing windows at the rear of the property and west facing windows at the front. There is a communal courtyard which is perfect for the occasional barbeque. The property is offered furnished and is available from the 11th of November 2023.