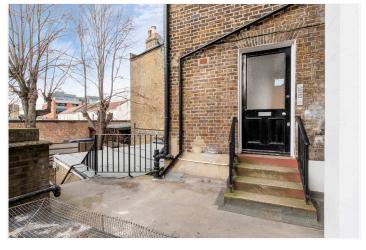

## **DESCRIPTION:**

The property has a large open plan kitchen reception diner, with a wood burner and a modern fitted kitchen, set at the rear of the building. There is a large double bedroom with a fitted wardrobe and an en-suite bathroom with a shower over the bath. The flat is flooded with light from east facing windows at the rear of the property and west facing windows at the front. There is a communal courtyard which is perfect for the occasional barbeque. The property is offered furnished and is available from the 11th of November 2023.

## **AT A GLANCE**

- Victorian Conversion
- Third Floor
- Communal Courtyard
- Reception/ Kitchen/ Diner
- One Double Bedroom
- En-suite Bathroom
- Lambeth Council Tax Band: B
- Furnished
- Available 11th November 2023