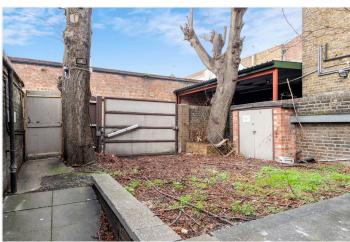

## **DESCRIPTION:**

The property has a large open plan kitchen reception diner, with a wood burner and a modern fitted kitchen, set at the rear of the building. There is a large double bedroom with a fitted wardrobe and an en-suite bathroom with a shower over the bath. The flat is flooded with light from east facing windows at the rear of the property and west facing windows at the front. There is a communal courtyard which is perfect for the occasional barbeque. The property is offered furnished and is available from the 11th of November 2023.