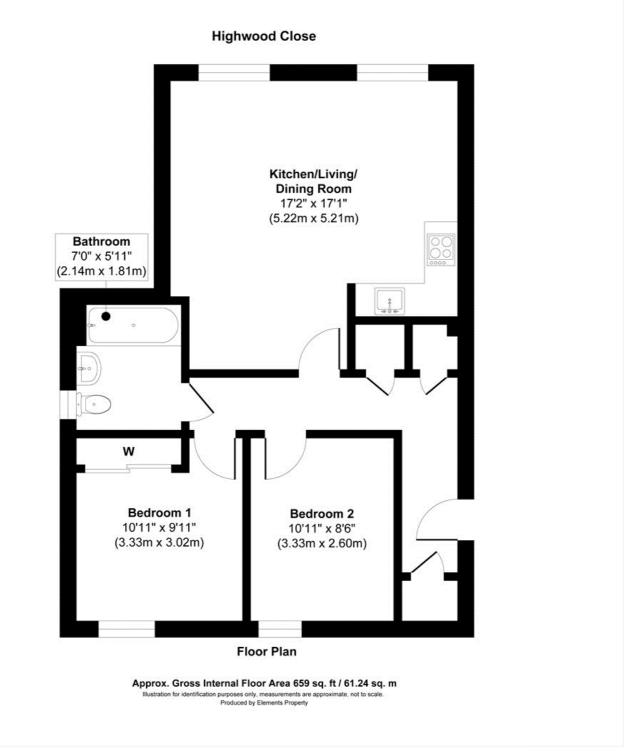

## **AT A GLANCE**

- Two Large Double Bedrooms
- Open-Plan Kitchen/Reception
- Family Bathroom
- Private Parking
- Fantastic Location

Winkworth

See things differently

This floorplan is for illustration purposes only and is not to scale. The position and size of doors, windows, appliances and other features are approximate.