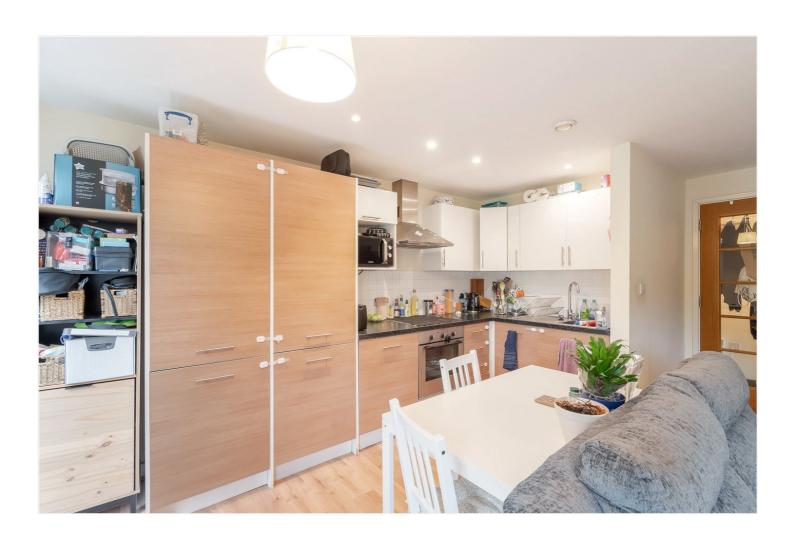

## **DESCRIPTION:**

This lovely modern flat comprises two double bedrooms, a family bathroom, and separate storage cupboards. There is access to a shared garden and private offroad parking. The property boasts a fantastic, open plan, kitchen/diner with fantastic floor to ceiling windows, with green views towards the adjacent gardens. The property is situated just off Lordship Lane, with its fantastic array of shops, bars and restaurants. A short walk from West Dulwich and Dulwich Village for its large, green open spaces and minutes to the South Circular. There are abundant transport links. Trains run via Forest Hill for the Overground (Windrush Line) and direct train to London Bridge, East Dulwich for direct links to London Bridge, or West Dulwich for Victoria. There's a bus stop right outside the flat including buses to Victoria Station, Peckham, Brixton, and Tottenham Court Road via Waterloo. The award-winning Horniman Museum, a large Sainsburys, Dulwich Park and Sydenham Hill woods are all within a10 minutes walk away.

## **AT A GLANCE**

- Two Large Double Bedrooms
- Open-Plan Kitchen/Reception
- Family Bathroom
- Private Parking
- Fantastic Location

Winkworth

See things differently

This floorplan is for illustration purposes only and is not to scale. The position and size of doors, windows, appliances and other features are approximate.