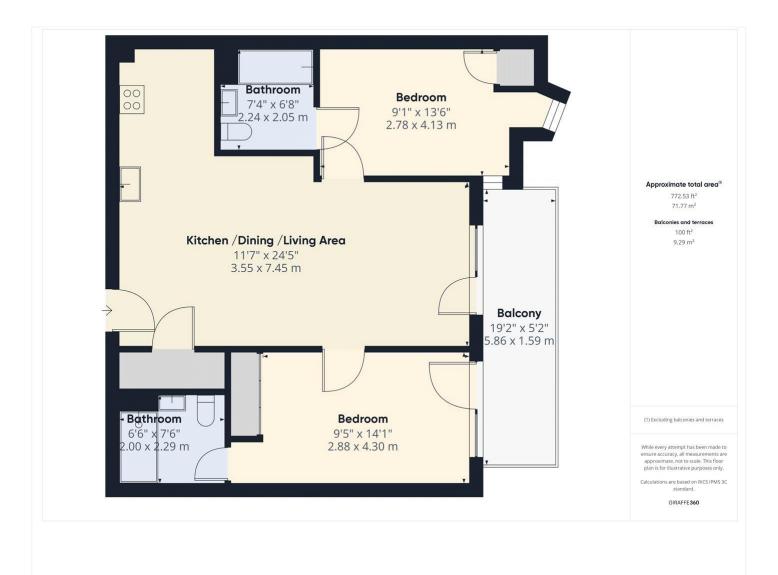

This floorplan is for illustration purposes only and is not to scale. The position and size of doors, windows, appliances and other features are approximate.

Reading | 0118 4022 300 | reading@winkworth.co.uk